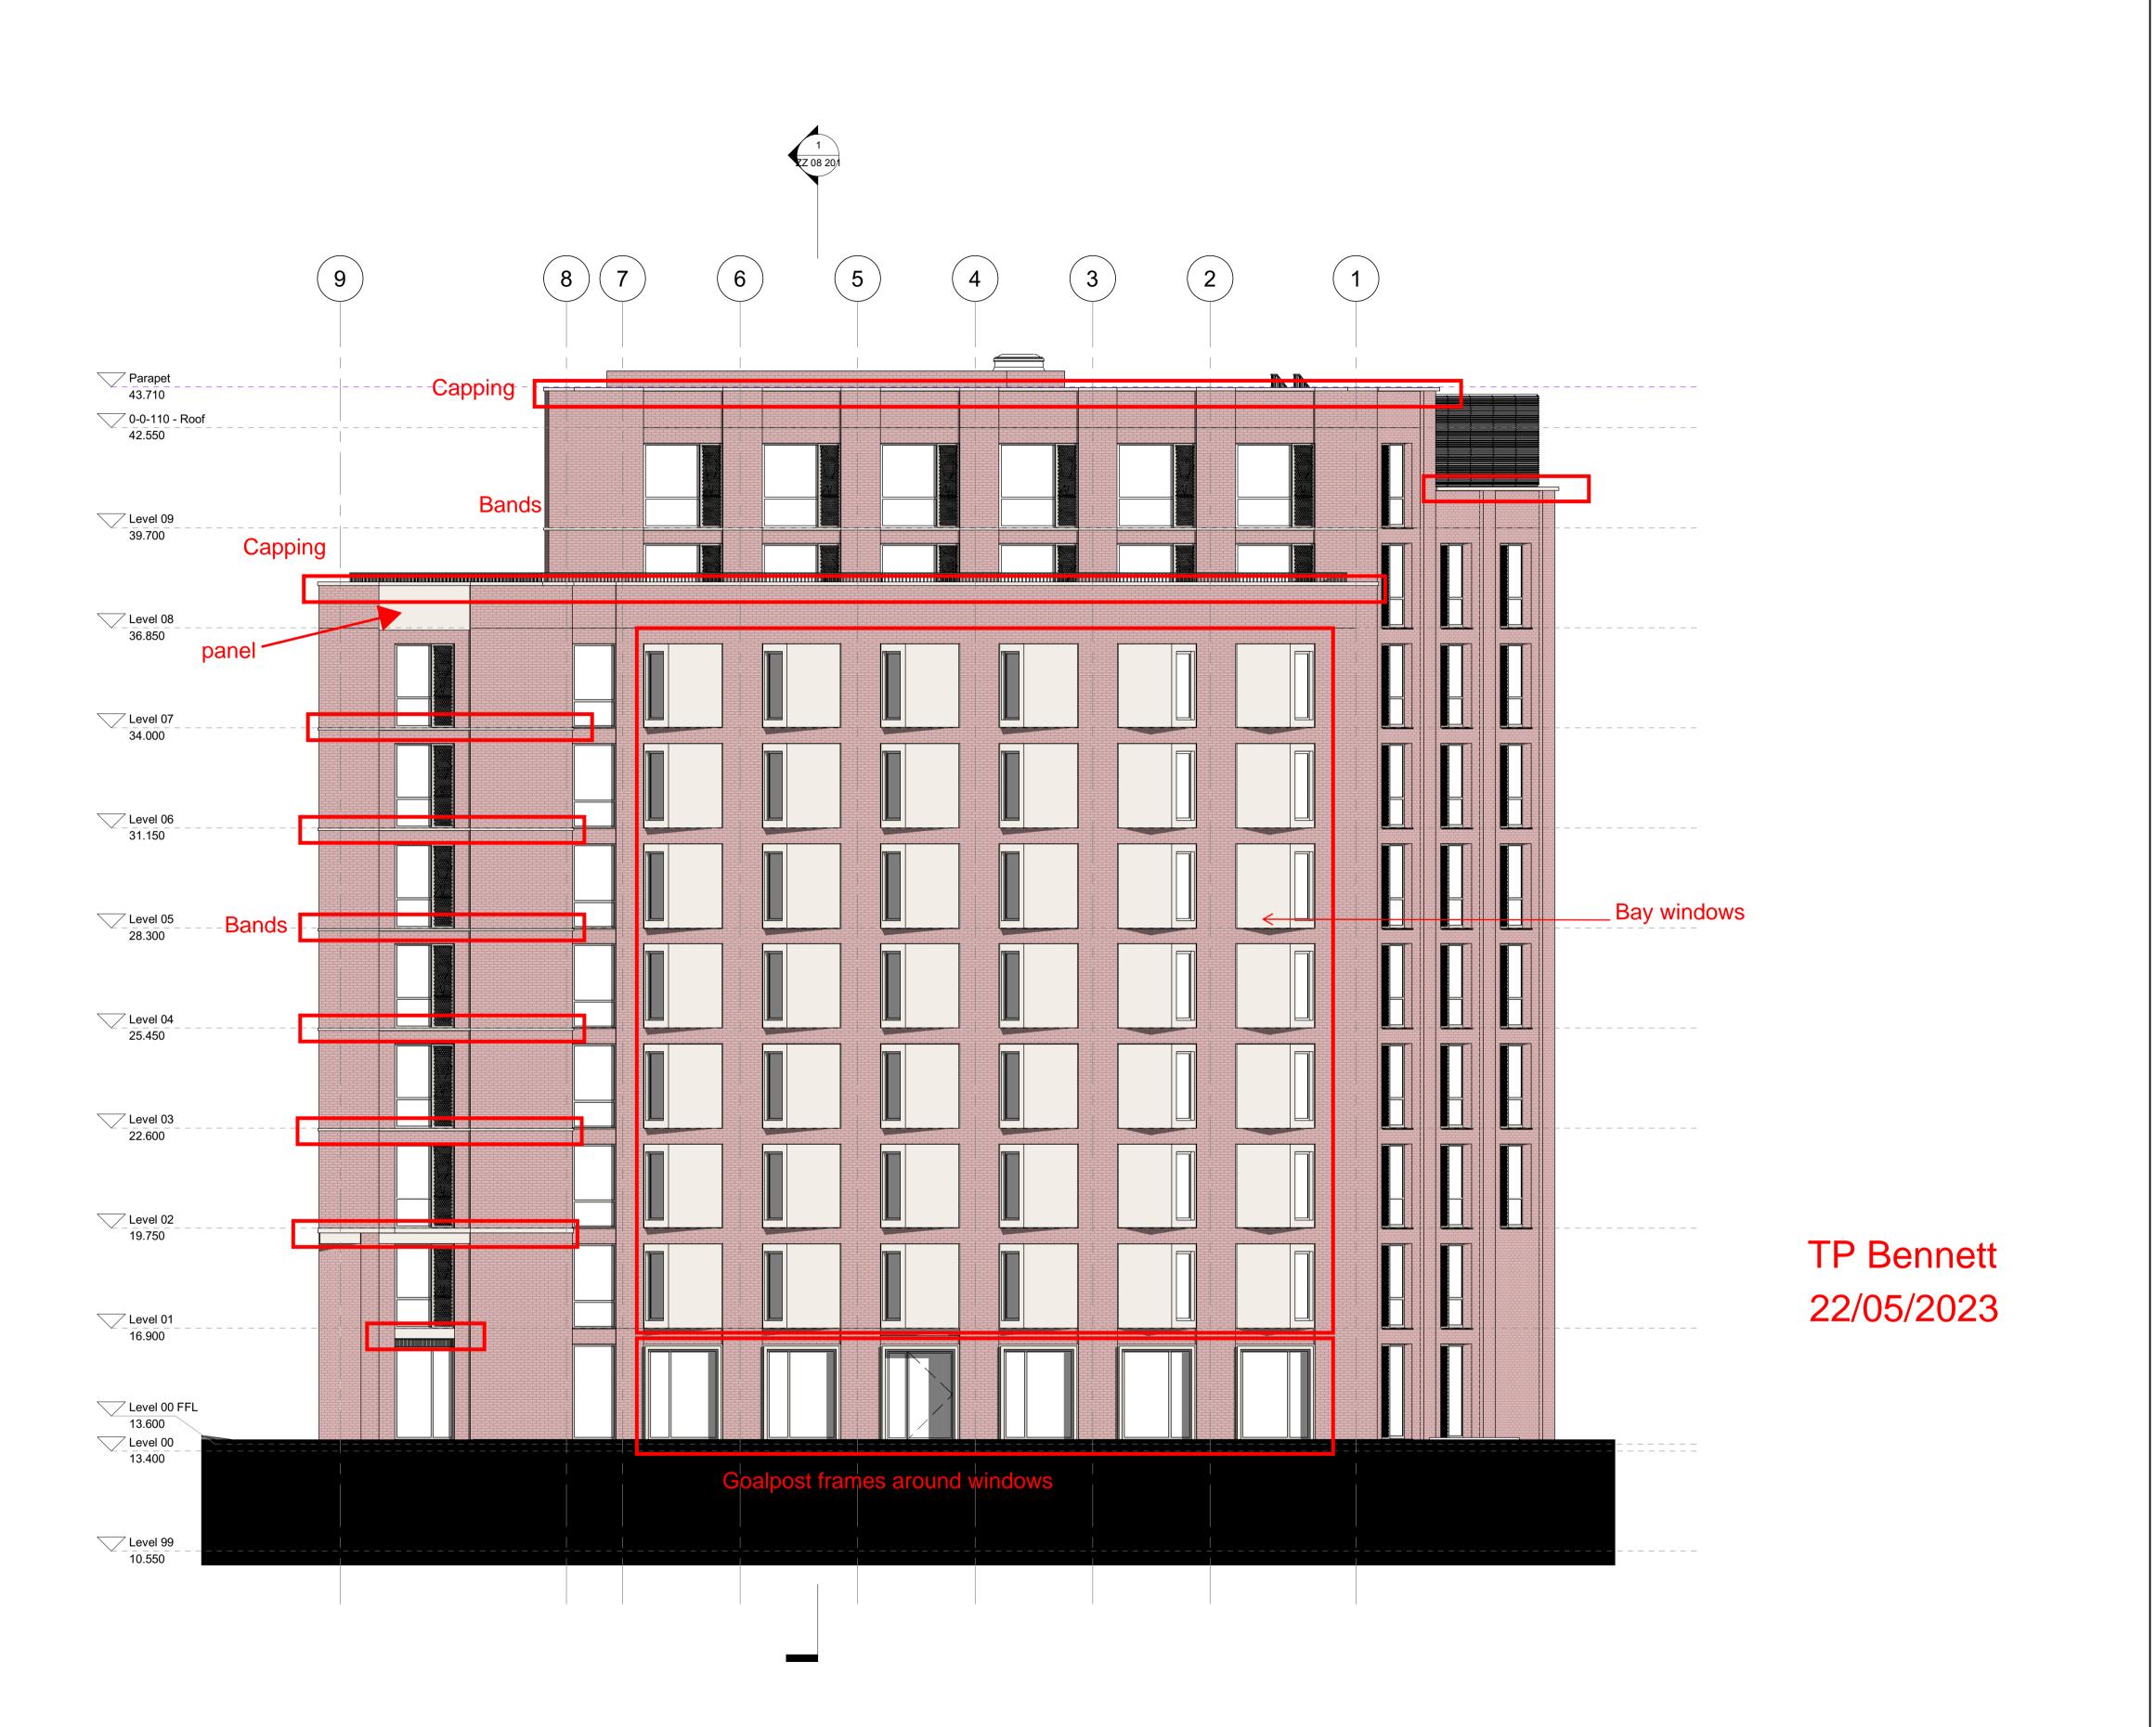

Project
Fieldgate Street

Whitechapel London, E1 IJU

Drawing Title

General Arrangement East Elevation

 rawn
 Date
 Scale @ A1

 uthor
 03/20/23
 1 : 100

A11741 TPB ZZ ZZ DR A 08303 S2 P01

BIM Model Ref: A11741-TPB-ZZ-ZZ-M3-A-00001-S0-P01