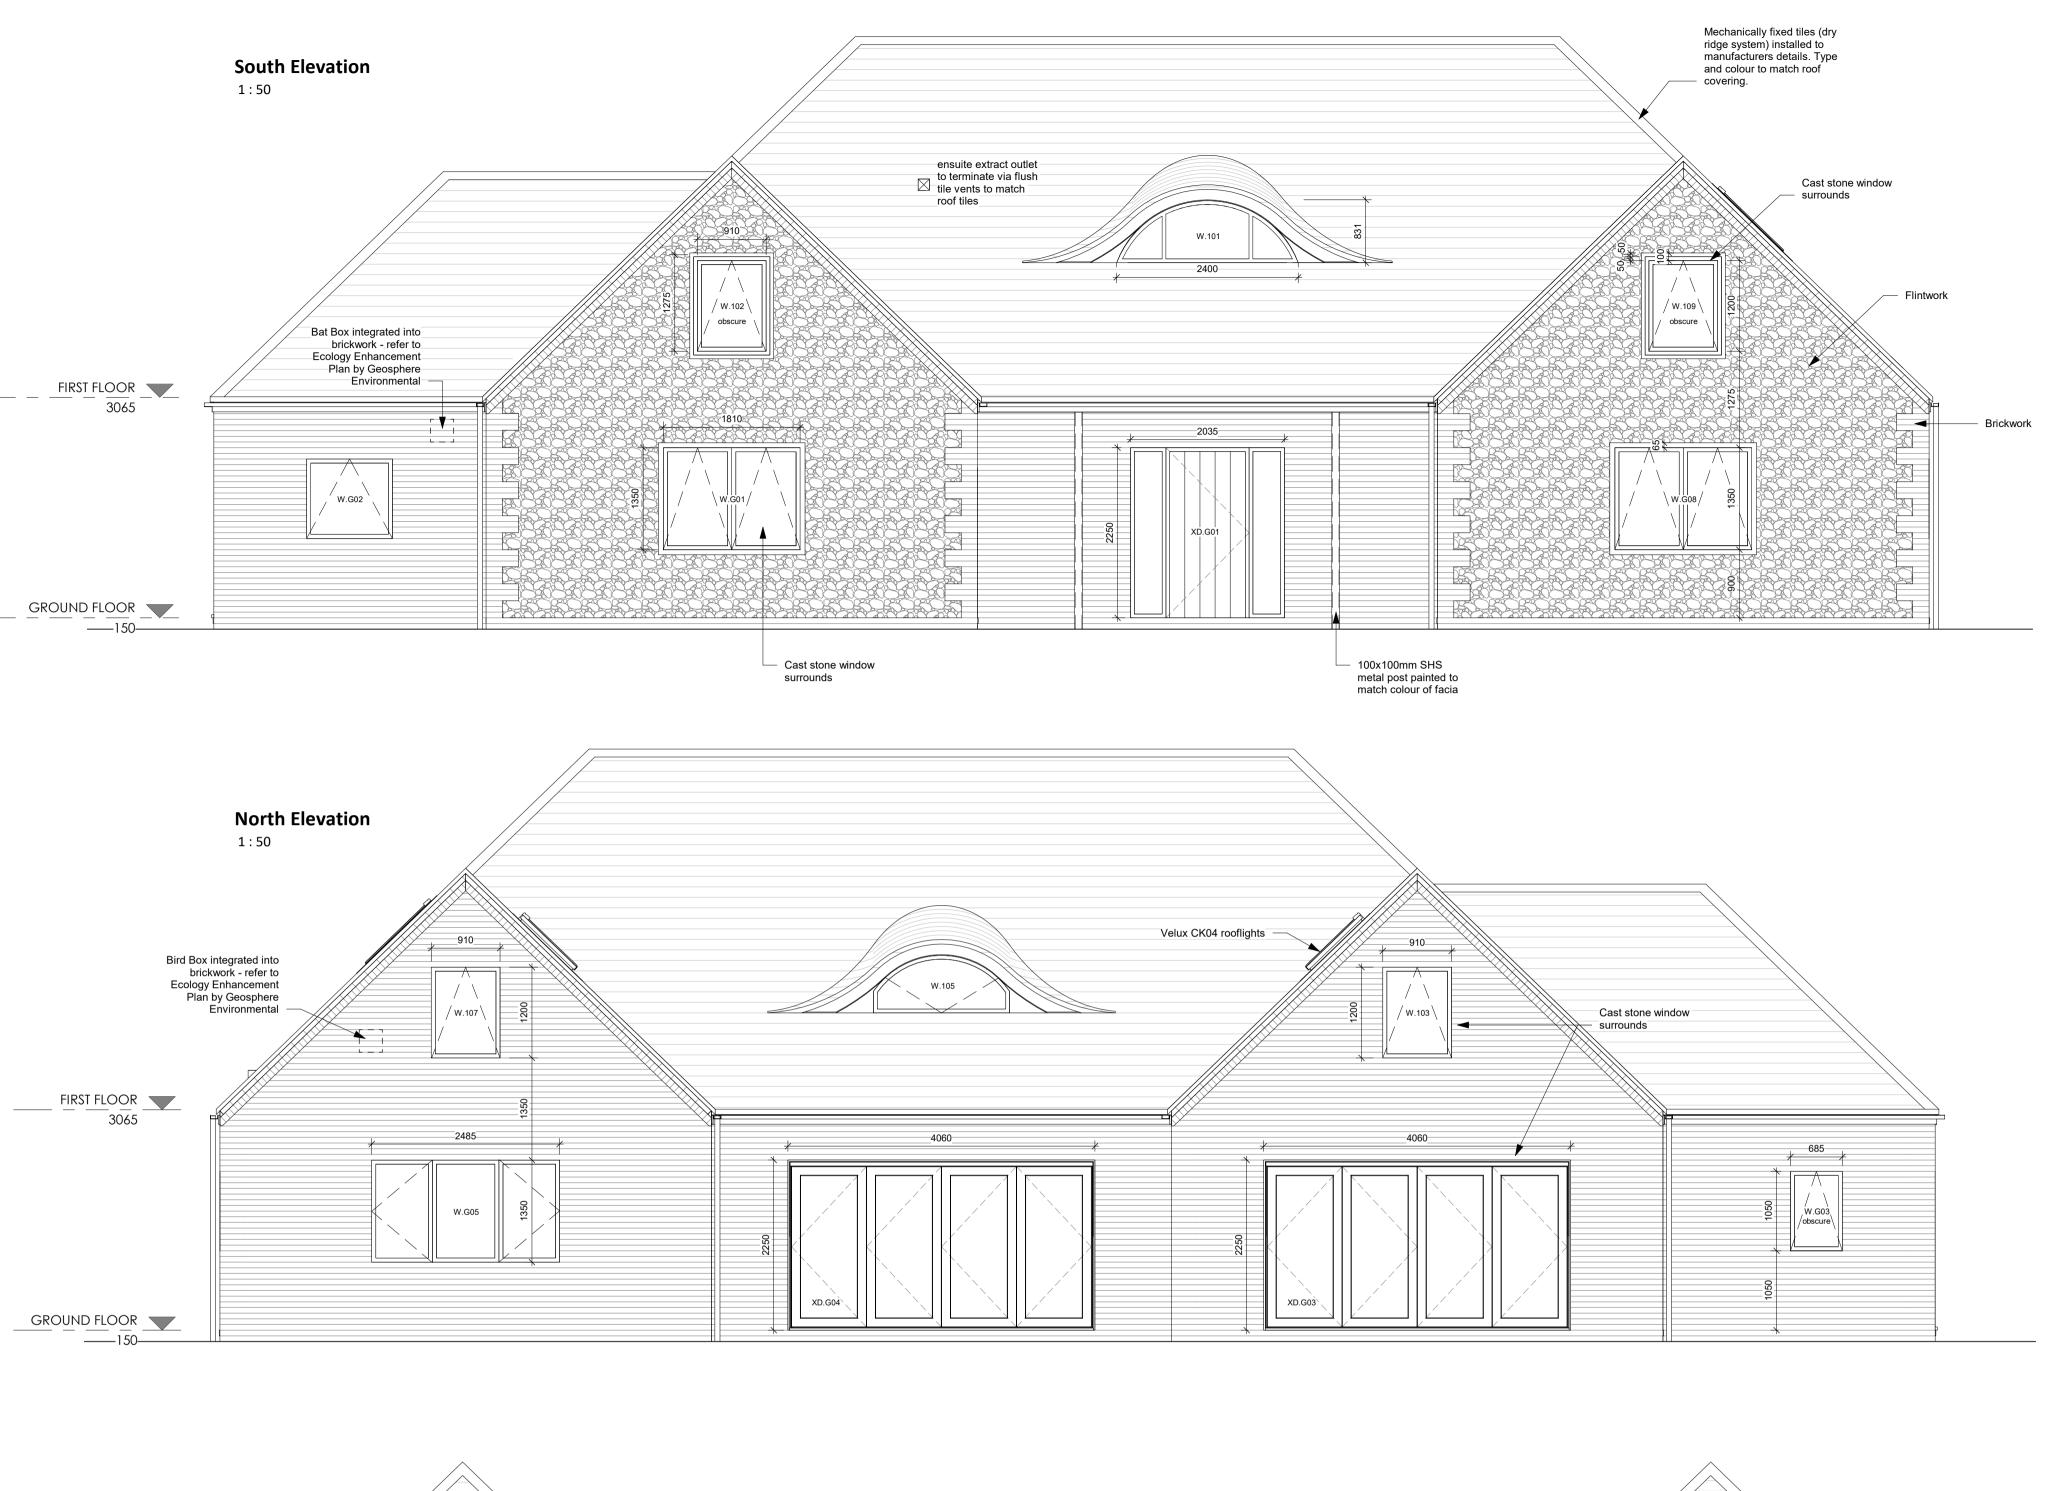

PROJECT

REDEVELOPMENT OF LAND AT 57 - 61 LONDON ROAD, STAPLEFORD

TITLE

PLOT 3 - ELEVATIONS

CLIENT

RIDGESHIRE LTD.

DRAWING STATUS
BUILDING REGULATIONS

NICHOLAS PHILLIPS ARCHITECTS Ltd