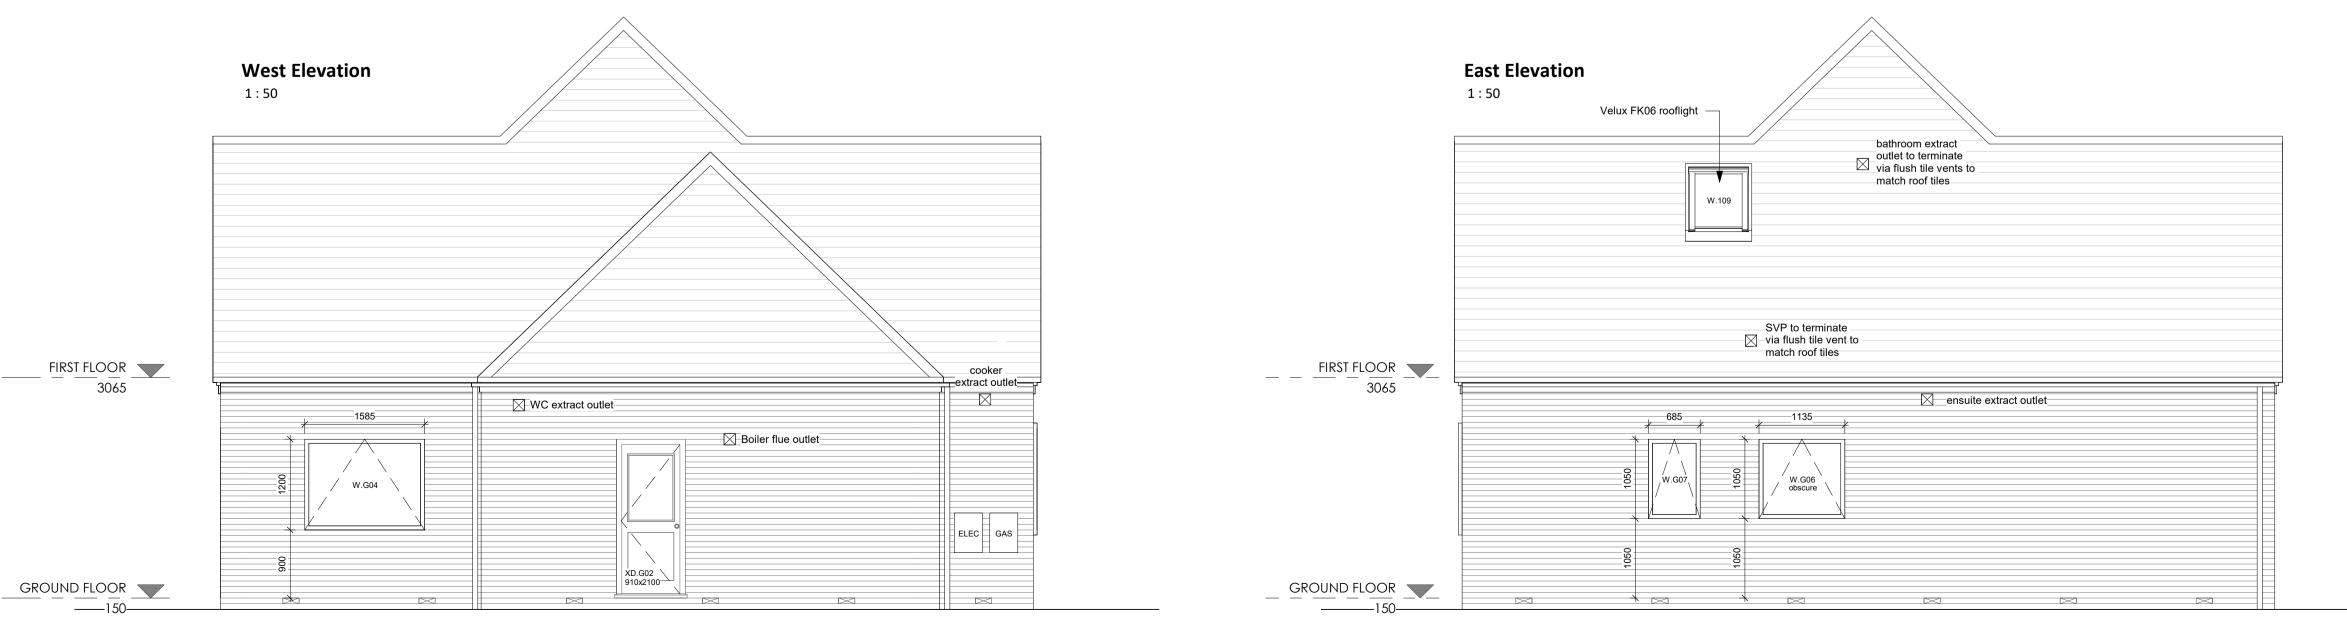

PROJECT

REDEVELOPMENT OF LAND AT 57 - 61 LONDON ROAD, STAPLEFORD

TITLE

PLOT 3 - ELEVATIONS

CLIENT

RIDGESHIRE LTD.

DRAWING STATUS
BUILDING REGULATIONS

NICHOLAS PHILLIPS ARCHITECTS Ltd