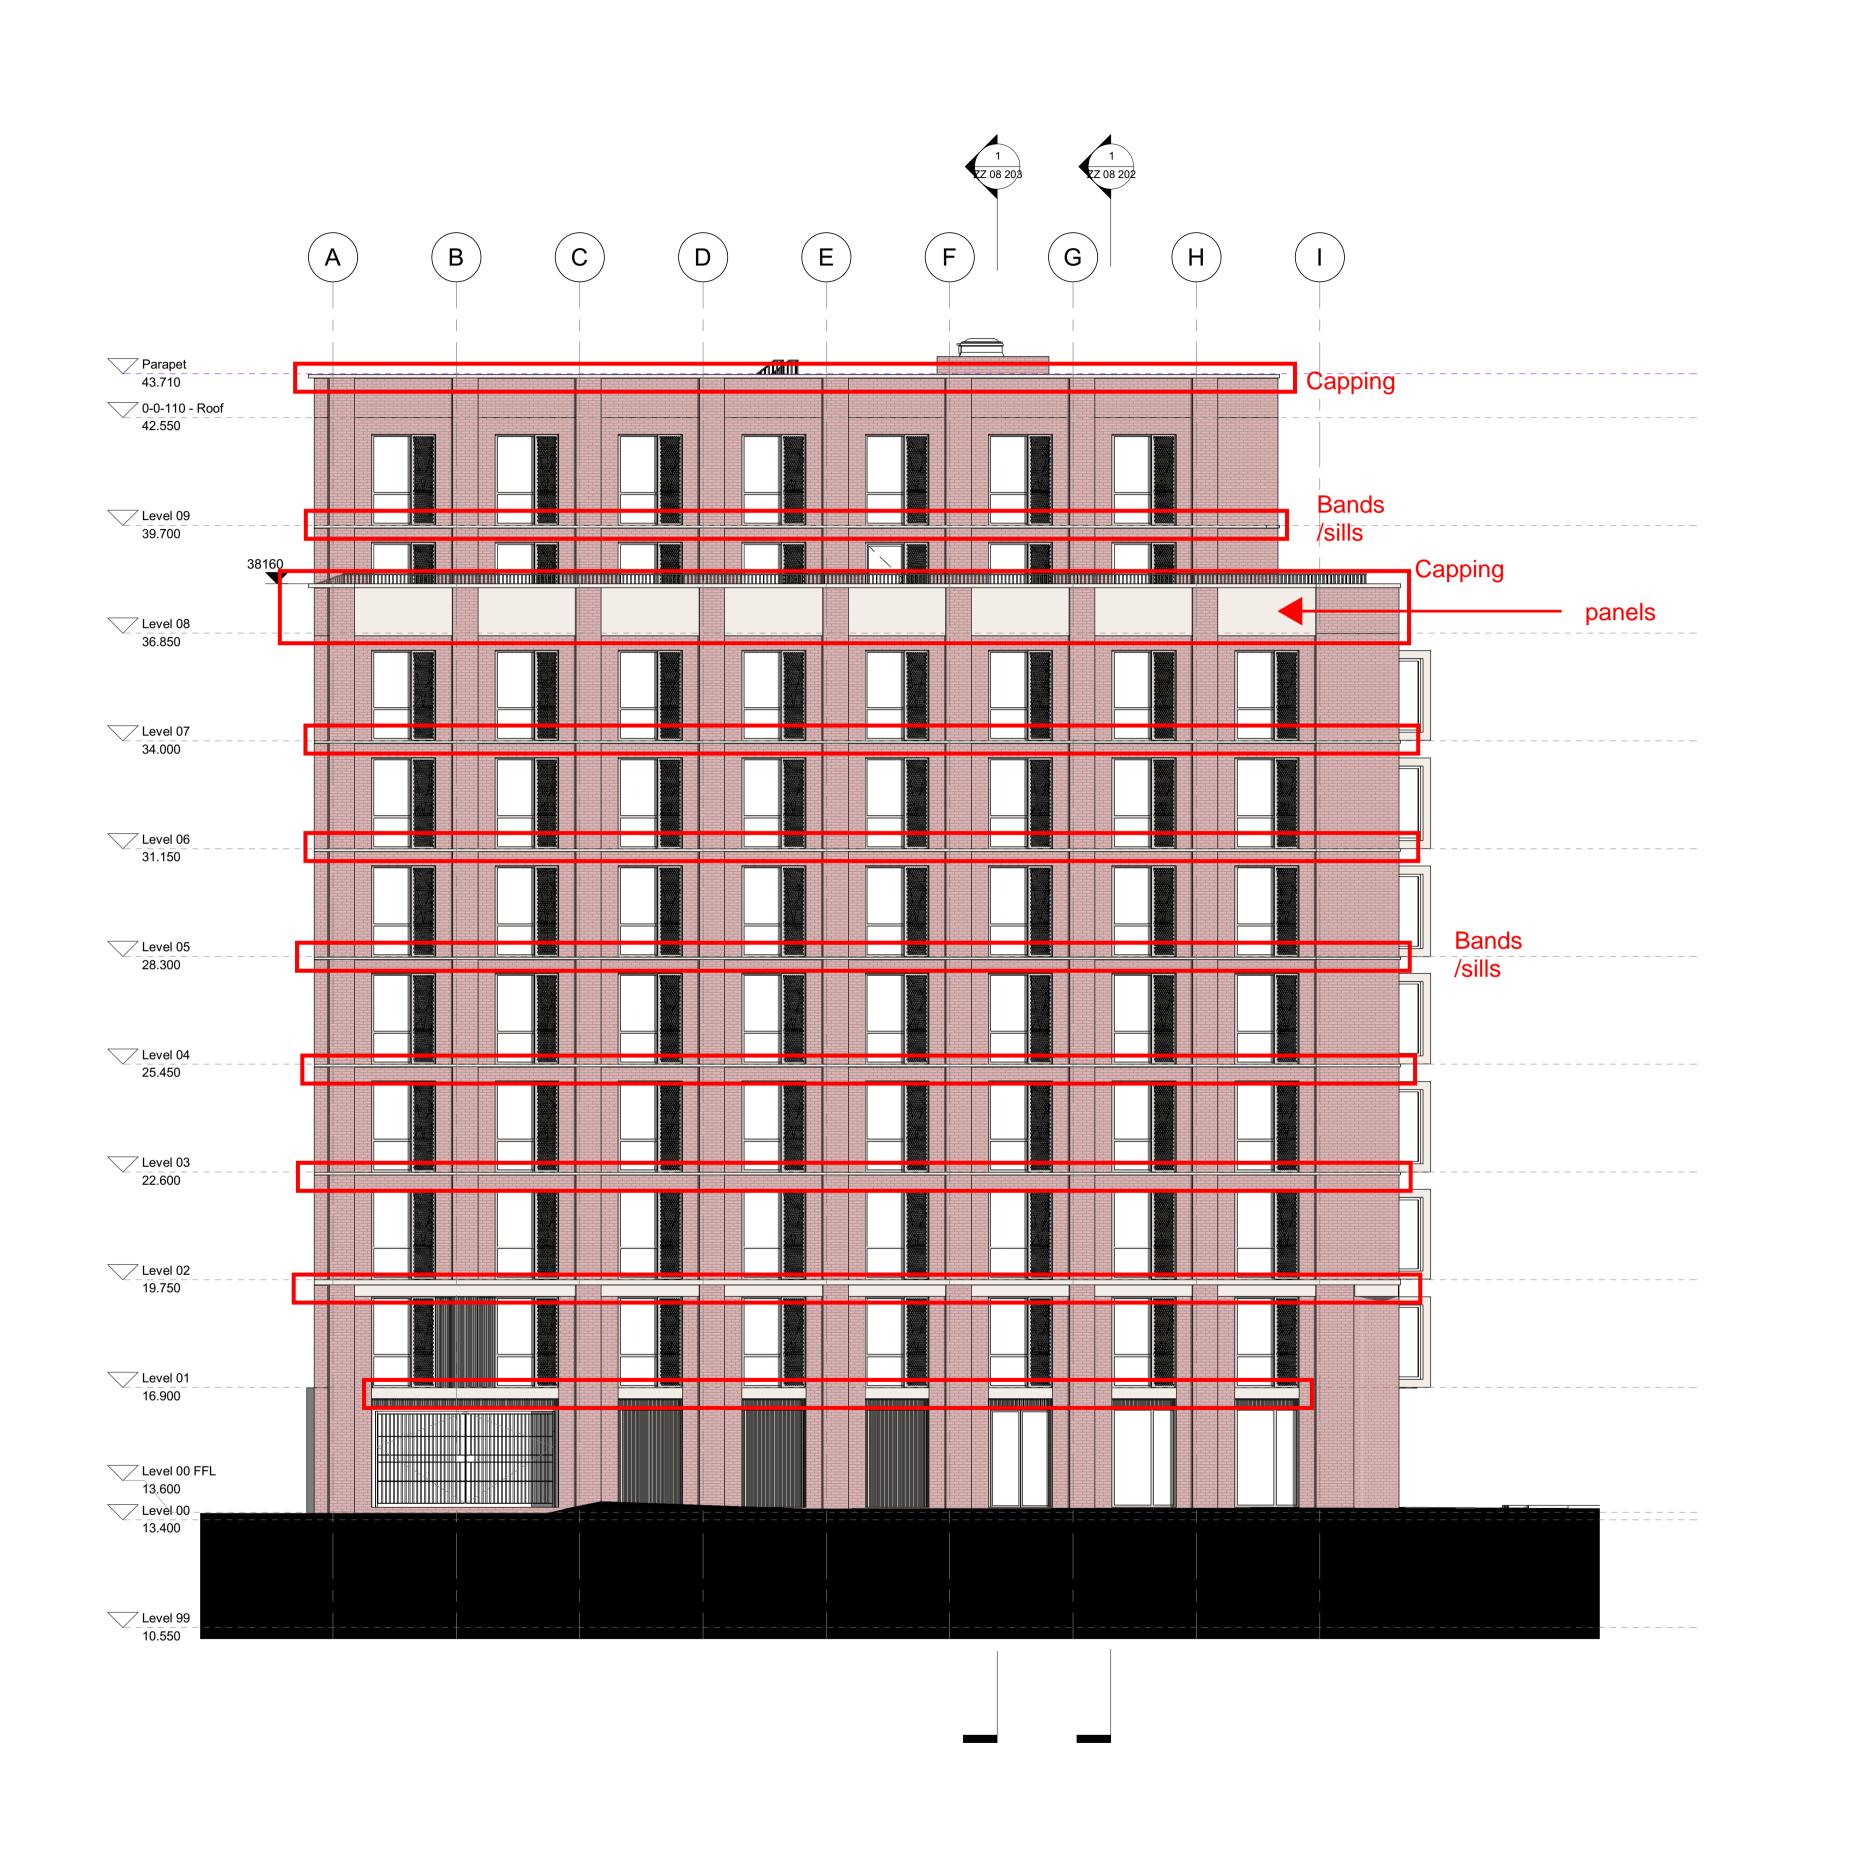

One America Street | London SE1 0NE UK +44 (0) 20 7208 2000 www.tpbennett.com

Project
Fieldgate Street

Whitechapel London, E1 IJU

Drawing Title

General Arrangement South Elevation

 awn
 Date
 Scale @

 uthor
 03/20/23
 1 : 100