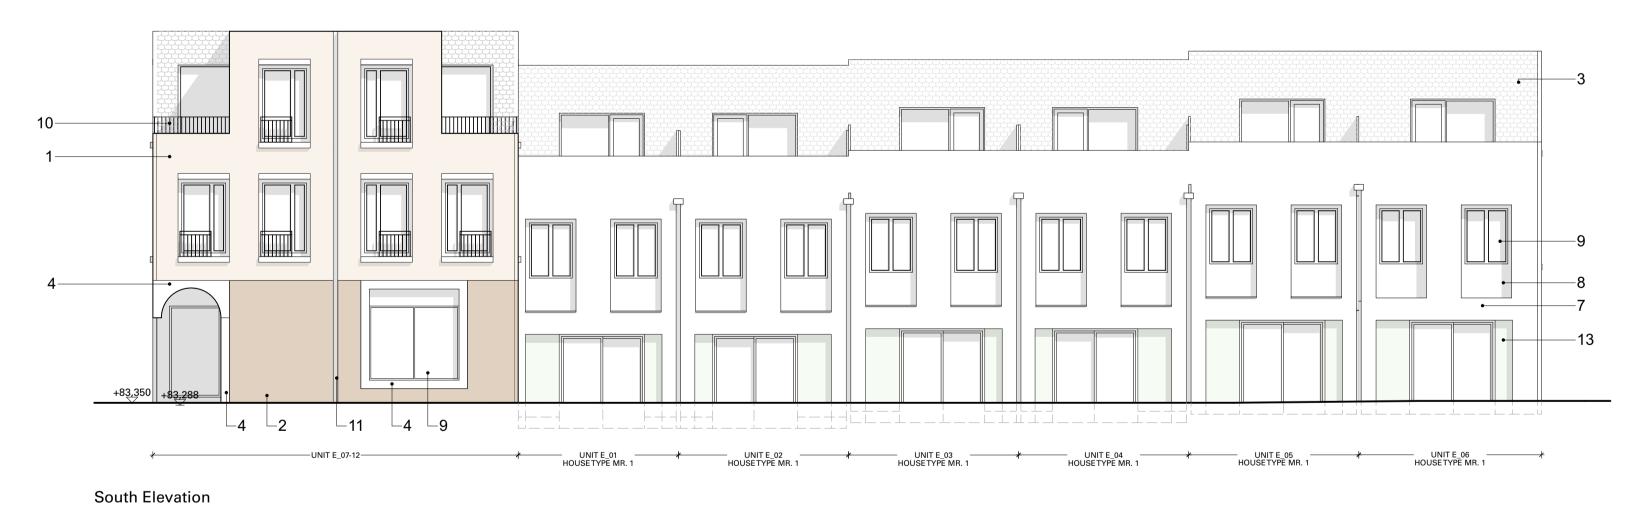

#### MATERIAL KEY

1 clay brick

glazed brick - front facades ceramic facing tile

fair faced pre-cast concrete roof tile

render - window reveal render - rear facade

8 render - rear facade reveal 9 composite aluminium window 10 metal balustrading

11 metal downpipe

12 roof light

13 glazed brick - rear facades

For typical window details refer to drawing WOL\_ZZ\_XX\_DR\_AR\_400

#### SCALE BAR

SITE PLAN KEY

# Block E, Elevations

PROJECT: Wolverton

For Planning

CLIENT:

Love Wolverton Ltd 23/10/2020
DRAWING STATUS: SCALE:

Project No: Originator Zone Level Type Role No.

WOL MRA E\_ZZ\_DR\_AR\_300

**WEST ELEVATION** 