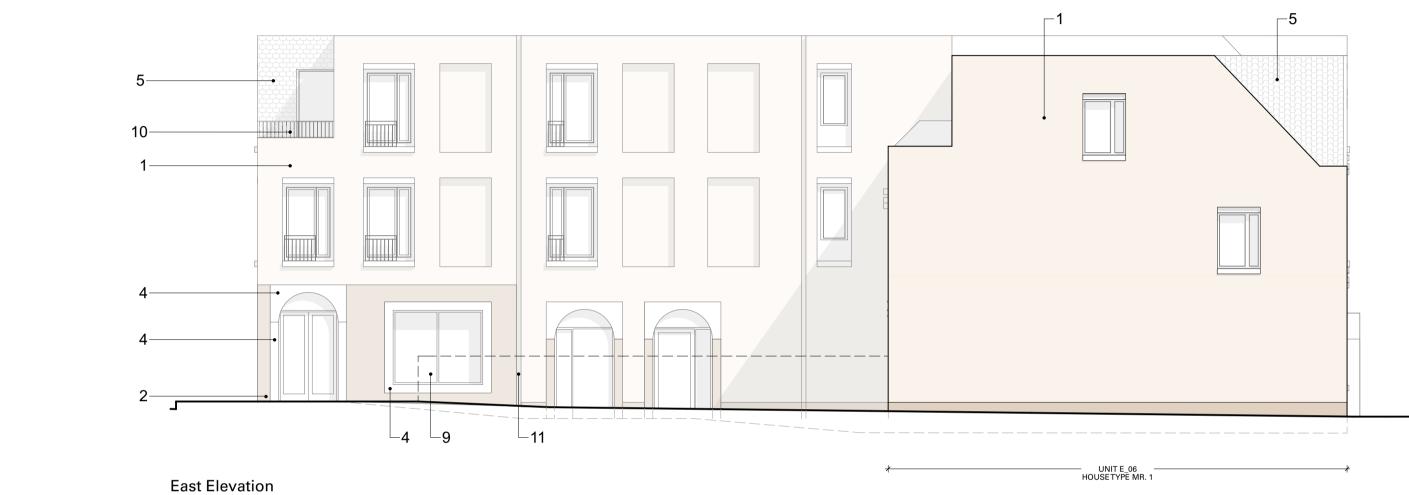

**EAST ELEVATION** 

KEY

#### MATERIAL KEY

clay brick

glazed brick - front facades ceramic facing tile

fair faced pre-cast concrete roof tile render - window reveal

render - rear facade render - rear facade reveal

composite aluminium window metal balustrading

metal downpipe

roof light glazed brick - rear facades

For typical window details refer to drawing WOL\_ZZ\_XX\_DR\_AR\_400