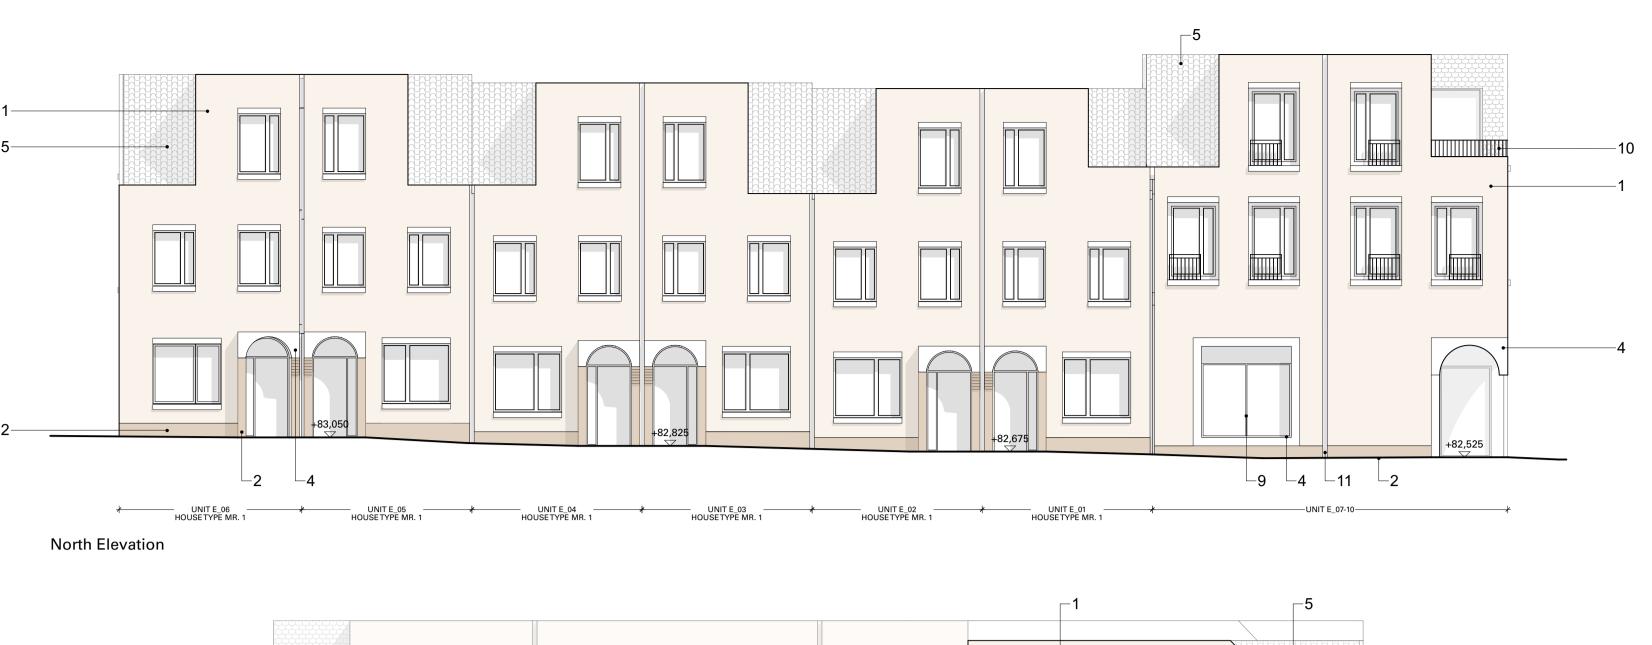

#### MATERIAL KEY

1 clay brick

glazed brick - front facades ceramic facing tile

fair faced pre-cast concrete roof tile

render - window reveal render - rear facade

8 render - rear facade reveal 9 composite aluminium window 10 metal balustrading

11 metal downpipe

12 roof light

13 glazed brick - rear facades

For typical window details refer to drawing WOL\_ZZ\_XX\_DR\_AR\_400

# Block E, Elevations

PROJECT: Wolverton

For Planning

CLIENT:

Love Wolverton Ltd 23/10/2020
DRAWING STATUS: SCALE:

Project No: Originator Zone Level Type Role No.

WOL MRA E\_ZZ\_DR\_AR\_300

**WEST ELEVATION** 