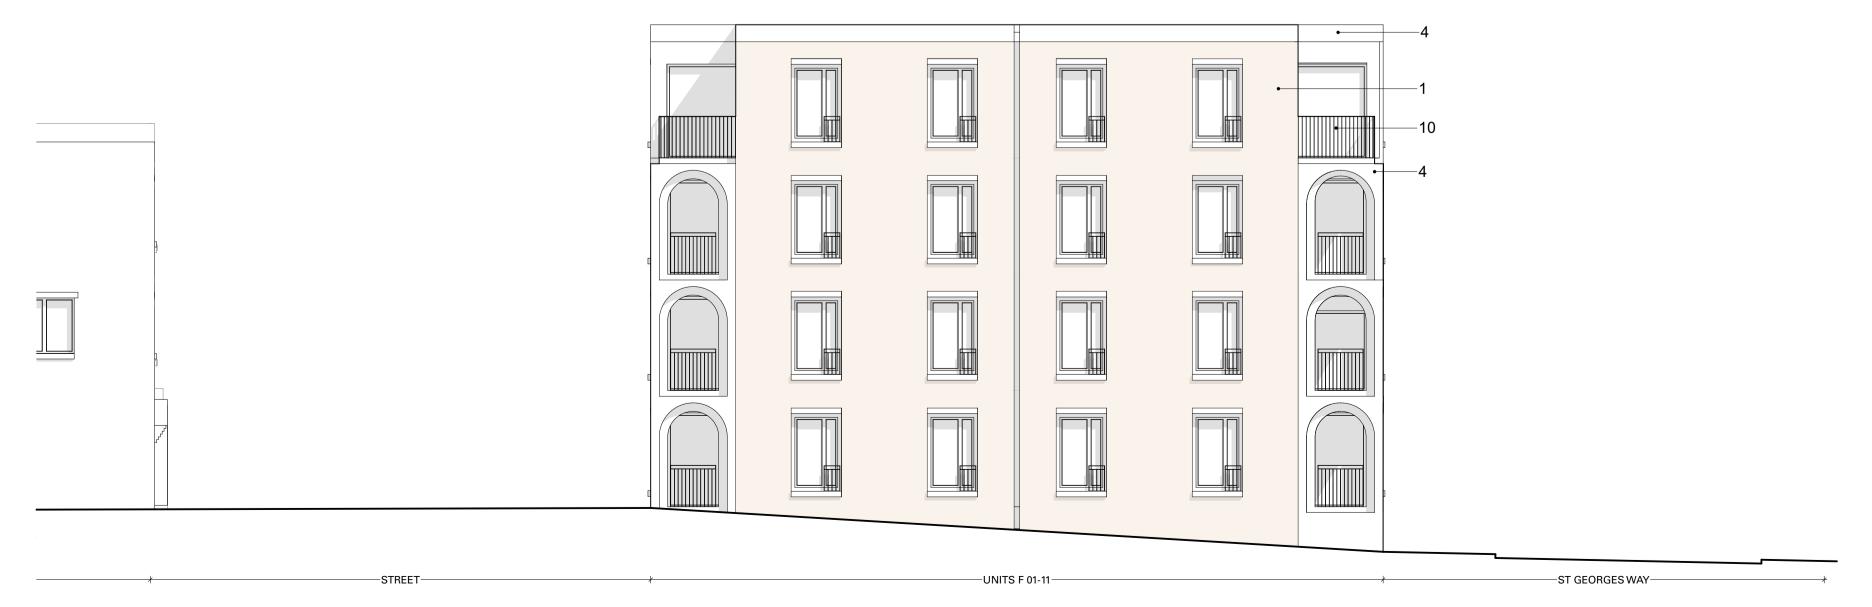

**EAST ELEVATION** 

KEY

#### MATERIAL KEY

clay brick

glazed brick - front facades ceramic facing tile

fair faced pre-cast concrete roof tile render - window reveal

render - rear facade render - rear facade reveal

composite aluminium window metal balustrading

metal downpipe

roof light glazed brick - rear facades

For typical window details refer to drawing WOL\_ZZ\_XX\_DR\_AR\_400

### SCALE BAR

SITE PLAN KEY