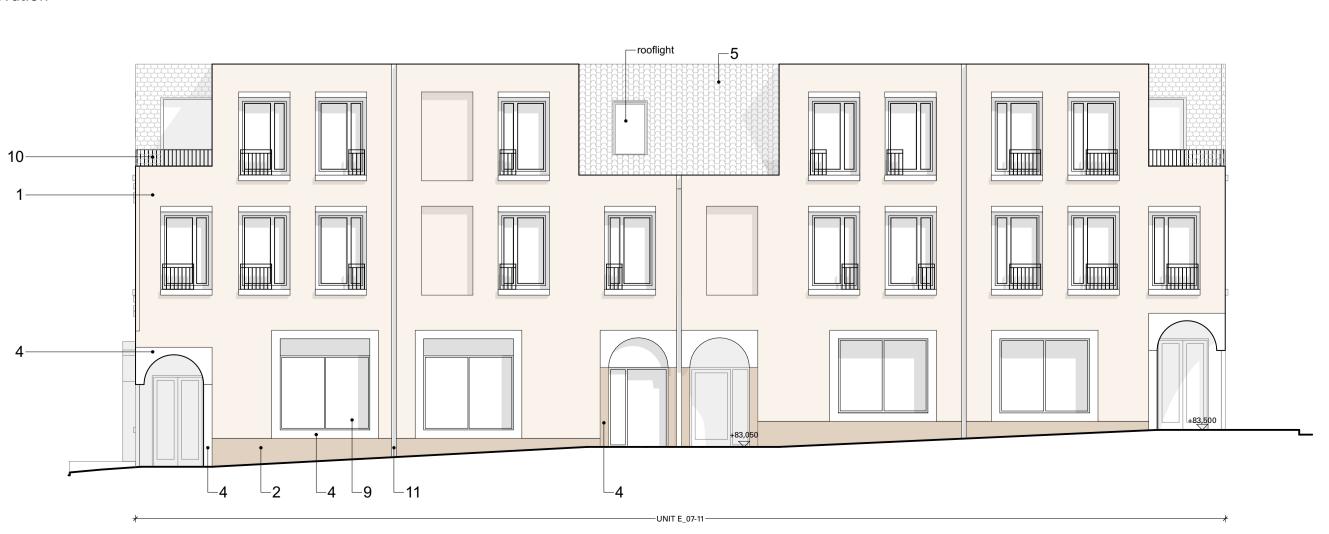

#### MATERIAL KEY

1 clay brick

glazed brick - front facades ceramic facing tile

fair faced pre-cast concrete roof tile

render - window reveal render - rear facade

8 render - rear facade reveal 9 composite aluminium window 10 metal balustrading

11 metal downpipe

12 roof light

13 glazed brick - rear facades

For typical window details refer to drawing WOL\_ZZ\_XX\_DR\_AR\_400

#### SCALE BAR

SITE PLAN KEY

# Block E, Elevations

PROJECT: Wolverton

For Planning

CLIENT:

Love Wolverton Ltd 23/10/2020
DRAWING STATUS: SCALE:

Project No: Originator Zone Level Type Role No.

WOL MRA E\_ZZ\_DR\_AR\_300

**WEST ELEVATION** 