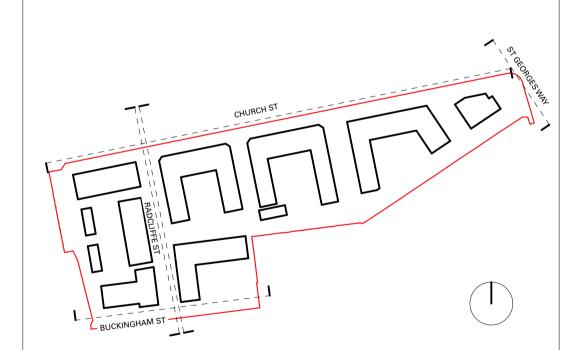

## Block B, Elevations

PROJECT: Wolverton

For Planning

CLIENT:

Love Wolverton Ltd 23/10/2020
DRAWING STATUS: SCALE:

Project No: Originator Zone Level Type Role No.

WOL MRA B\_ZZ\_DR\_AR\_300

KEY

### MATERIAL KEY

- clay brick
- glazed brick front facades ceramic facing tile
- fair faced pre-cast concrete roof tile
- render window reveal render - rear facade
- render rear facade reveal
- composite aluminium window metal balustrading
- metal downpipe
- roof light glazed brick - rear facades

For typical window details refer to drawing WOL\_ZZ\_XX\_DR\_AR\_400