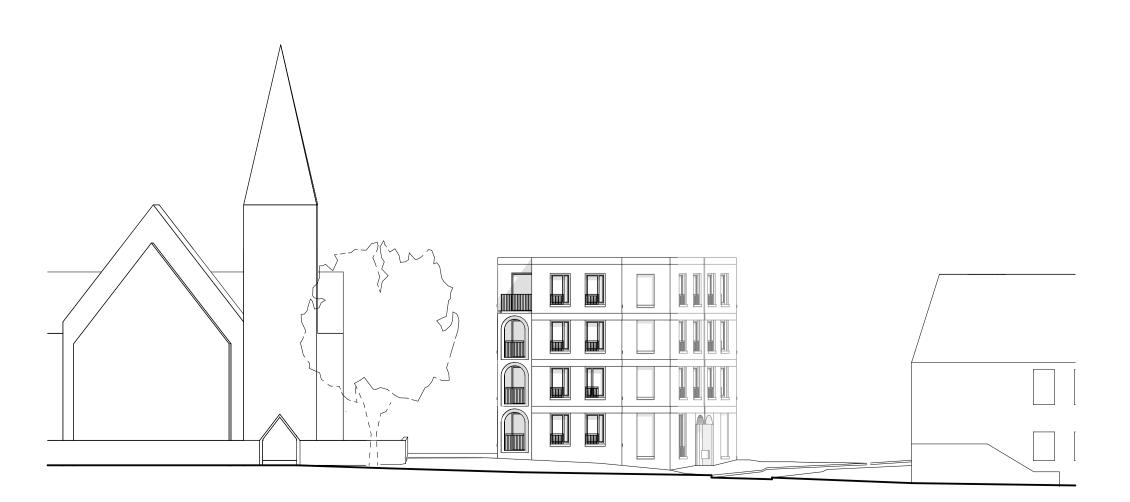

given are indicative, on site dimensions must be determined prior to the purchaser manufacture of any components. All discrepancies between indicative dimensions given and those measured on site to be brought to architect's attention.

### DRAWINGTITLE:

## Block F, Elevations

| For Planning       | 1:100 @ A1 |
|--------------------|------------|
| DRAWING STATUS:    | SCALE:     |
| Love Wolverton Ltd | 23/10/2020 |
| CLIENT:            | DATE:      |
| Wolverton          |            |
| PROJECT:           |            |
|                    |            |

Project No: Originator Zone Level Type Role No.

WOL MRA F\_ZZ\_DR\_AR\_301





Proposed Radcliffe St East Elevation, 1:250 (A1)



Proposed Radcliffe St West Elevation, 1:250 (A1)



Proposed Buckingham St Elevation, 1:250 (A1)



Proposed St Georges Way Elevation, 1:250 (A1)





# **MIKHAIL RICHES**

15 - 29 Windsor Street London N1 8QG +44 (0)20 7608 1505 mikhailriches.com

## DO NOT SCALE FROM THIS DRAWING

All measurements given are indicative, on site dimensions must be determined prior to the purchaser manufacture of any components. All discrepancies between indicative dimensions given and those measured on site to be brought to architect's attention.

### DRAWINGTITLE:

## Proposed Site Wide\_Elevations

| 101110111119       | SCALE ON DRAWING |
|--------------------|------------------|
| For Planning       | SCALE ON DRAWING |
| DRAWING STATUS:    | SCALE:           |
| Love Wolverton Ltd | 23/10/2020       |
| CLIENT:            | DATE:            |
| Wolverton          |                  |
| PROJECT: