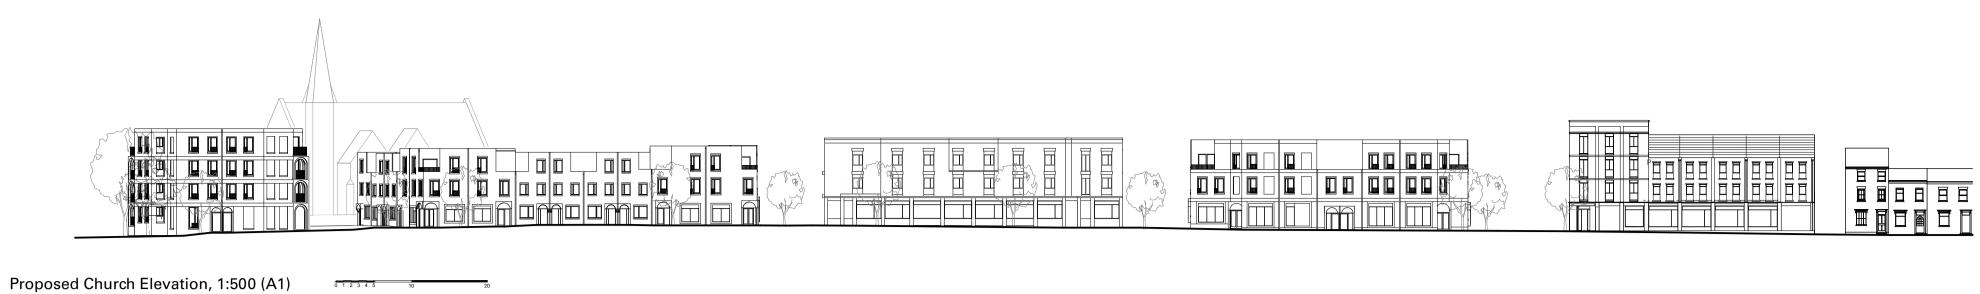

N KEY



# MIKHAIL RICHES

15 - 29 Windsor Street London N1 8QG +44 (0)20 7608 1505 mikhailriches.com

## DO NOT SCALE FROM THIS DRAWING

All measurements given are indicative, on site dimensions must be determined prior to the purchaser manufacture of any components. All discrepancies between indicative dimensions given and those measured on site to be brought to architect's attention.

### DRAWINGTITLE:

## Block F, Elevations

| For Planning       | 1:100 @ A1 |
|--------------------|------------|
| DRAWING STATUS:    | SCALE:     |
| Love Wolverton Ltd | 23/10/2020 |
| CLIENT:            | DATE:      |
| Wolverton          |            |
| PROJECT:           |            |
|                    |            |

Project No: Originator Zone Level Type Role No.

WOL MRA F\_ZZ\_DR\_AR\_301





Proposed Radcliffe St East Elevation, 1:250 (A1)



Proposed Radcliffe St West Elevation, 1:250 (A1)



Proposed Buckingham St Elevation, 1:250 (A1)



Proposed St Georges Way Elevation, 1:250 (A1)





# **MIKHAIL RICHES**

15 - 29 Windsor Street London N1 8QG +44 (0)20 7608 1505 mikhailriches.com

## DO NOT SCALE FROM THIS DRAWING

All measurements given are indicative, on site dimensions must be determined prior to the purchaser manufacture of any components. All discrepancies between indicative dimensions given and those measured on site to be brought to architect's attention.

### DRAWINGTITLE:

## Proposed Site Wide\_Elevations

| 101110111119       | SCALE ON DRAWING |
|--------------------|------------------|
| For Planning       | SCALE ON DRAWING |
| DRAWING STATUS:    | SCAL