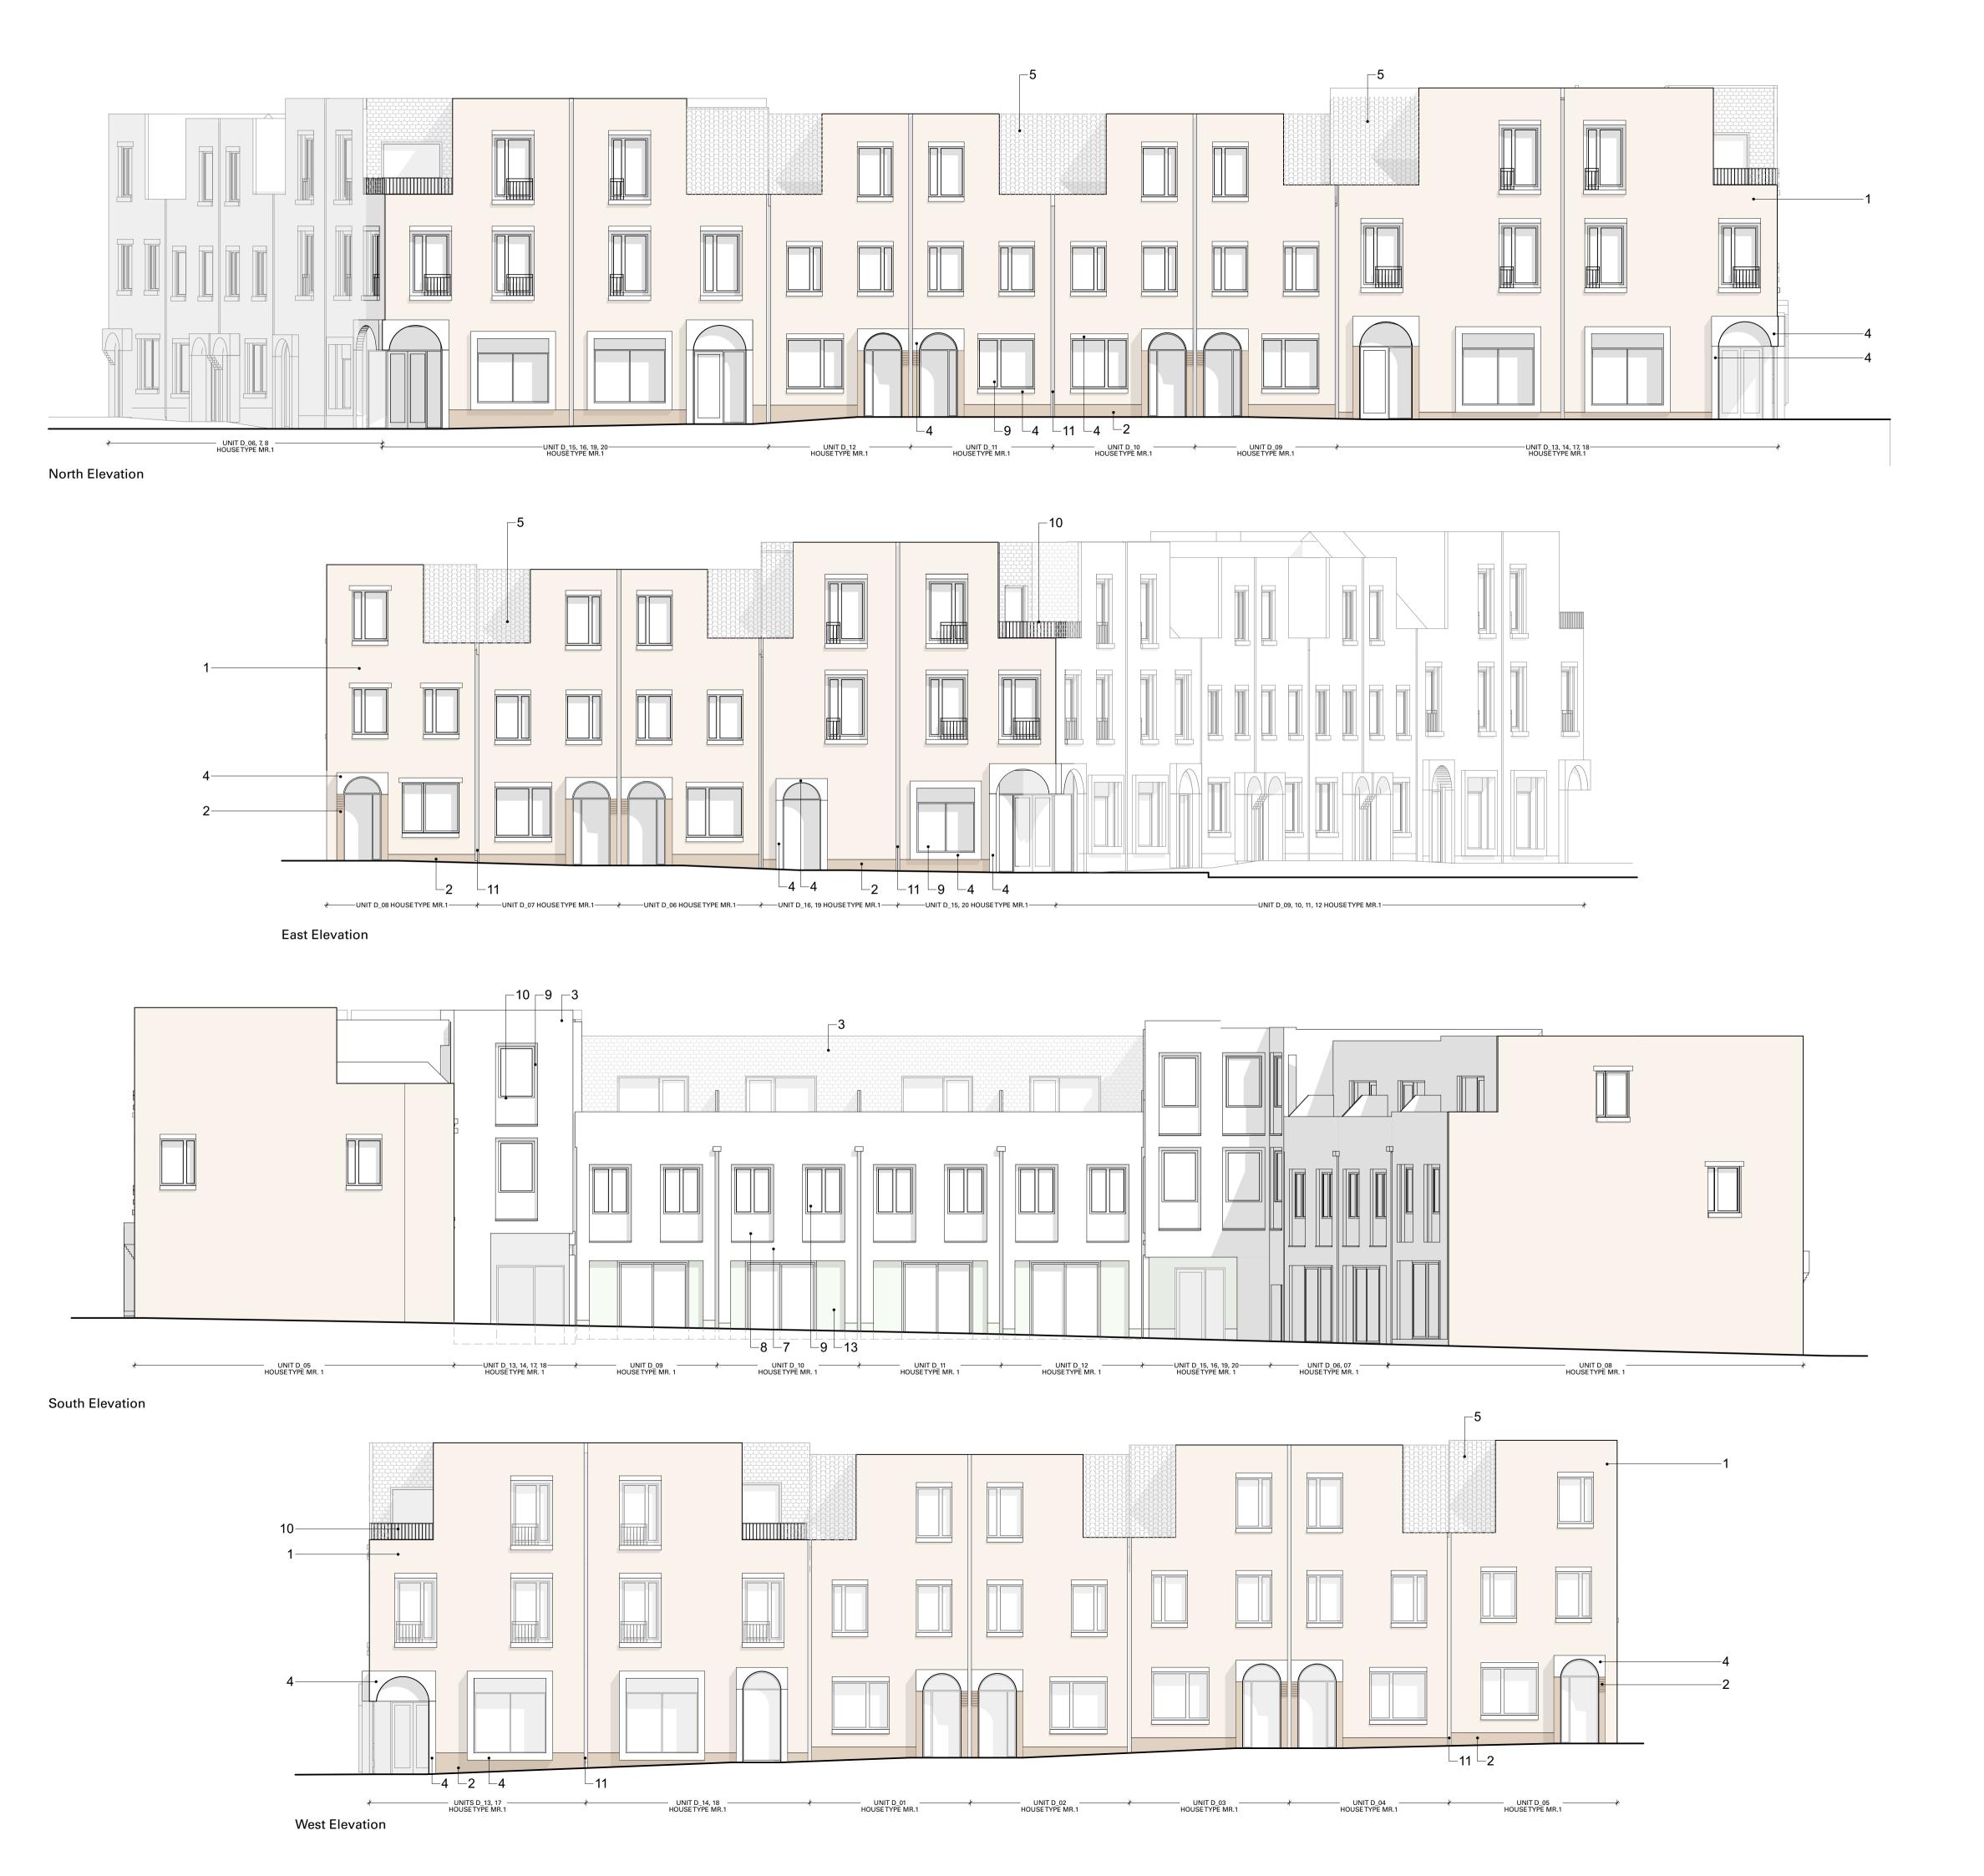

### MATERIAL KEY

- clay brick
- glazed brick front facades ceramic facing tile
- fair faced pre-cast concrete roof tile
- render window reveal render - rear facade
- render rear facade reveal
- composite aluminium window metal balustrading
- metal downpipe
- roof light glazed brick - rear facades

For typical window details refer to drawing WOL\_ZZ\_XX\_DR\_AR\_400

## Block D, Elevations

PROJECT: Wolverton

Wolverton
CLIENT:

Love Wolverton Ltd 23/10/2020

DRAWING STATUS: SCALE:

For Planning 1:100 @ A1, 1:200 @ A3

Project No: Originator Zone Level Type Role No.

WOL MRA D\_ZZ\_DR\_AR\_300