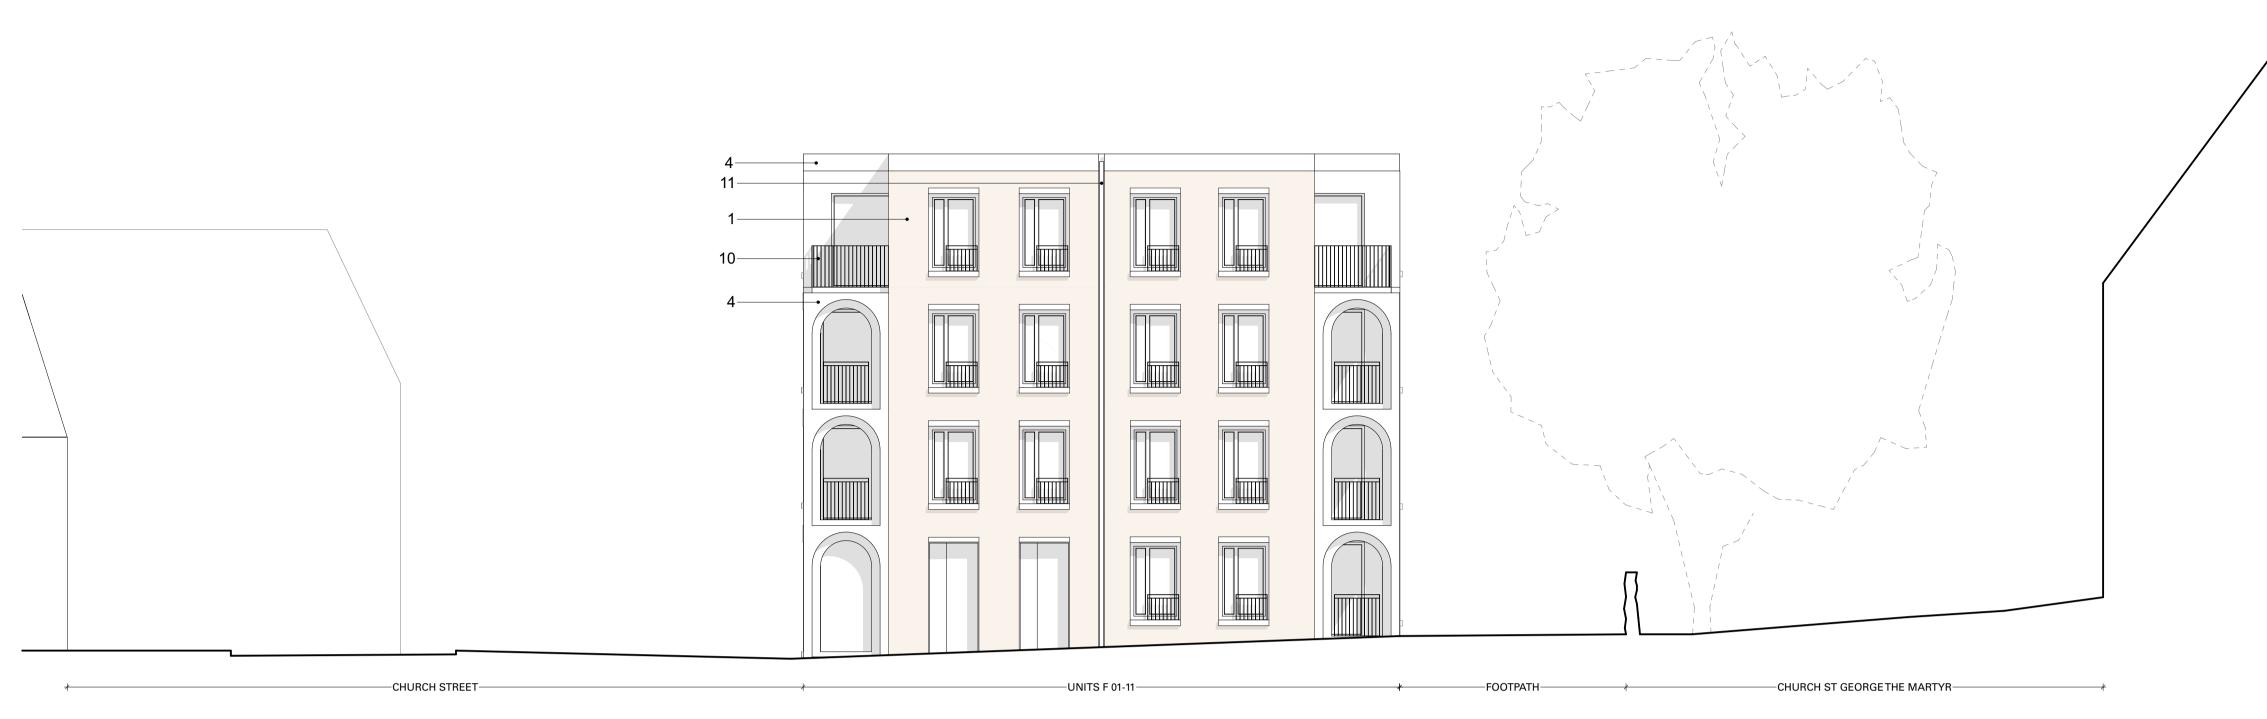

#### MATERIAL KEY

clay brick

glazed brick - front facades ceramic facing tile

fair faced pre-cast concrete roof tile render - window reveal

render - rear facade render - rear facade reveal

composite aluminium window metal balustrading

metal downpipe

roof light glazed brick - rear facades

For typical window details refer to drawing WOL\_ZZ\_XX\_DR\_AR\_400

### SCALE BAR

SITE PLAN KEY

## Block F, Elevations

PROJECT: Wolverton

For Planning

CLIENT:

DATE: Love Wolverton Ltd 23/10/2020 DRAWING STATUS: SCALE:

1:100 @ A1, 1:200 @ A3 Project No: Originator Zone Level Type Role No.

WOL MRA F\_ZZ\_DR\_AR\_300