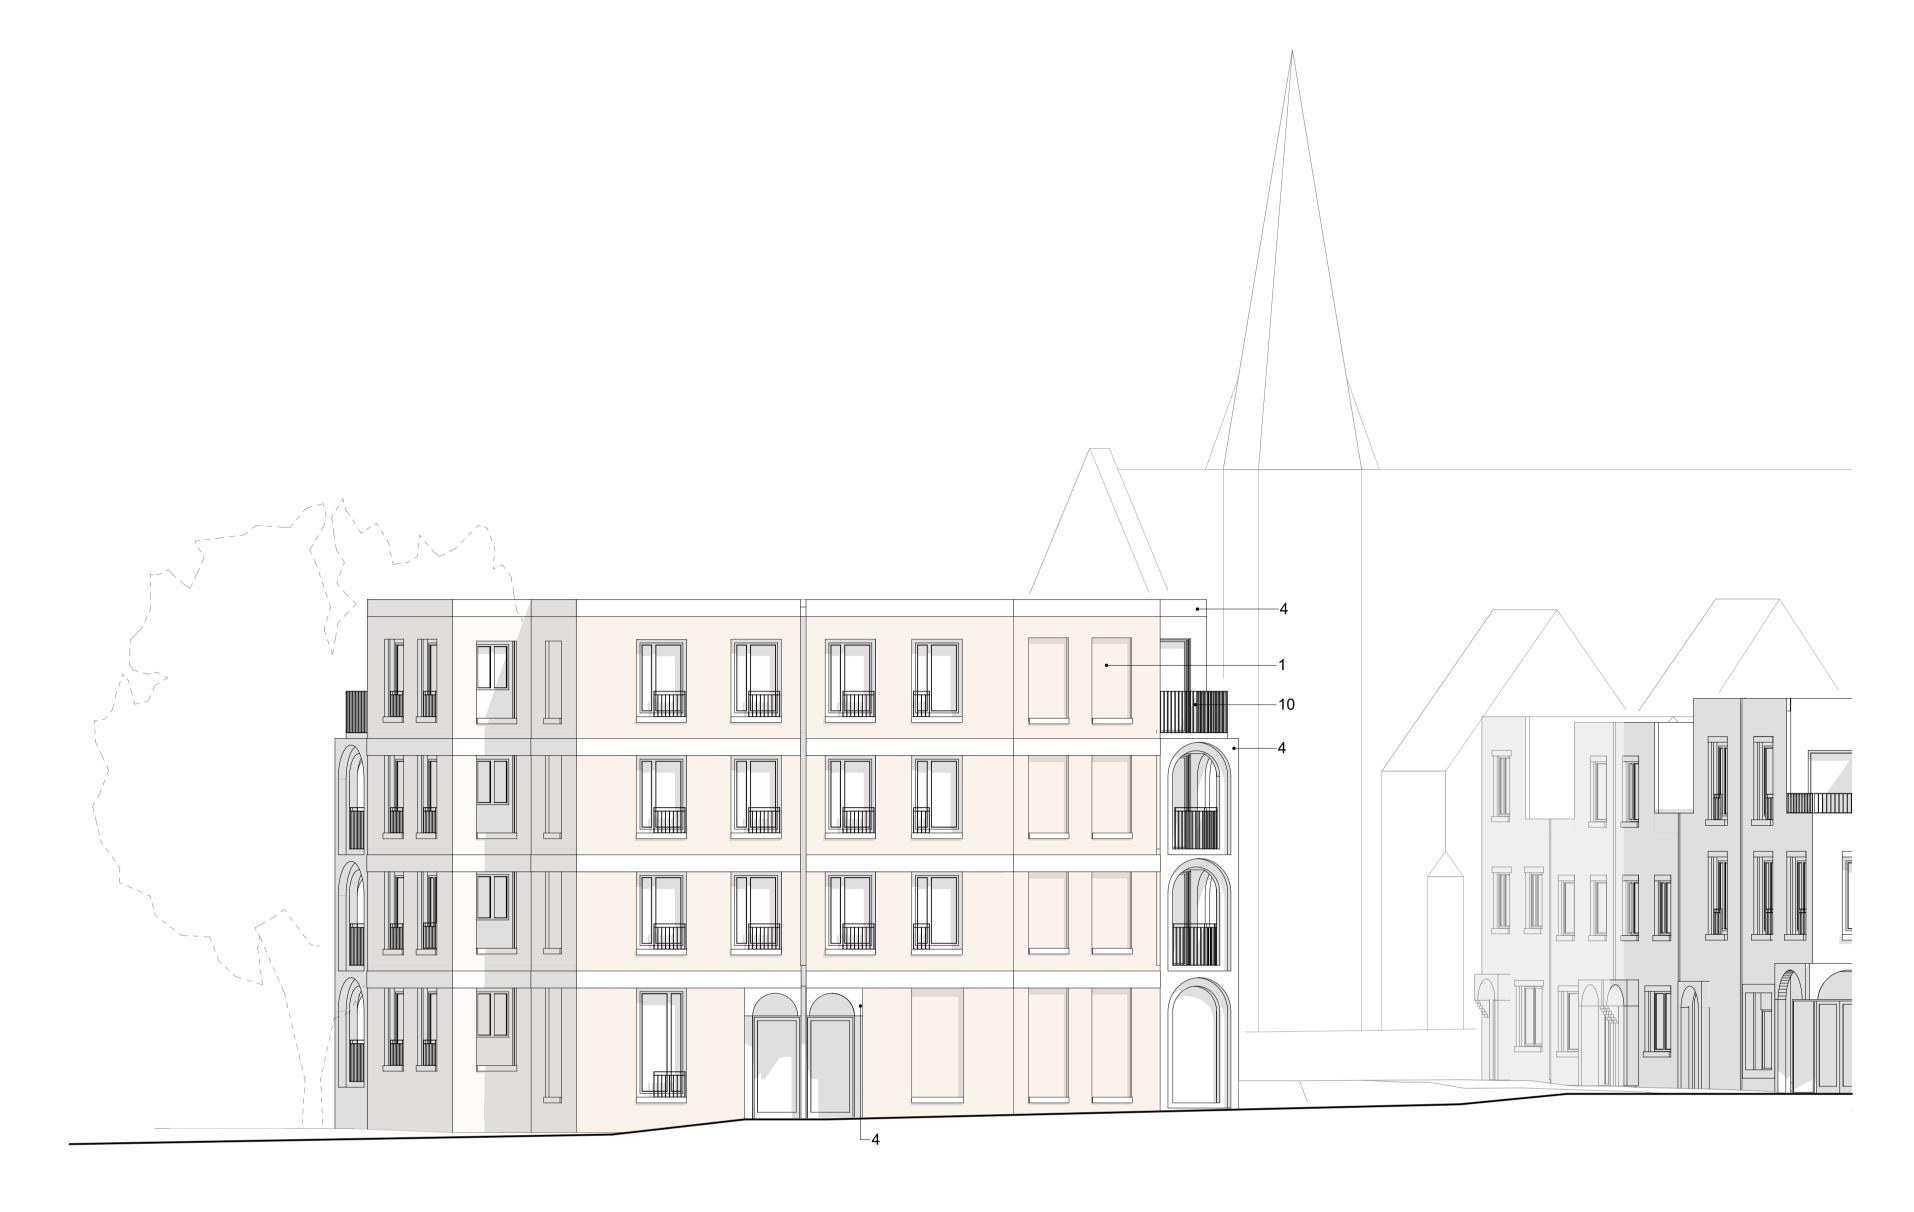

NORTH ELEVATION

SOUTH ELEVATION

KEY

#### MATERIAL KEY

1 clay brick

glazed brick - front facades ceramic facing tile

fair faced pre-cast concrete roof tile render - window reveal render - rear facade

render - rear facade
render - rear facade reveal
composite aluminium window
metal balustrading

metal downpiperoof light

13 glazed brick - rear facades

For typical window details refer to drawing WOL\_ZZ\_XX\_DR\_AR\_400

#### SCALE BAR

SITE PLAN KEY