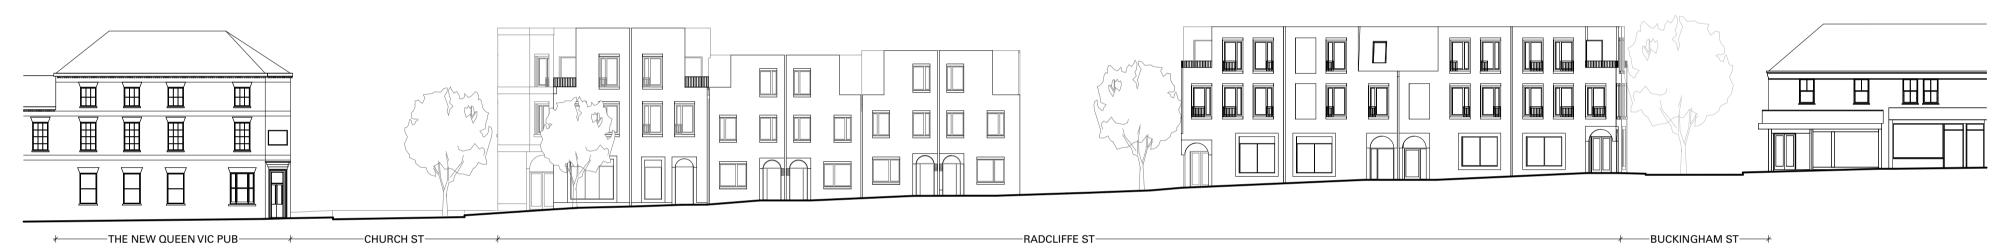

on N1 8QG +44 (0)20 7608 1505 mikhailriches.com

## DO NOT SCALE FROM THIS DRAWING

All measurements given are indicative, on site dimensions must be determined prior to the purchaser manufacture of any components. All discrepancies between indicative dimensions given and those measured on site to be brought to architect's attention.

### DRAWINGTITLE:

## Block F, Elevations

| For Planning       | 1:100 @ A1 |
|--------------------|------------|
| DRAWING STATUS:    | SCALE:     |
| Love Wolverton Ltd | 23/10/2020 |
| CLIENT:            | DATE:      |
| Wolverton          |            |
| PROJECT:           |            |
|                    |            |

Project No: Originator Zone Level Type Role No.

WOL MRA F\_ZZ\_DR\_AR\_301





Proposed Radcliffe St East Elevation, 1:250 (A1)



Proposed Radcliffe St West Elevation, 1:250 (A1)



Proposed Buckingham St Elevation, 1:250 (A1)



Proposed St Georges Way Elevation, 1:250 (A1)





# **MIKHAIL RICHES**

15 - 29 Windsor Street London N1 8QG +44 (0)20 7608 1505 mikhailriches.com

## DO NOT SCALE FROM THIS DRAWING

All measurements given are indicative, on site dimensions must be determined prior to the purchaser manufacture of any components. All discrepancies between indicative dimensions given and those measured on site to be brought to architect's attention.

### DRAWINGTITLE:

## Proposed Site Wide\_Elevations

| 101110111119       | SCALE ON DRAWING |
|--------------------|------------------|
| For Planning       | SCALE ON DRAWING |
| DRAWING STATUS:    | SCALE:           |
| Love Wolverton Ltd | 23/10/2020