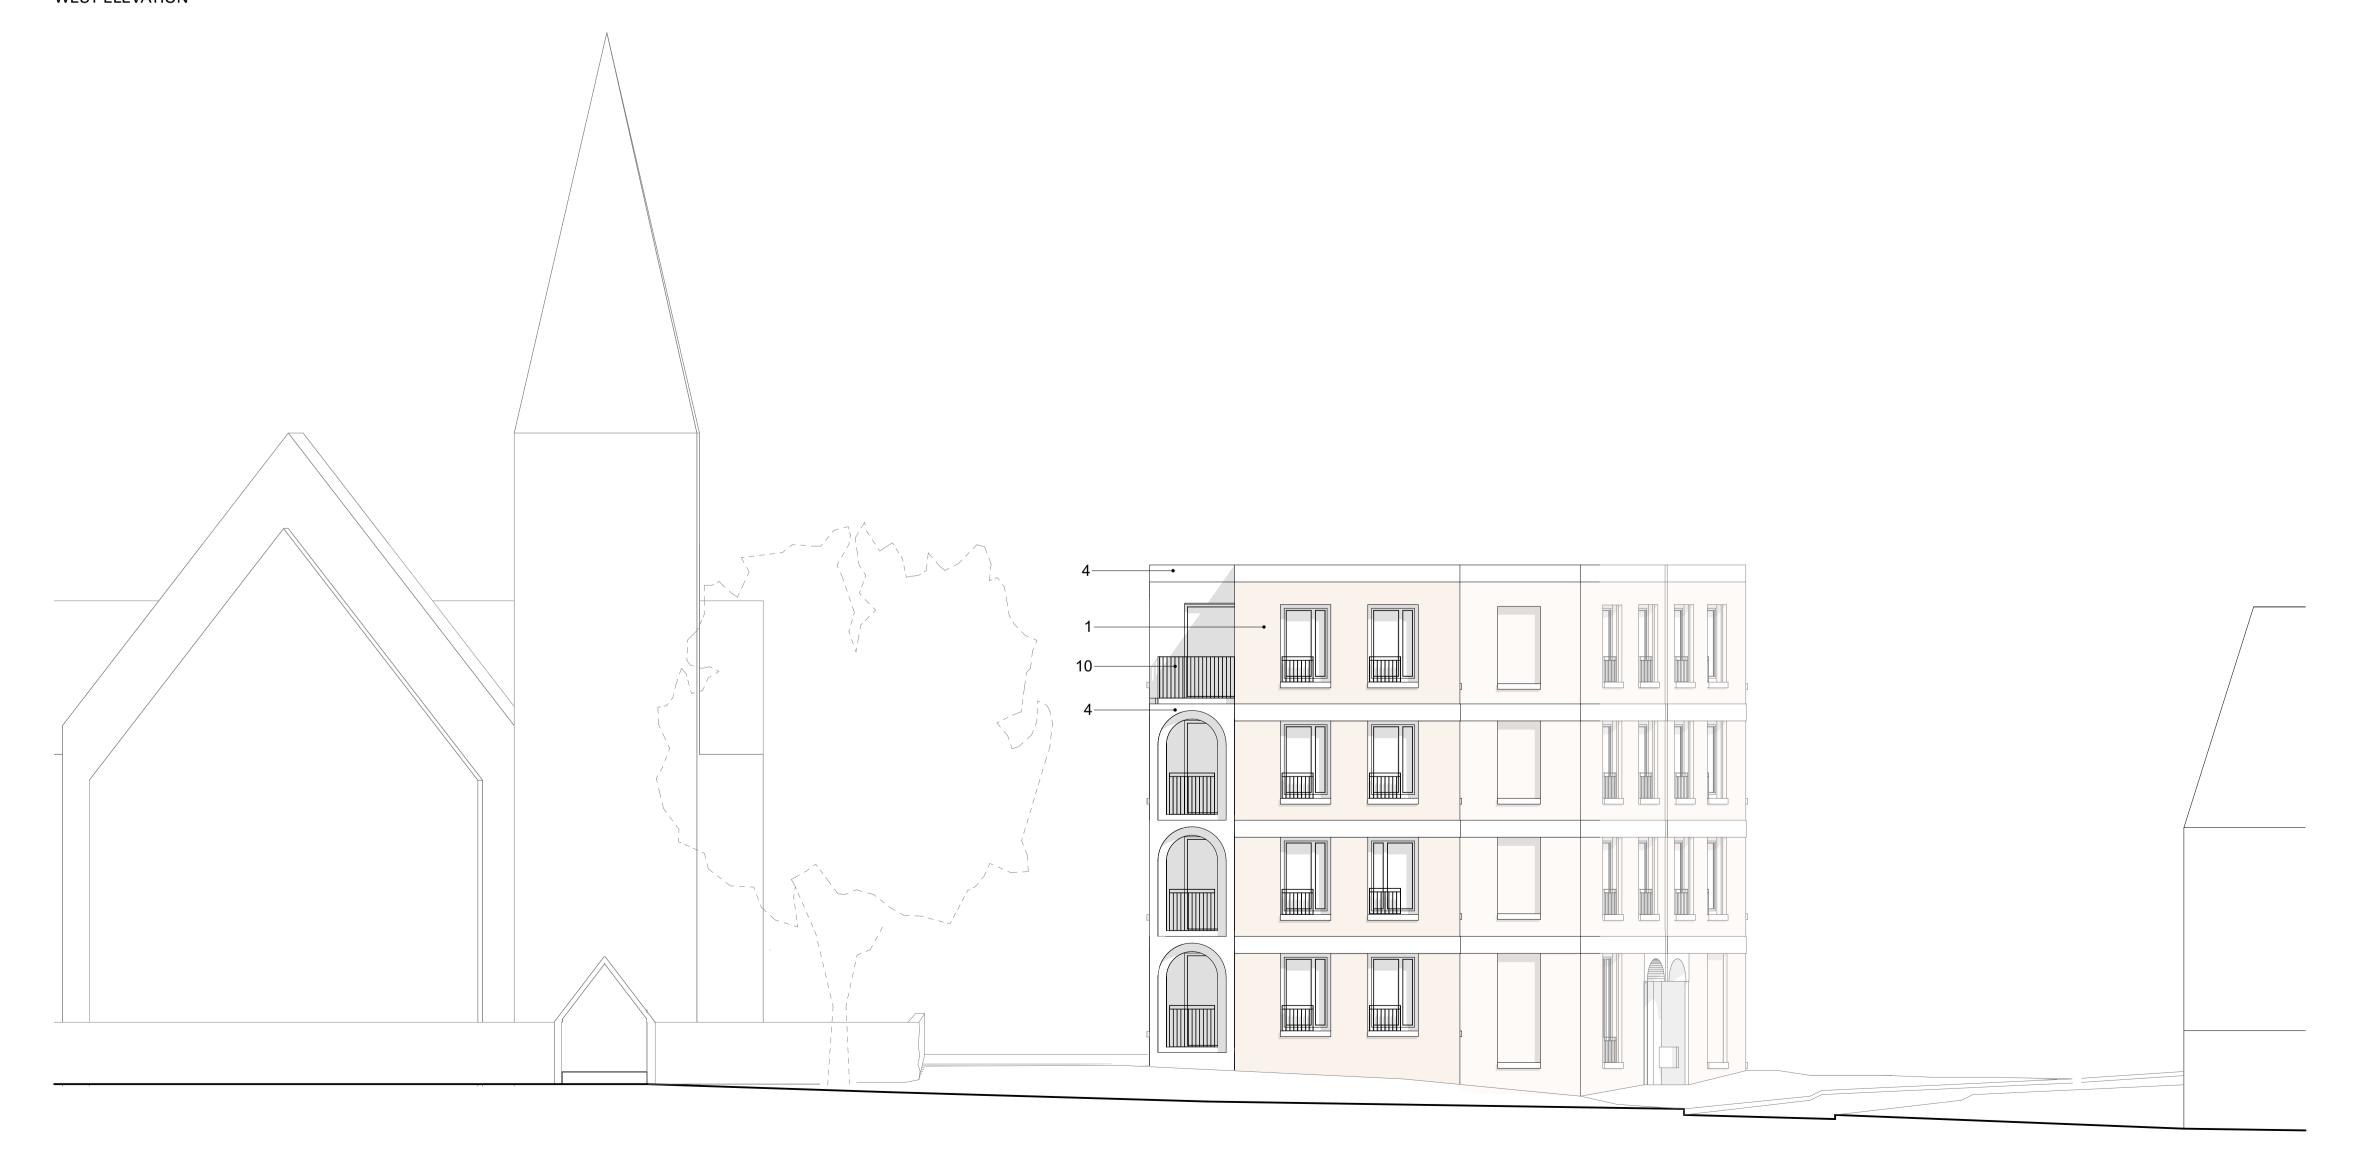

# Block E, Elevations

PROJECT: Wolverton

For Planning

CLIENT:

Love Wolverton Ltd 23/10/2020
DRAWING STATUS: SCALE:

Project No: Originator Zone Level Type Role No.

WOL MRA E\_ZZ\_DR\_AR\_300

**WEST ELEVATION** 

West Elevation

KEY

#### MATERIAL KEY

1 clay brick

glazed brick - front facades ceramic facing tile

fair faced pre-cast concrete roof tile

render - window reveal render - rear facade

8 render - rear facade reveal 9 composite aluminium window 10 metal balustrading

11 metal downpipe

12 roof light

13 glazed brick - rear facades

For typical window details refer to drawing WOL\_ZZ\_XX\_DR\_AR\_400