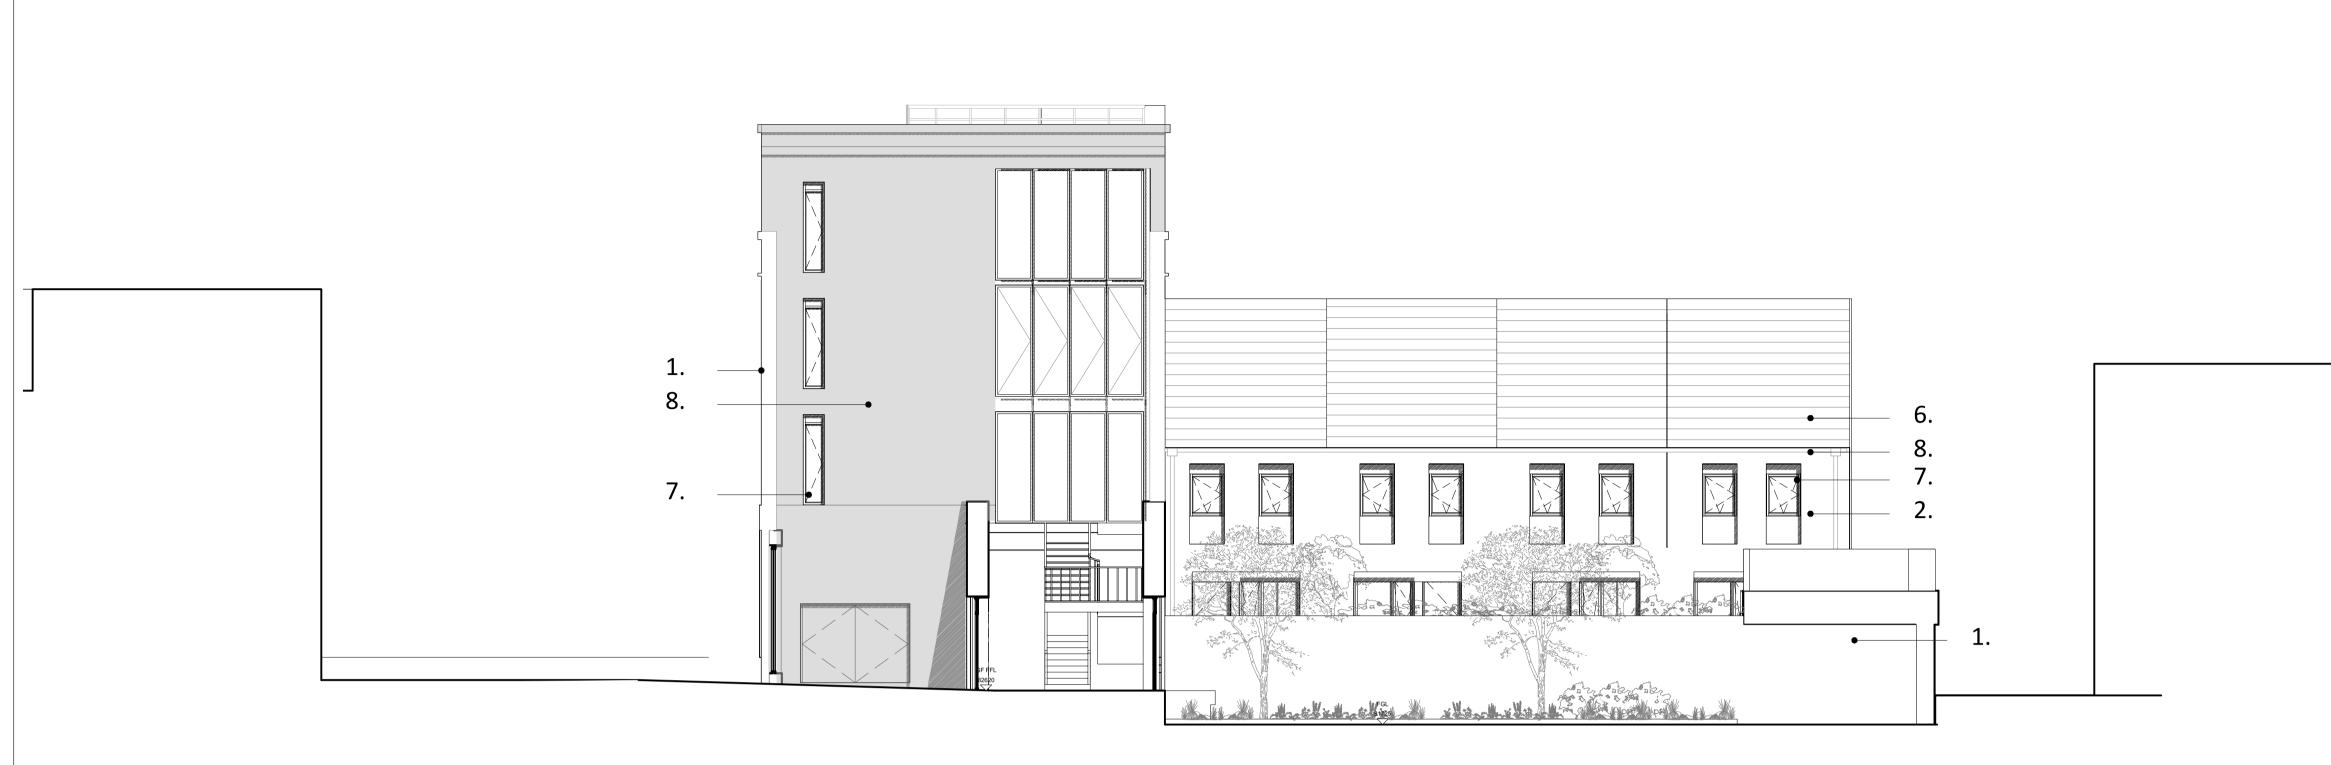

KEY TO MATERIALS

 1. Brick
 2. Wall render
 3. Glazed brick
 4. Glazed cladding tile
 5. Reconstituted stone
 6. Roofing tile
 7. Composite aluminium window
 8. Metal cladding, balcony railings and downpipes NOTE: For further information on materials refer to the Design and Access Statement