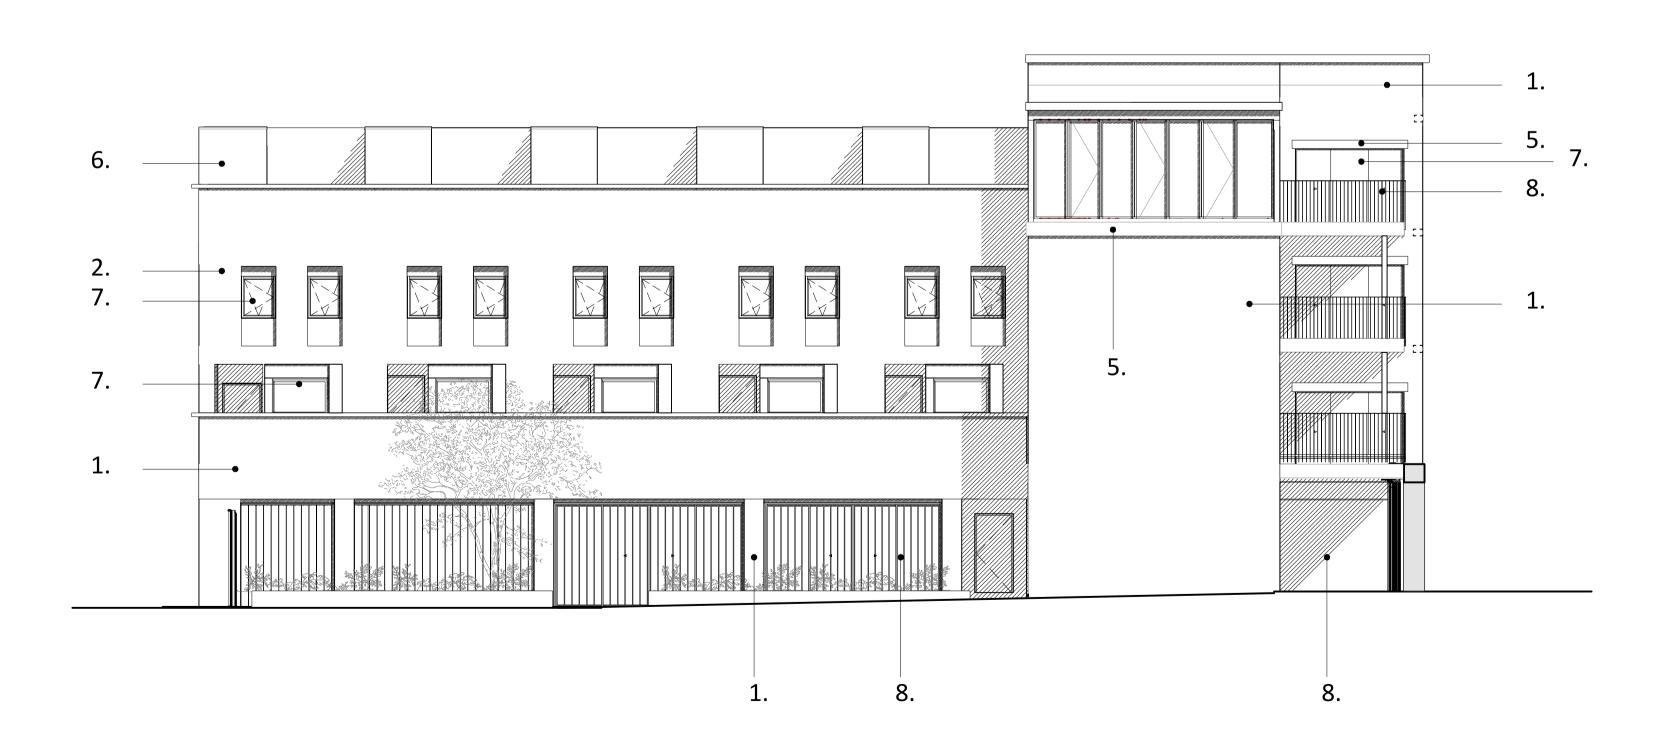

KEY TO MATERIALS

 1. Brick
 2. Wall render
 3. Glazed brick
 4. Glazed cladding tile
 5. Reconstituted stone
 6. Roofing tile
 7. Composite aluminium window
 8. Metal cladding, balcony railings and downpipes NOTE: For further information on materials refer to the Design and Access Statement