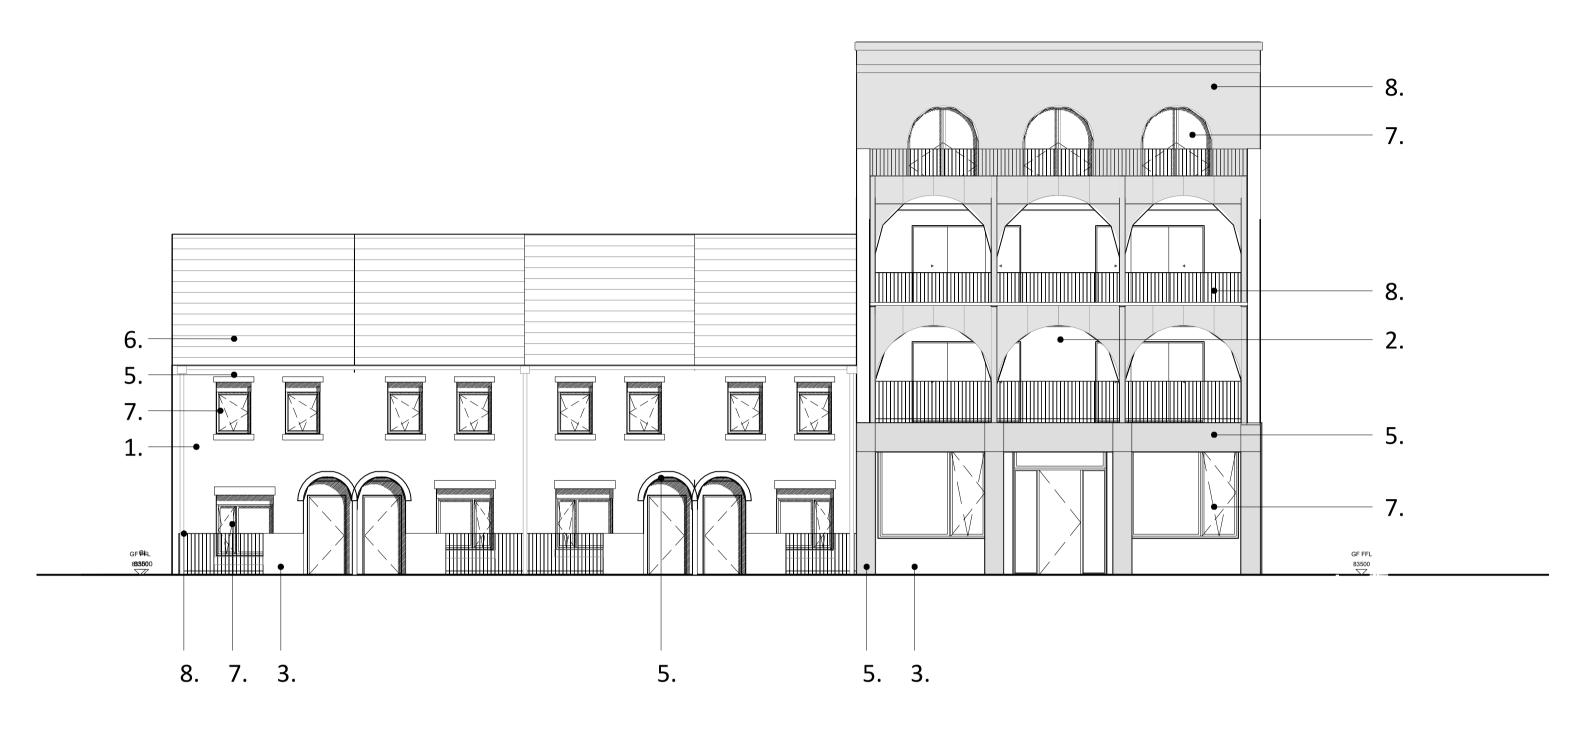

KEY TO MATERIALS

 1. Brick
 2. Wall render
 3. Glazed brick
 4. Glazed cladding tile
 5. Reconstituted stone
 6. Roofing tile
 7. Composite aluminium window
 8. Metal cladding, balcony railings and downpipes NOTE: For further information on materials refer to the Design and Access Statement