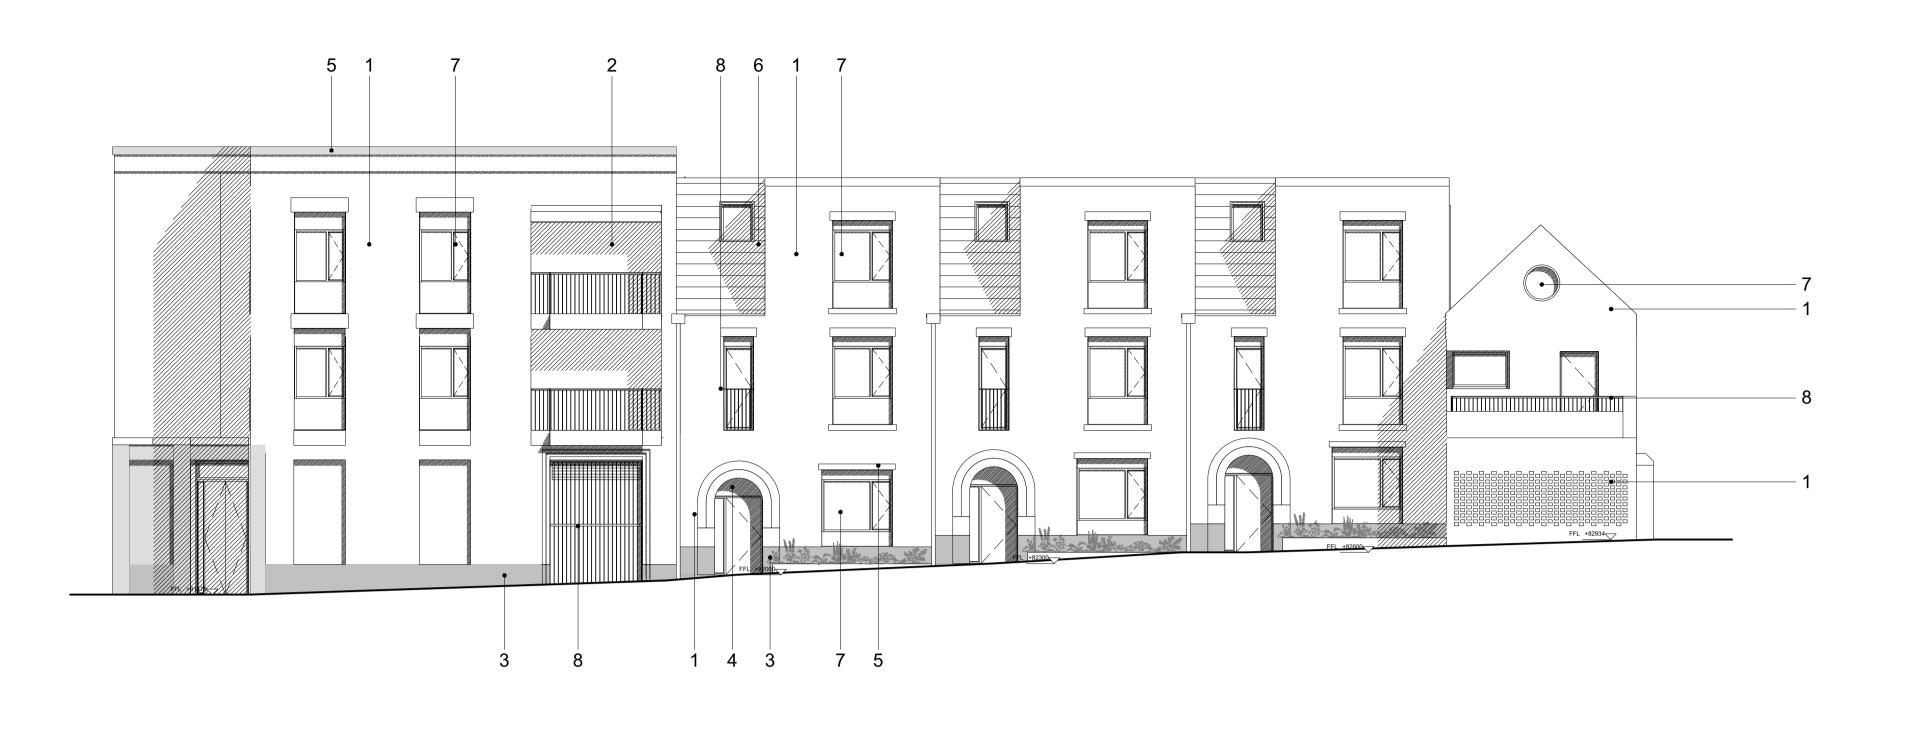

KEY TO MATERIALS

 1. Brick
 2. Wall render
 3. Glazed brick
 4. Glazed cladding tile
 5. Reconstituted stone
 6. Roofing tile
 7. Composite aluminium window
 8. Metal cladding, balcony railings and downpipes NOTE: For further information on materials refer to the Design and Access Statement

PL01 11.09.2020 Planning Application

3 4

5 M

5 3

57

KEY TO MATERIALS

 1. Brick
 2. Wall render
 3. Glazed brick
 4. Glazed cladding tile
 5. Reconstituted stone
 6. Roofing tile
 7. Composite aluminium window
 8. Metal cladding, balcony railings and downpipes NOTE: For further information on materials refer to the Design and Access Statement