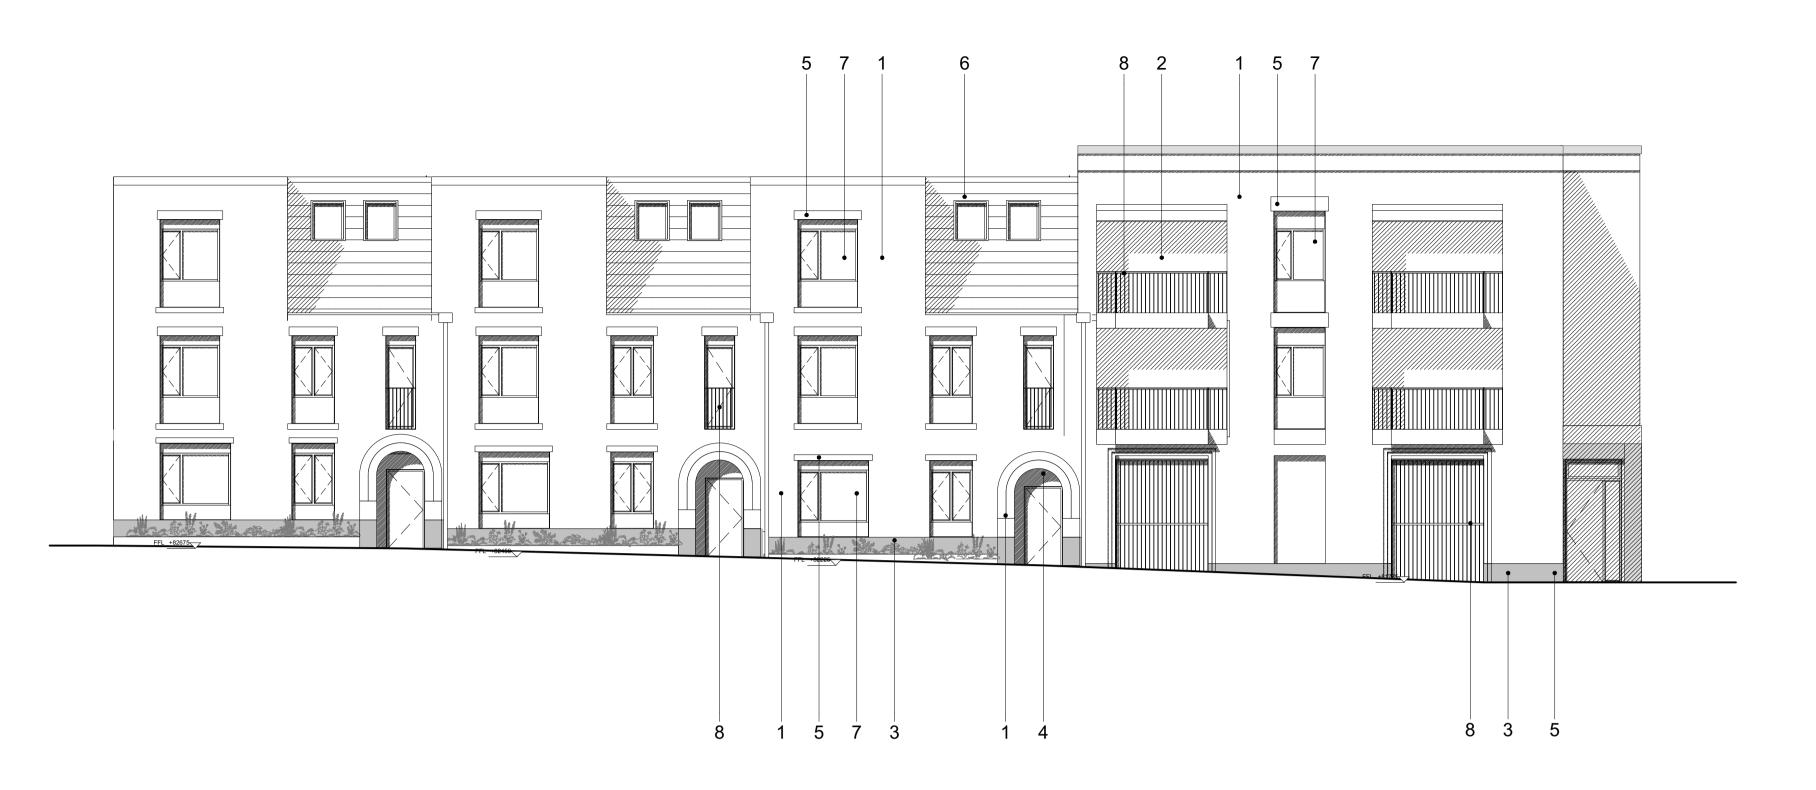

KEY TO MATERIALS

 1. Brick
 2. Wall render
 3. Glazed brick
 4. Glazed cladding tile
 5. Reconstituted stone
 6. Roofing tile
 7. Composite aluminium window
 8. Metal cladding, balcony railings and downpipes NOTE: For further information on materials refer to the Design and Access Statement