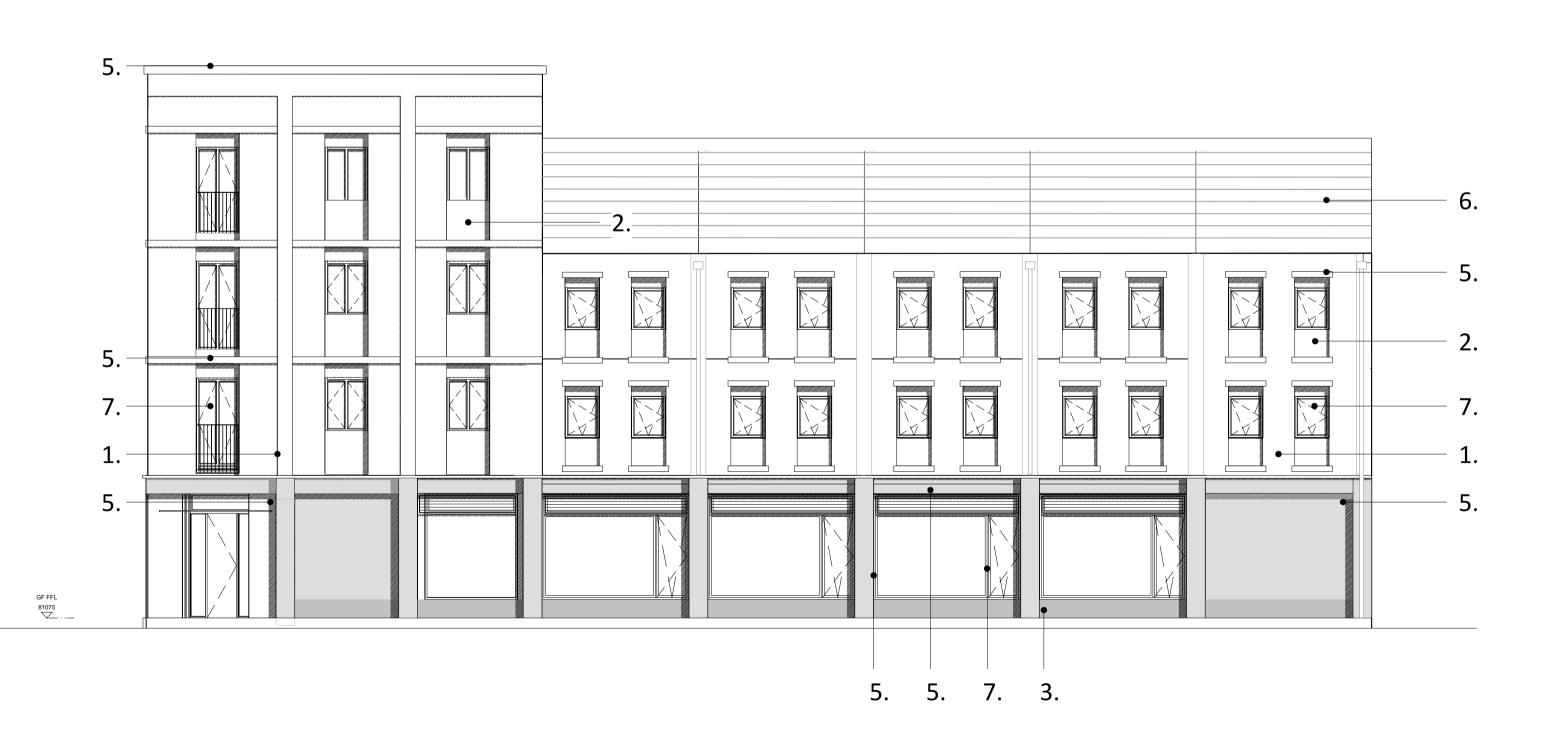

KEY TO MATERIALS

 1. Brick
 2. Wall render
 3. Glazed brick
 4. Glazed cladding tile
 5. Reconstituted stone
 6. Roofing tile
 7. Composite aluminium window
 8. Metal cladding, balcony railings and downpipes NOTE: For further information on materials refer to the Design and Access Statement