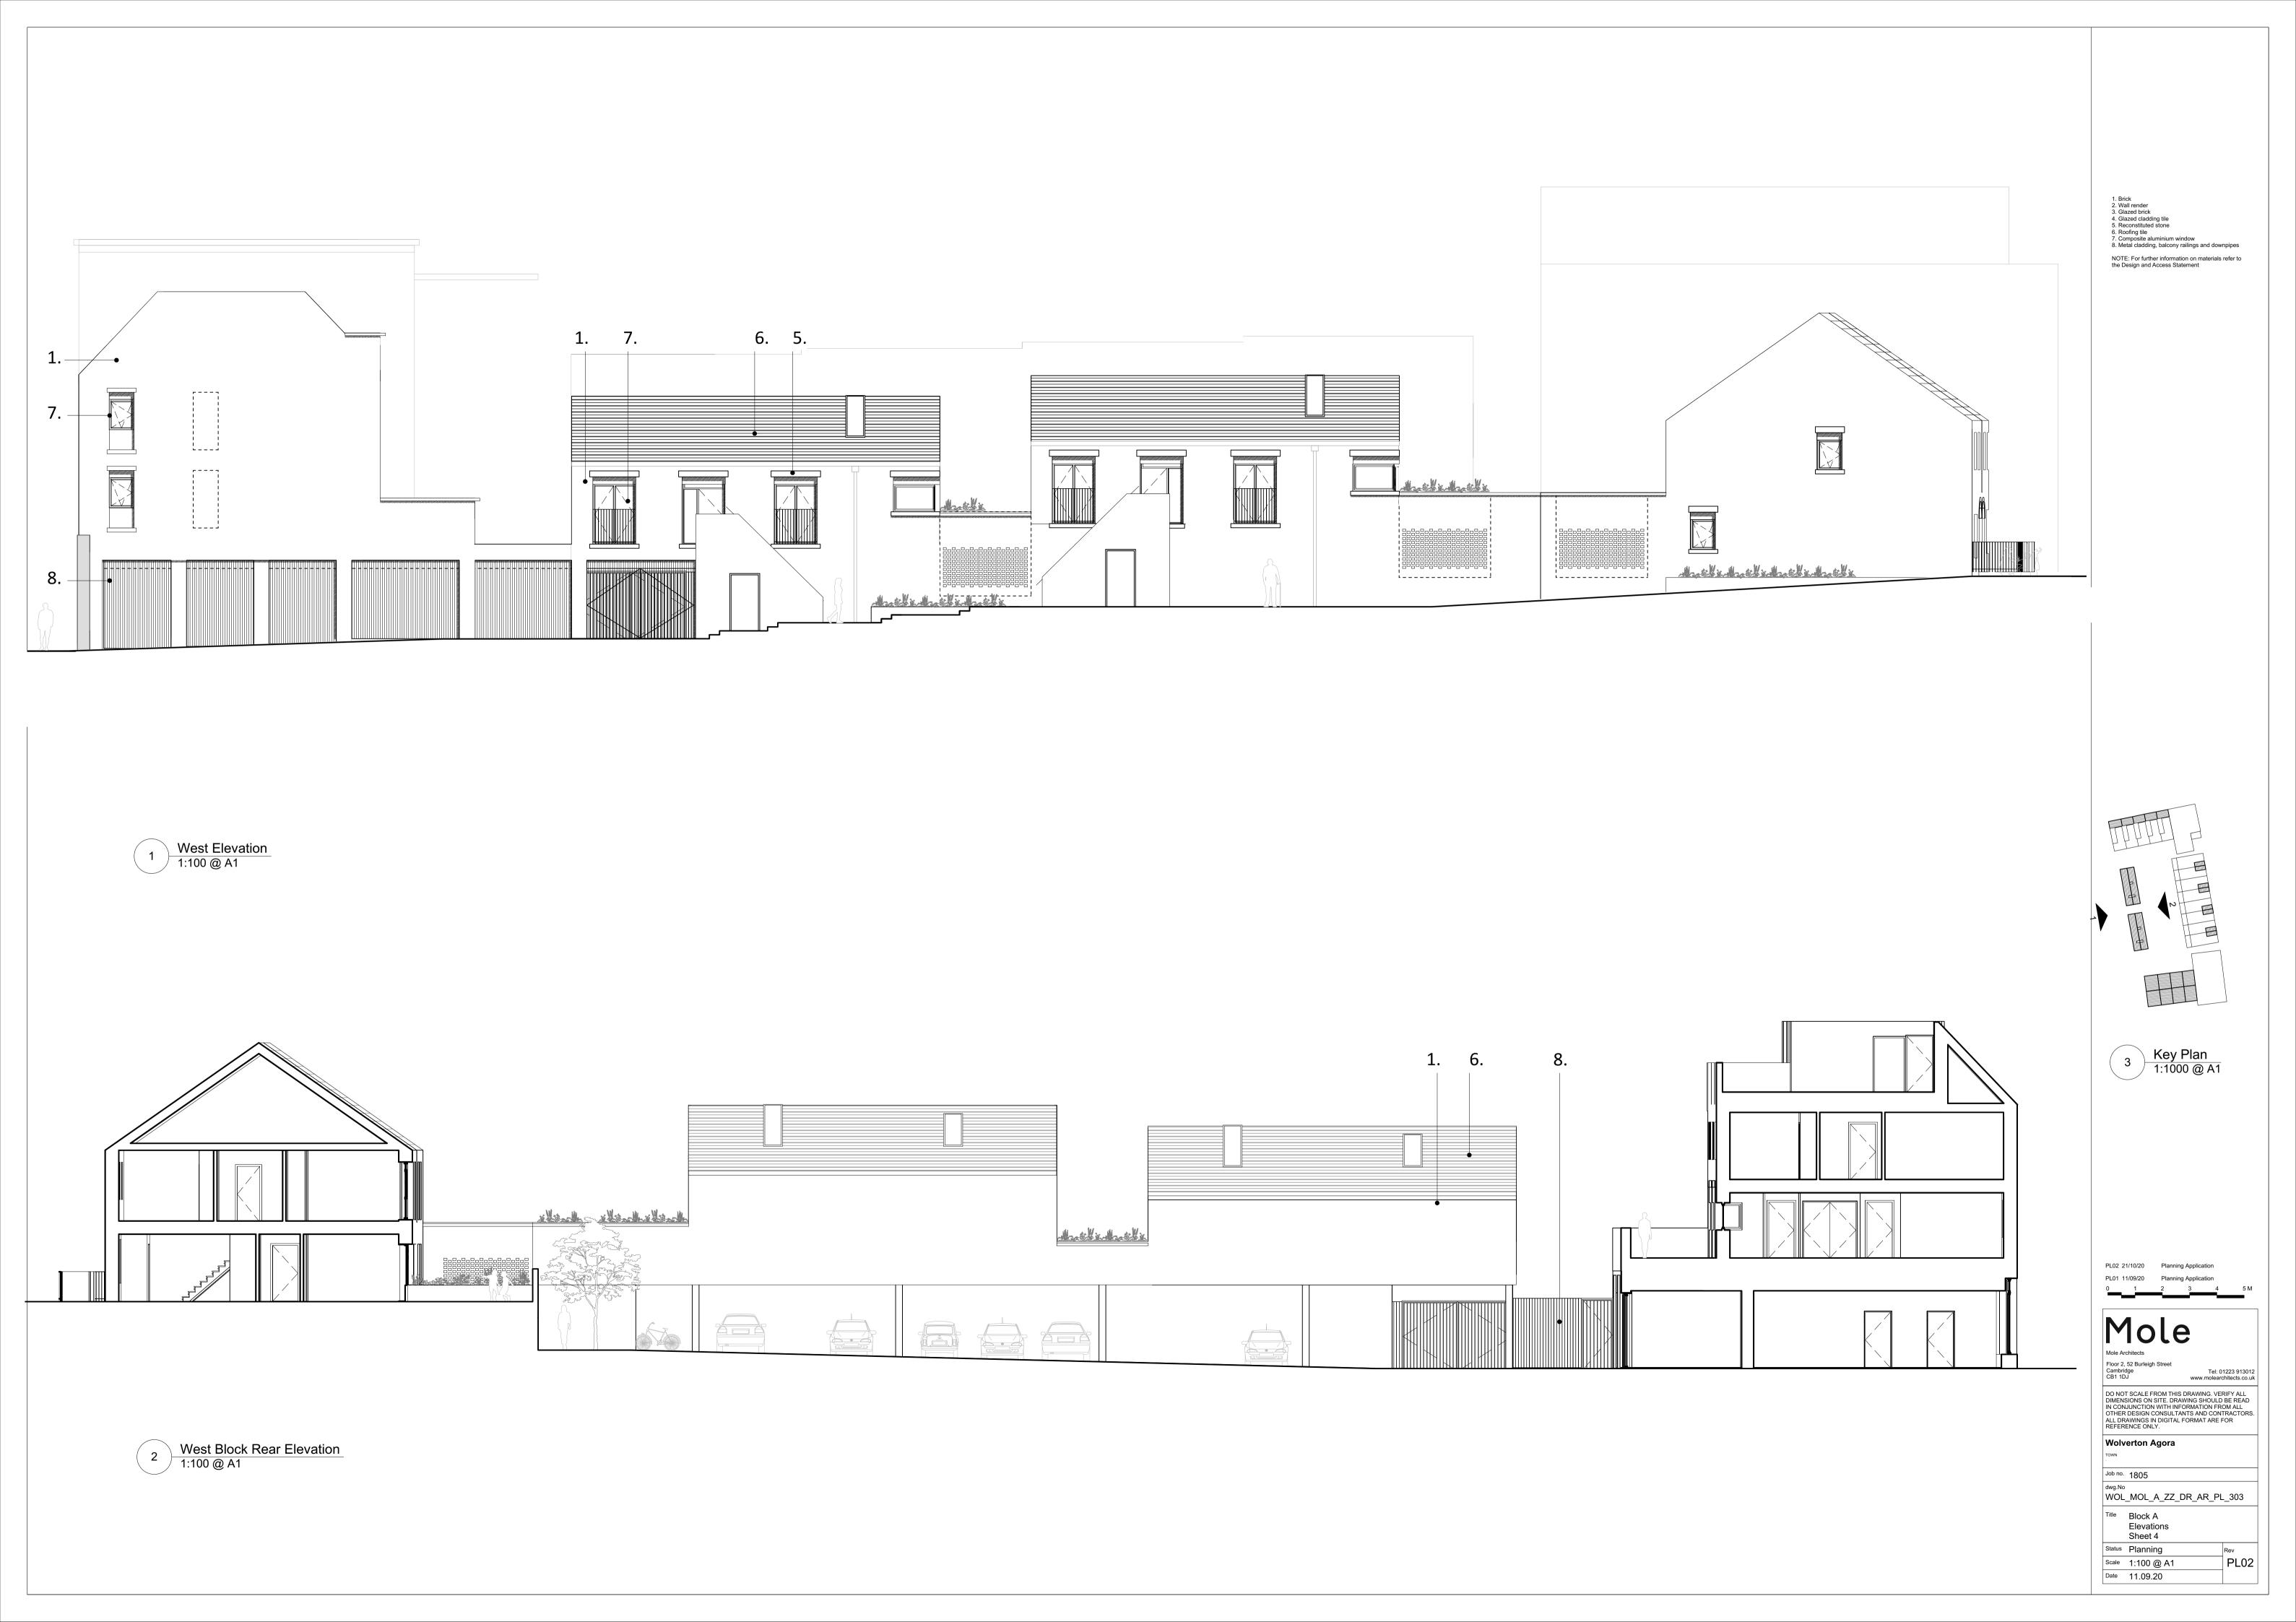

KEY TO MATERIALS

 1. Brick
 2. Wall render
 3. Glazed brick
 4. Glazed cladding tile
 5. Reconstituted stone
 6. Roofing tile
 7. Composite aluminium window
 8. Metal cladding, balcony railings and downpipes NOTE: For further information on materials refer to the Design and Access Statement