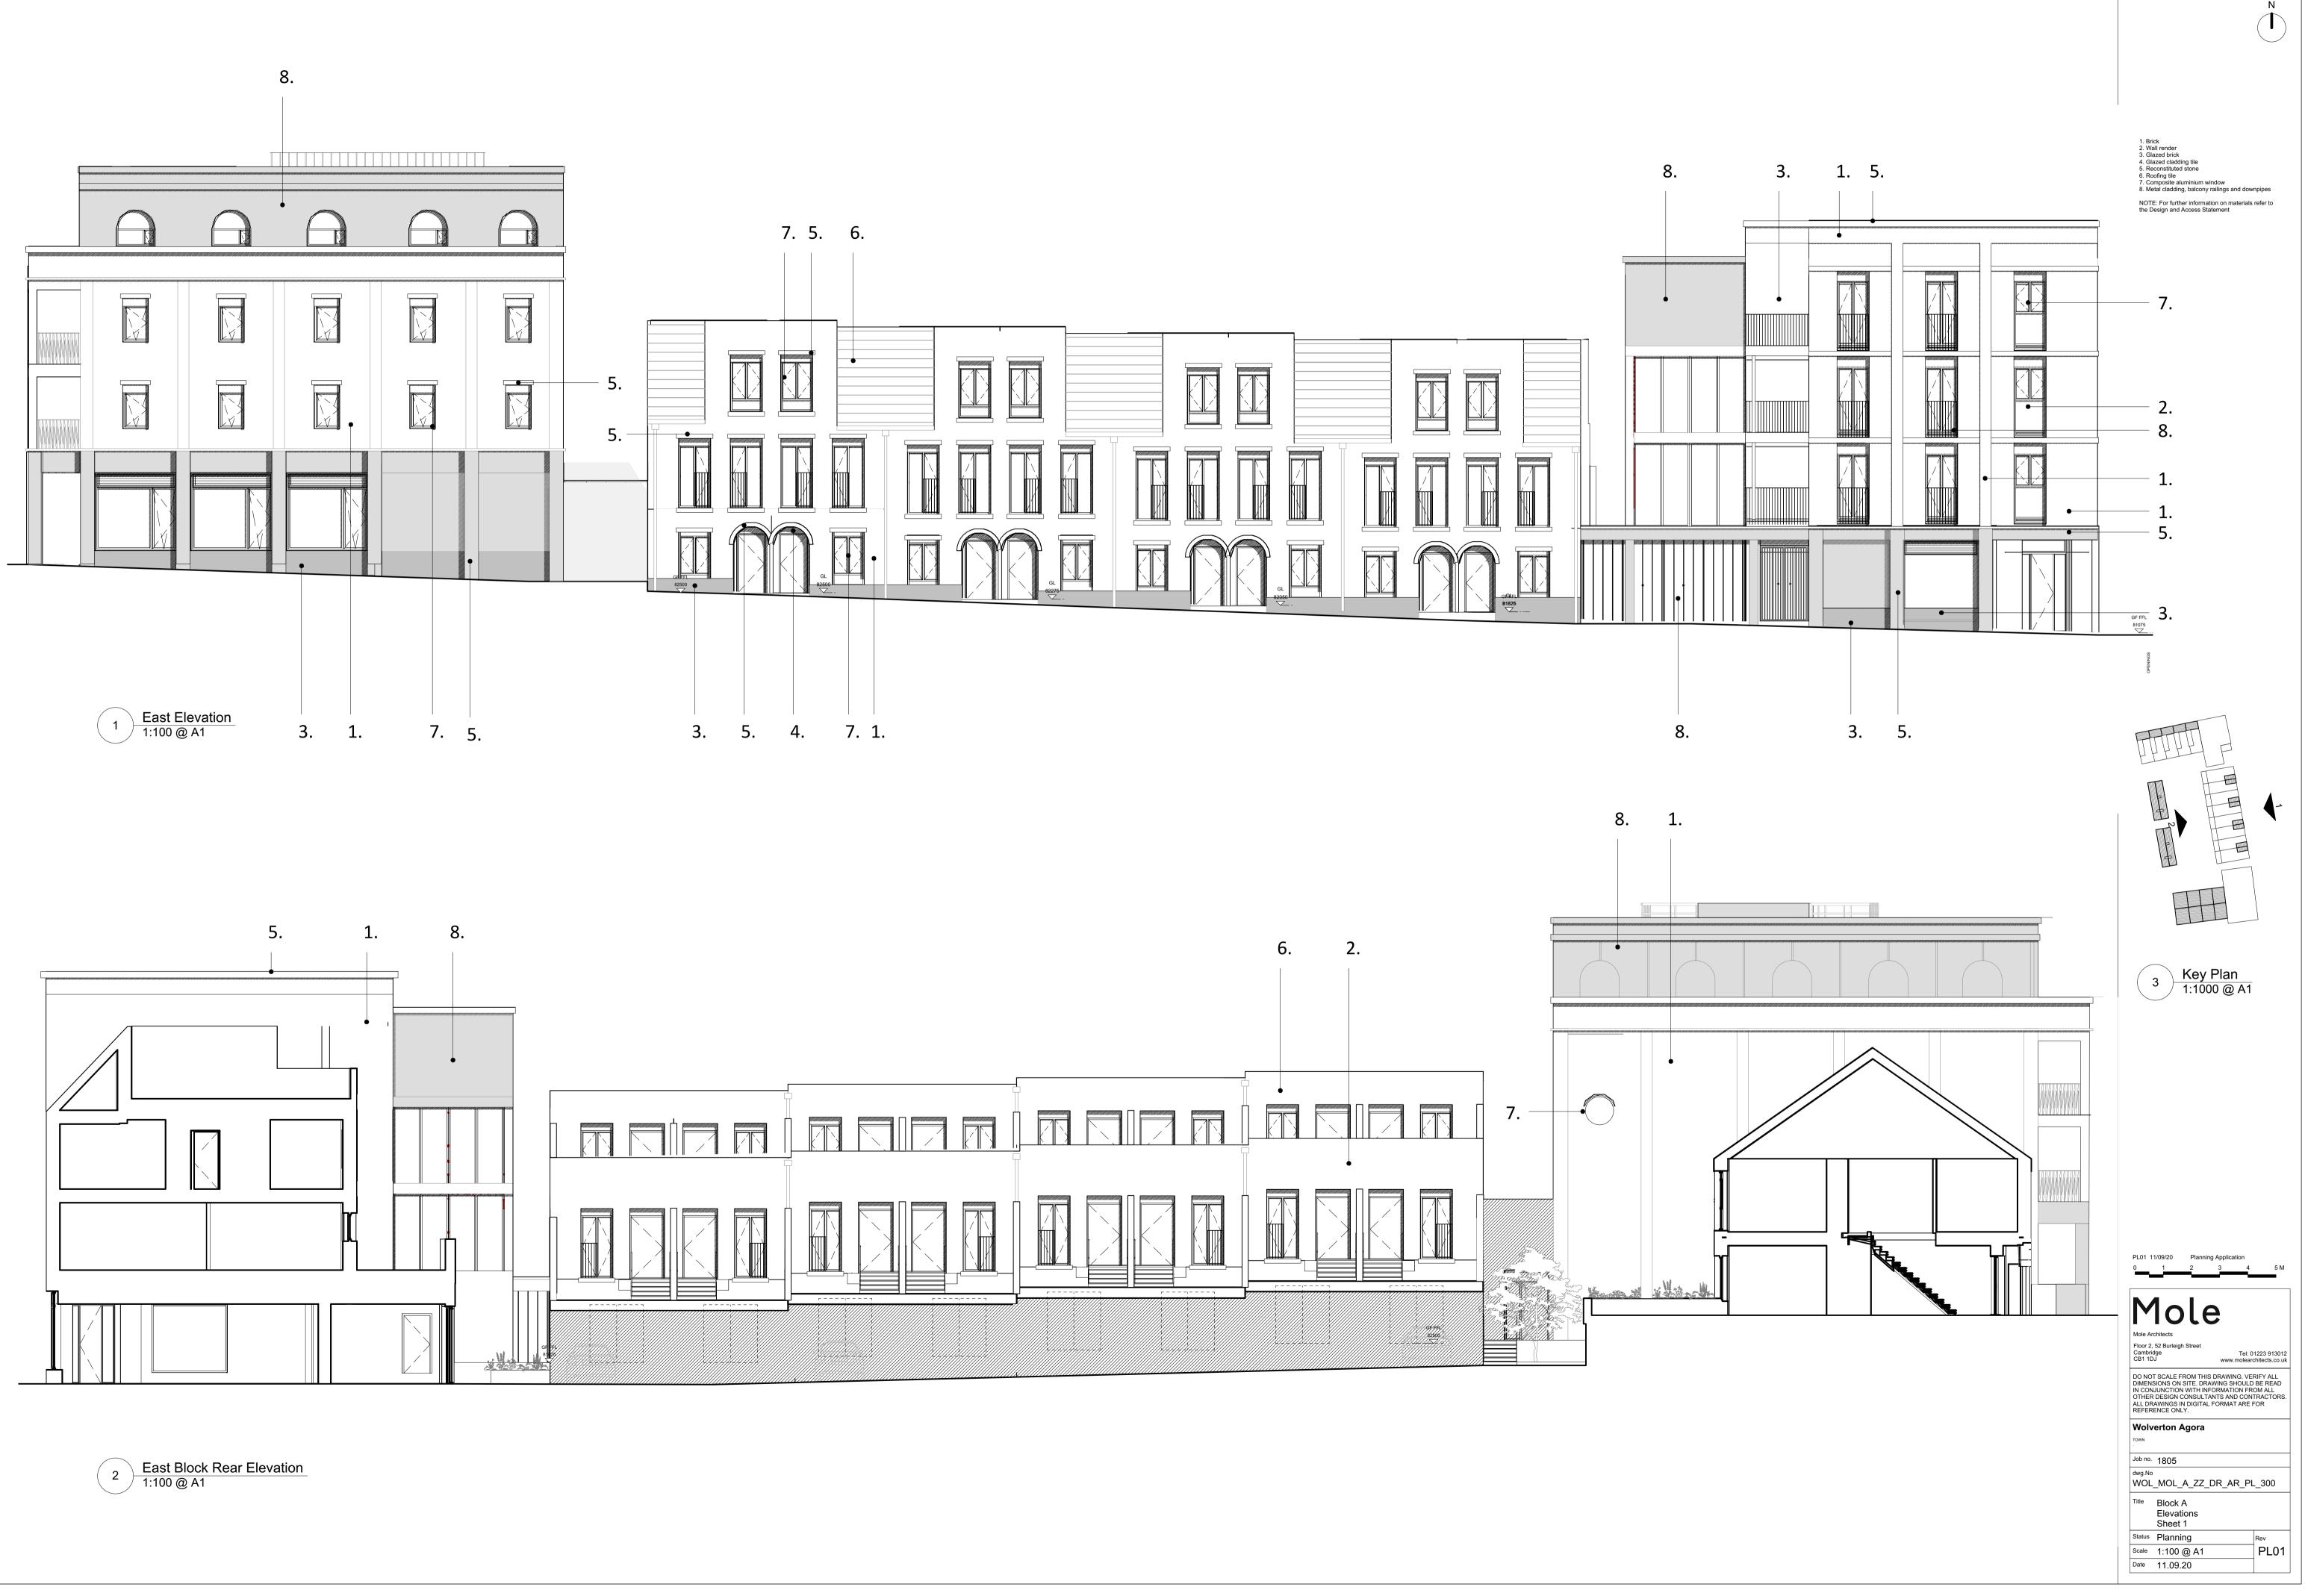

Ν

2 FARA U H H 1 3 Key Plan 1:1000 @ A1

1 South Block Rear Elevation 1:100 @ A1

NOTE: For further information on materials refer to the Design and Access Statement

Ŧ 

3 Key Plan 1:1000 @ A1

PL01 11/09/20 Planning Application 3 4 5 M Mole Architects Floor 2, 52 Burleigh Street Cambridge CB1 1DJ Tel: 01223 913012 www.molearchitects.co.uk DO NOT SCALE FROM THIS DRAWING. VERIFY ALL DIMENSIONS ON SITE. DRAWING SHOULD BE READ IN CONJUNCTION WITH INFORMATION FROM ALL OTHER DESIGN CONSULTANTS AND CONTRACTORS. ALL DRAWINGS IN DIGITAL FORMAT ARE FOR REFERENCE ONLY. Wolverton Agora TOWN J<sup>ob no.</sup> 1805 dwg.No WOL\_MOL\_A\_ZZ\_DR\_AR\_PL\_302 Title Block A Elevations Sheet 3 StatusPlanningScale1:100 @ A1Date11.09.20 PL01

KEY TO MATERIALS

 1. Brick
 2. Wall render
 3. Glazed brick
 4. Glazed cladding tile
 5. Reconstituted stone
 6. Roofing tile
 7. Composite aluminium window
 8. Metal cladding, balcony railings and downpipes NOTE: For further information on materials refer to the Design and Access Statement