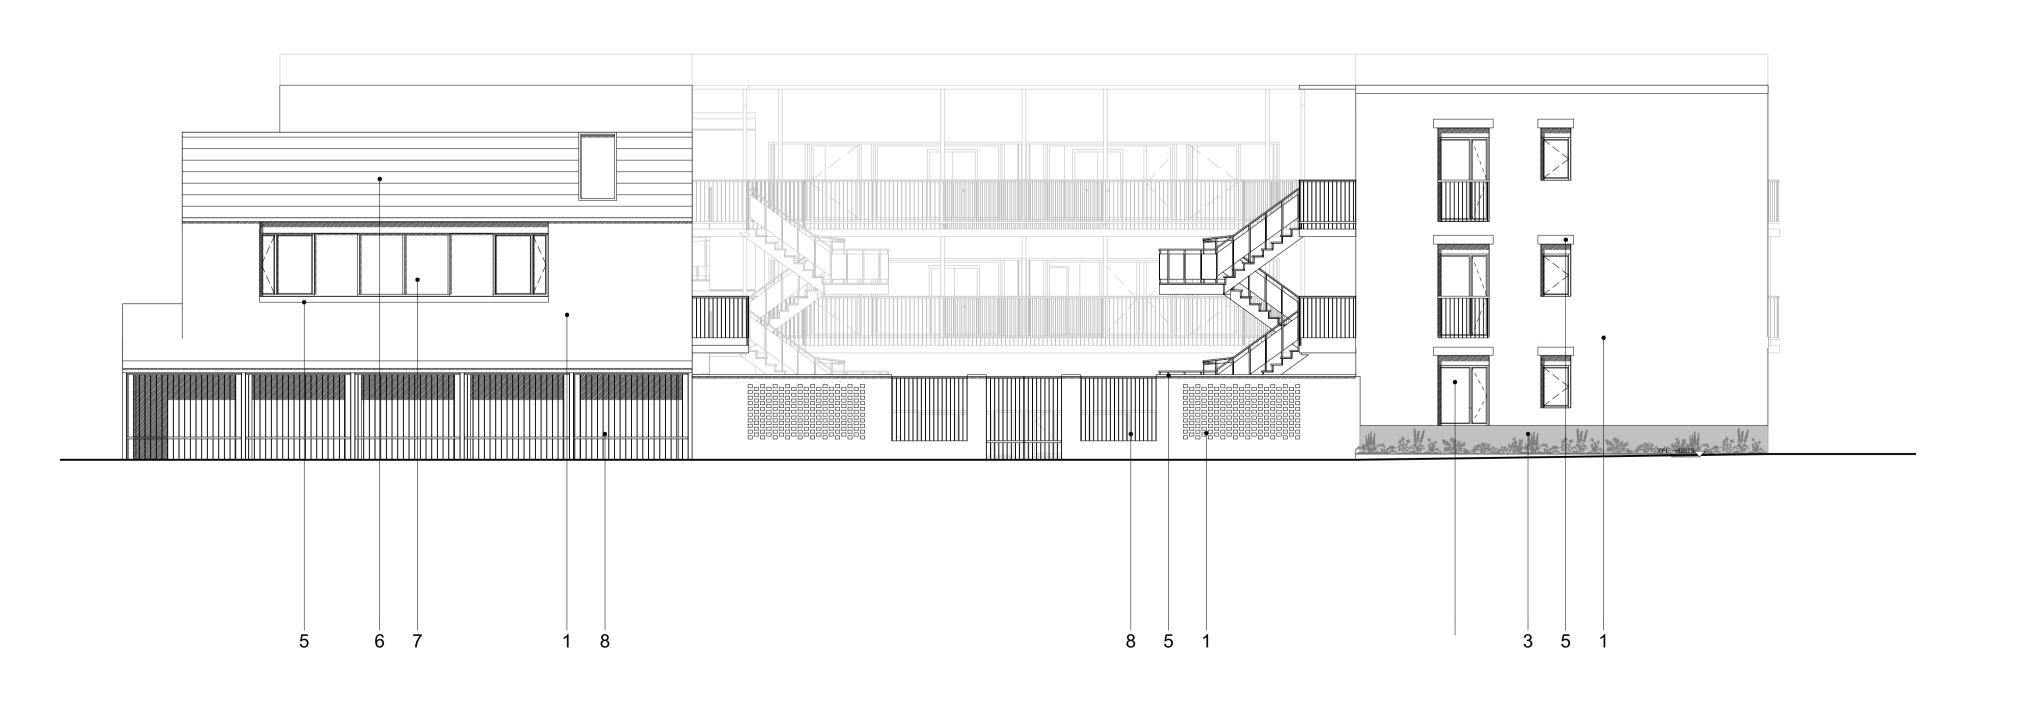

KEY TO MATERIALS

 1. Brick
 2. Wall render
 3. Glazed brick
 4. Glazed cladding tile
 5. Reconstituted stone
 6. Roofing tile
 7. Composite aluminium window
 8. Metal cladding, balcony railings and downpipes NOTE: For further information on materials refer to the Design and Access Statement