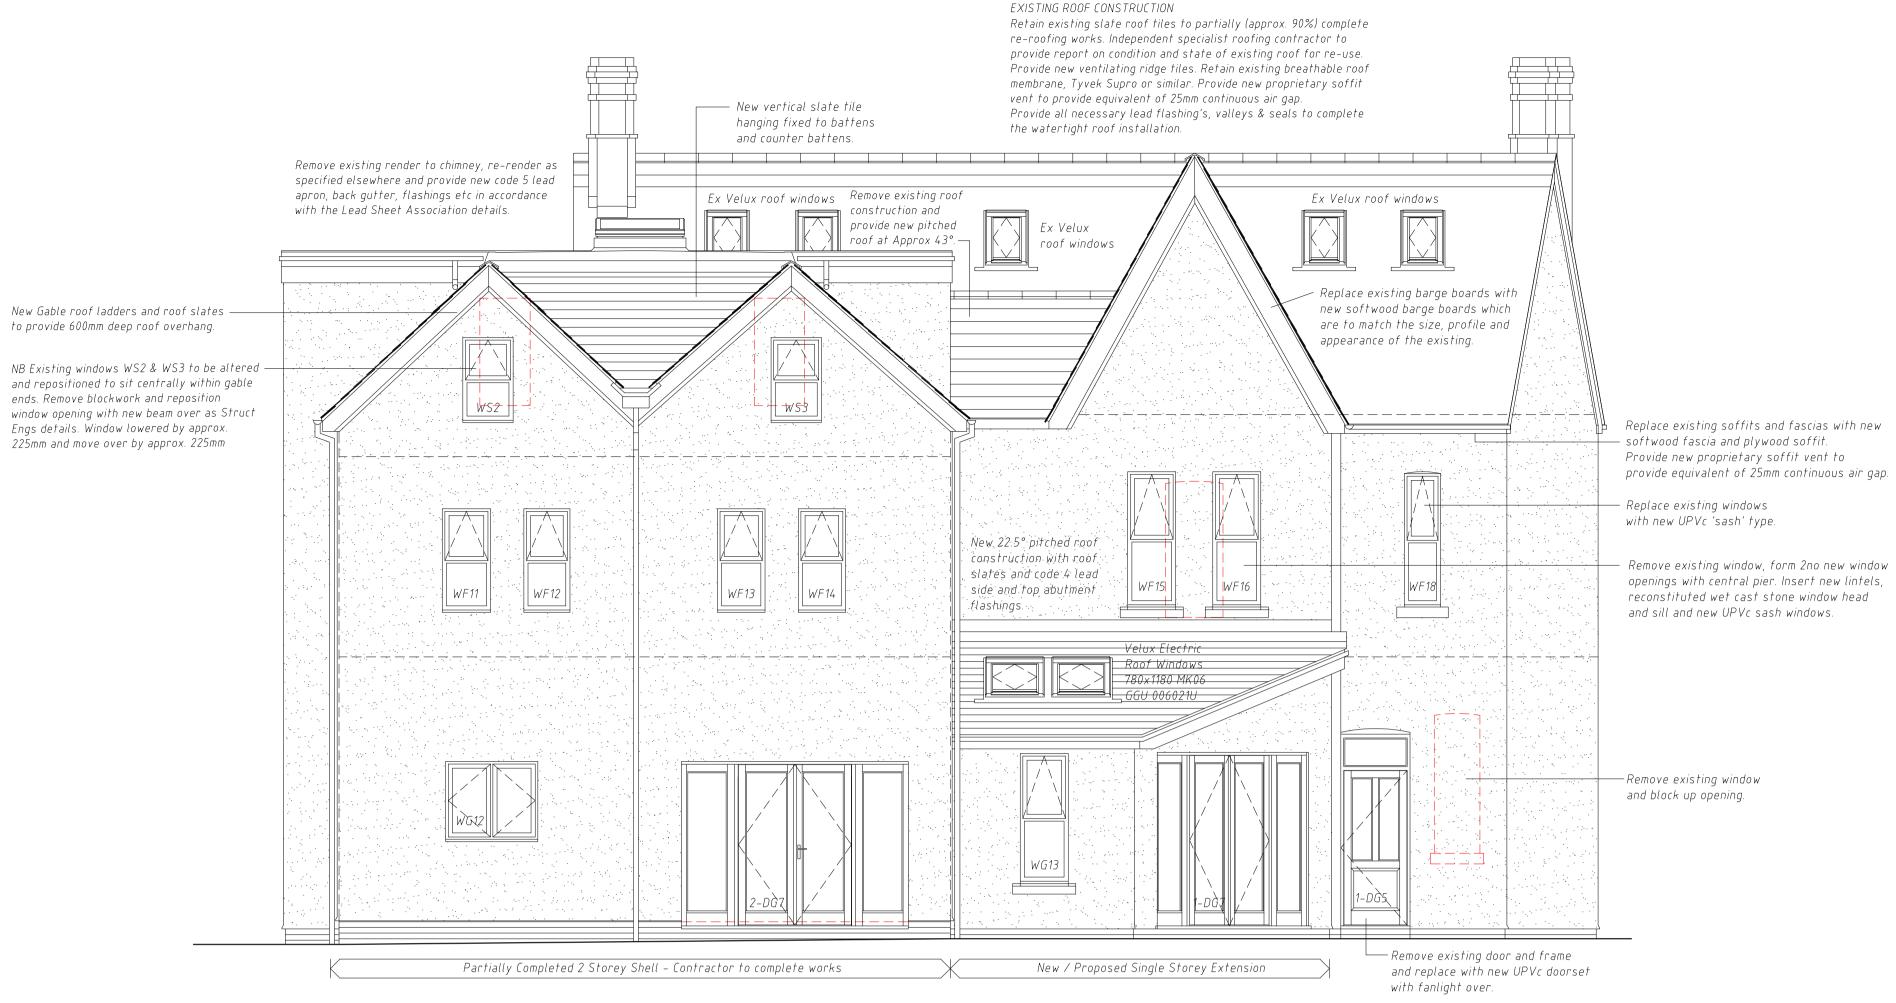

## <u>Materials Schedule</u>

Re-use existing roof slates where possible and provide new roof slates.

Provide new Polyester powder coated rainwater goods throughout. Colour TBA

New painted softwood barge boards, fascias and soffits throughout. Colour TBA

New UPVc sash windows throughout. Colour TBA

New UPVc external doorsets with side screens/fanlights to front entrances.

Colour TBA

New UPVc external doorset with fanlight to Plot 1 Utility. Colour TBA

New UPVc full height glazed french doors and side screens. Colour TBA

New reconstituted wet cast stone sills to all new and existing window

This drawing and the building works depicted are the copyright of the Architects and may not be reproduced except by written permission. This drawing must be read and checked against any specialist drawings and information provided. Do not scale prints. Figured dimensions only to be taken from this drawing.