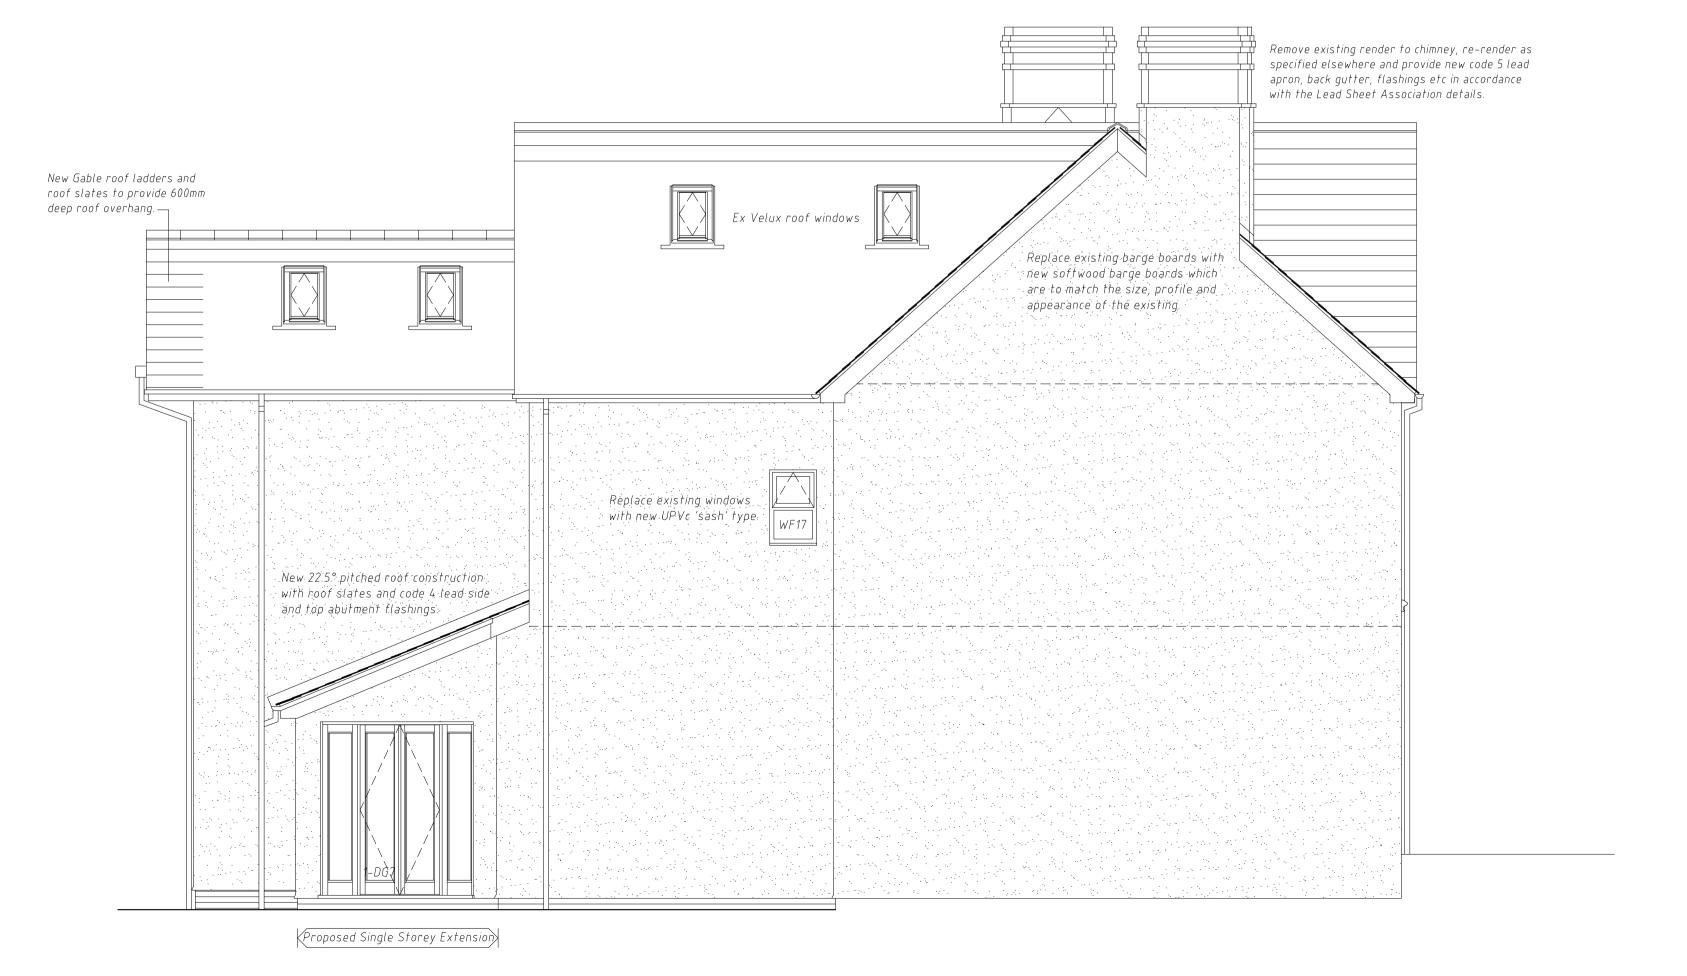

## <u>Materials Schedule</u>

Re-use existing roof slates where possible and provide new roof slates.

Provide new Polyester powder coated rainwater goods throughout. Colour TBA

New painted softwood barge boards, fascias and soffits throughout. Colour TBA

New UPVc sash windows throughout. Colour TBA

New UPVc external doorsets with side screens/fanlights to front entrances.

Colour TBA

New UPVc external doorset with fanlight to Plot 1 Utility. Colour TBA

New UPVc full height glazed french doors and side screens. Colour TBA

New reconstituted wet cast stone sills to all new and existing window

This drawing and the building works depicted are the copyright of the Architects and may not be reproduced except by written permission. This drawing must be read and checked against any specialist drawings and information provided. Do not scale prints. Figured dimensions only to be taken from this drawing.