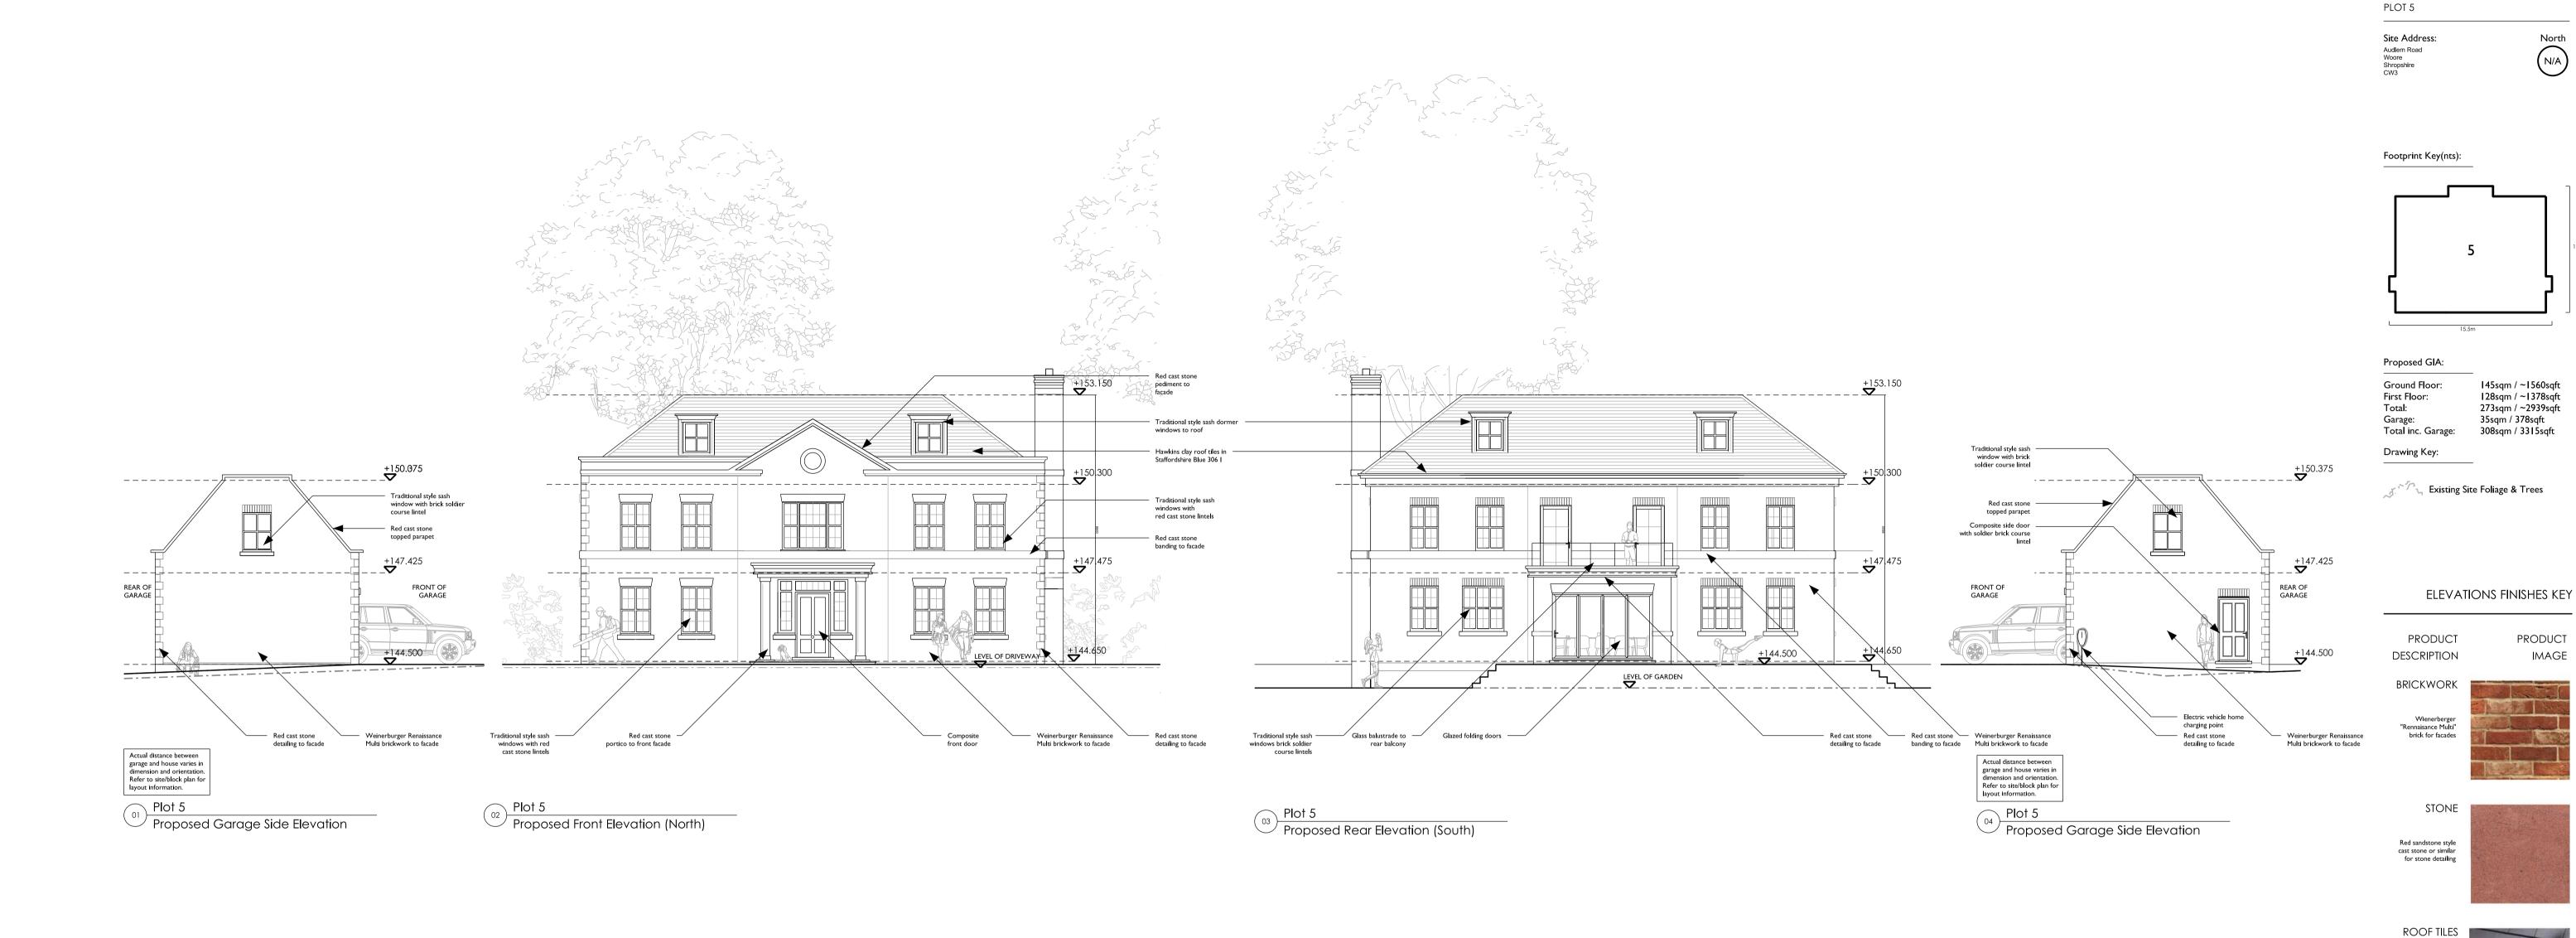

Drawing Number

Title Plot 5 Drawn TW Date Sep 21 Scale 1/100

AUDLEM ROAD, WOORE

210928\_PR\_5\_01