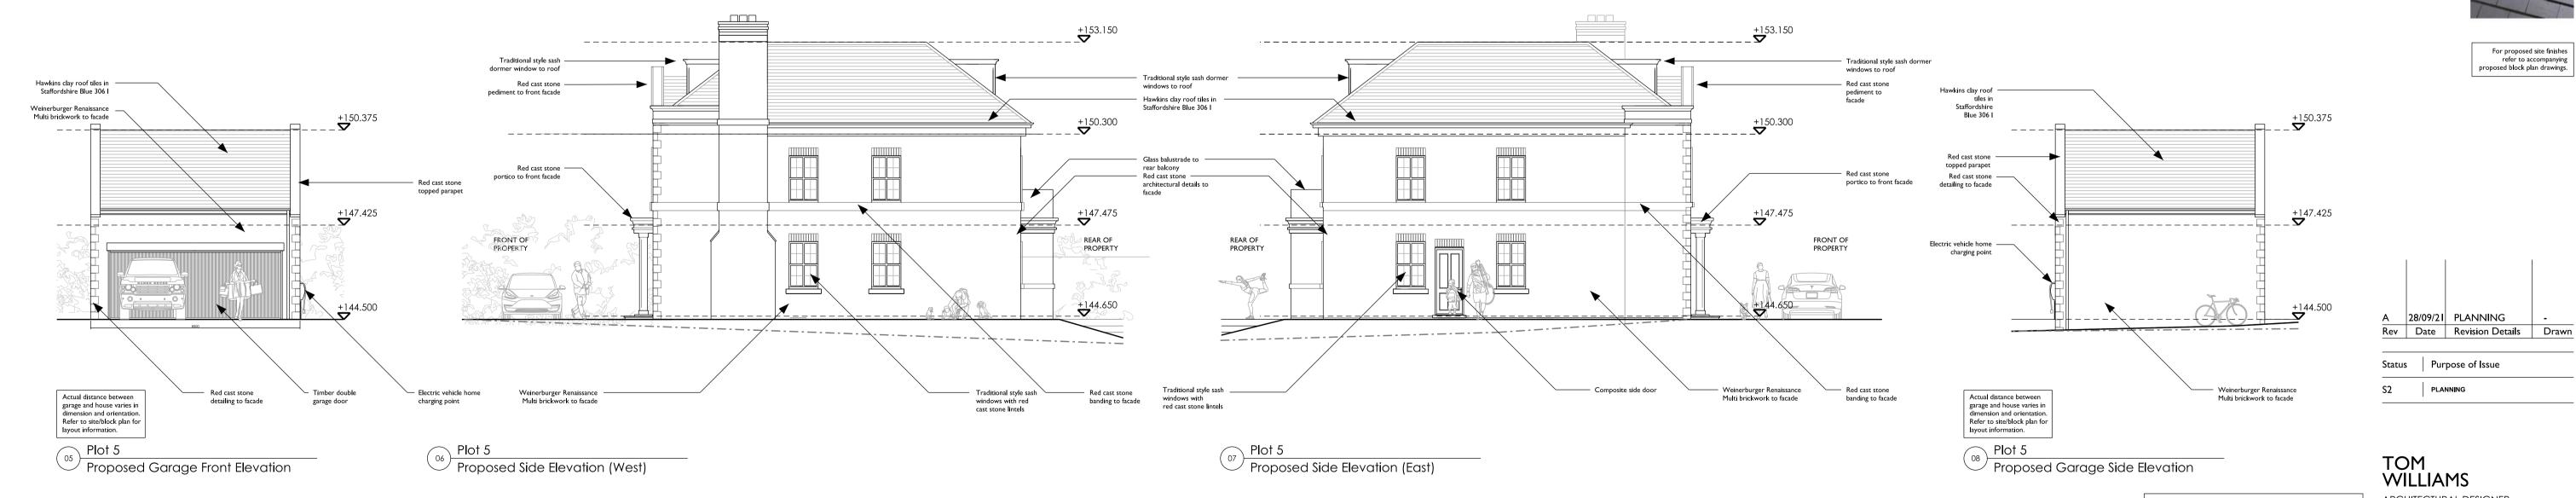

Drawing Number

Title Plot 5 Drawn TW Date Sep 21 Scale 1/100

AUDLEM ROAD, WOORE

210928\_PR\_5\_01