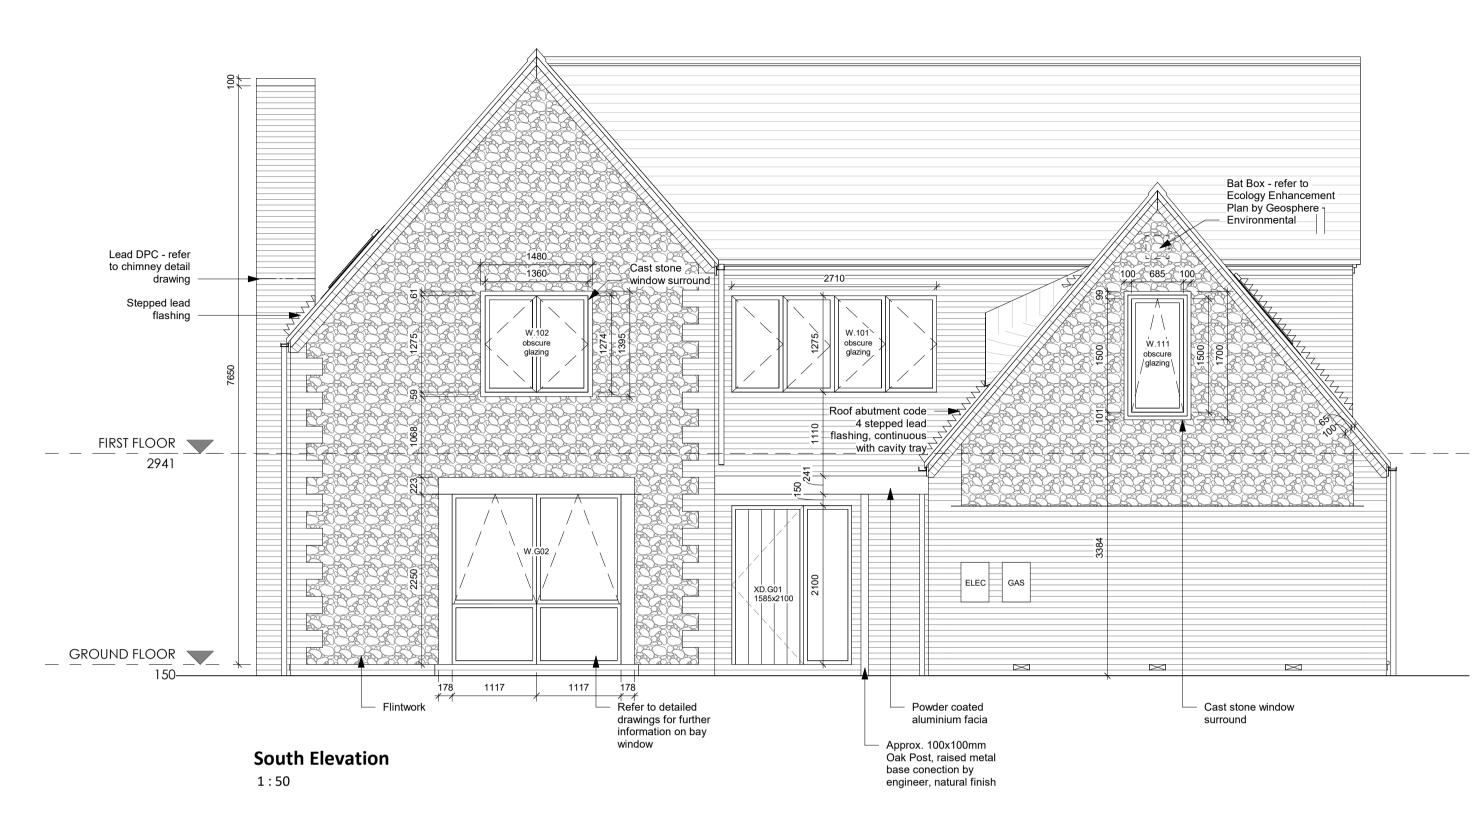

East Elevation

# PROJECT

### REDEVELOPMENT OF LAND AT 57 -61 LONDON ROAD, STAPLEFORD

#### TITLE

#### PLOT 4 - SOUTH AND EAST ELEVATIONS

CLIENT

# RIDGESHIRE LTD.

# DRAWING STATUS

NICHOLAS PHILLIPS ARCHITECTS Ltd

THE GALLERY 96 KING STREET CAMBRIDGE CB1 1LN T: 01223 755 596 w: www.nparchitects.co.uk e: info@nparchitects.co.uk



NOTE: DIMENSIONS ARE NOT TO BE SCALED FROM THIS DRAWING. FIGURED DIMENSIONS ONLY ARE TO BE USED.

THIS DRAWING IS THE COPYRIGHT OF NICHOLAS PHILLIPS ARCHITECTS LTD. UNAUTHORISED REPRODUCTION IS NOT PERMITTED.

| drawn TE          |                | CHECKED |  | NP       |  |
|-------------------|----------------|---------|--|----------|--|
| SCALE (@ A1) 1:50 |                |         |  | FEB 2020 |  |
| PROJECT NO.       | DRAWING NUMBER |         |