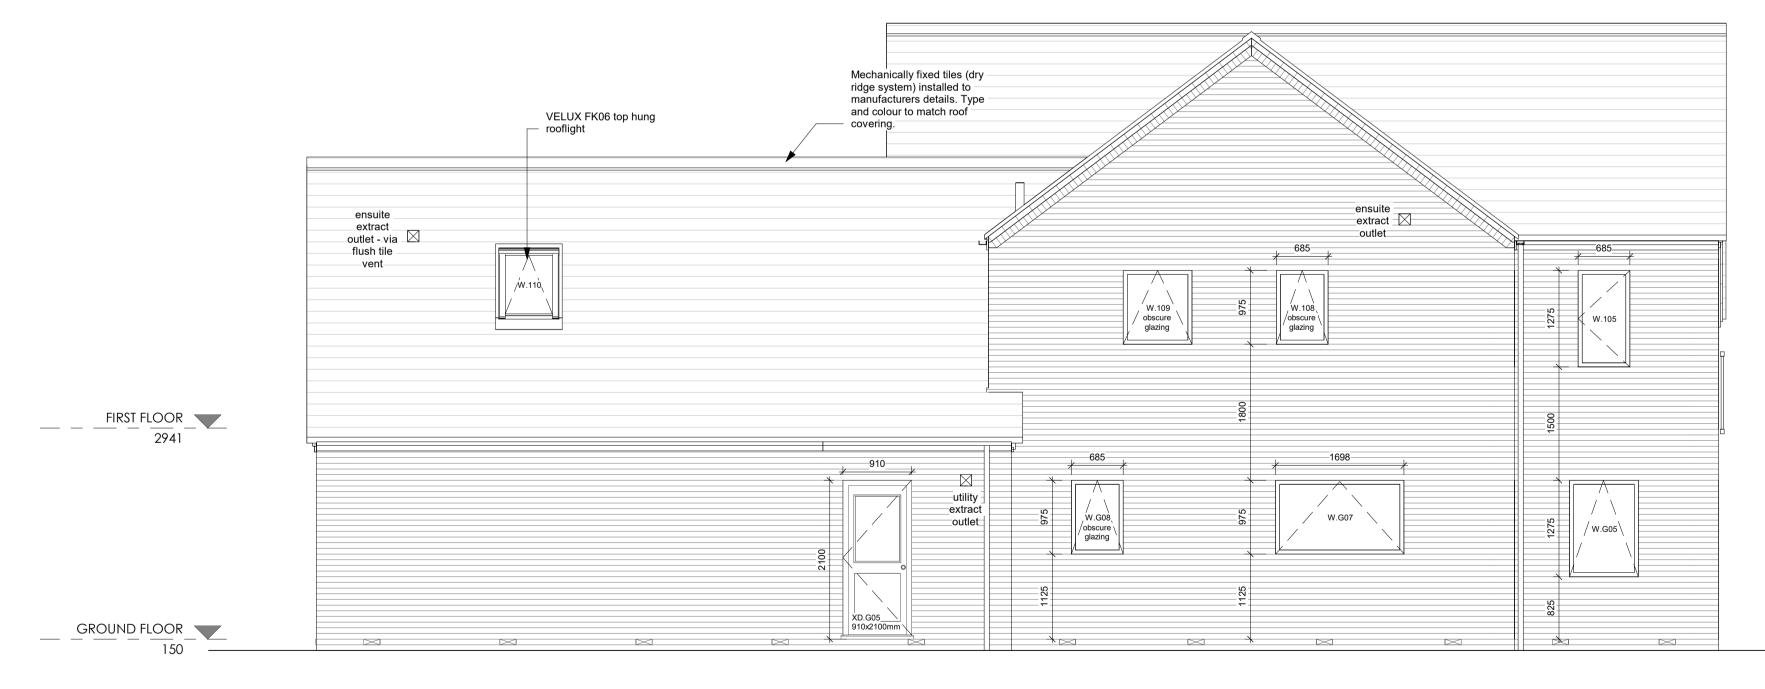

East Elevation

# PROJECT

### REDEVELOPMENT OF LAND AT 57 -61 LONDON ROAD, STAPLEFORD

#### TITLE

#### PLOT 4 - SOUTH AND EAST ELEVATIONS

CLIENT

# RIDGESHIRE LTD.

# DRAWING STATUS

NICHOLAS PHILLIPS ARCHITECTS Ltd

THE GALLERY 96 KING STREET CAMBRIDGE CB1 1LN T: 01223 755 596 w: www.nparchitects.co.uk e: info@nparchitects.co.uk



NOTE: DIMENSIONS ARE NOT TO BE SCALED FROM THIS DRAWING. FIGURED DIMENSIONS ONLY ARE TO BE USED.

THIS DRAWING IS THE COPYRIGHT OF NICHOLAS PHILLIPS ARCHITECTS LTD. UNAUTHORISED REPRODUCTION IS NOT PERMITTED.

| drawn TE          |                | CHECKED |  | NP       |  |
|-------------------|----------------|---------|--|----------|--|
| SCALE (@ A1) 1:50 |                |         |  | FEB 2020 |  |
| PROJECT NO.       | DRAWING NUMBER |         |  |