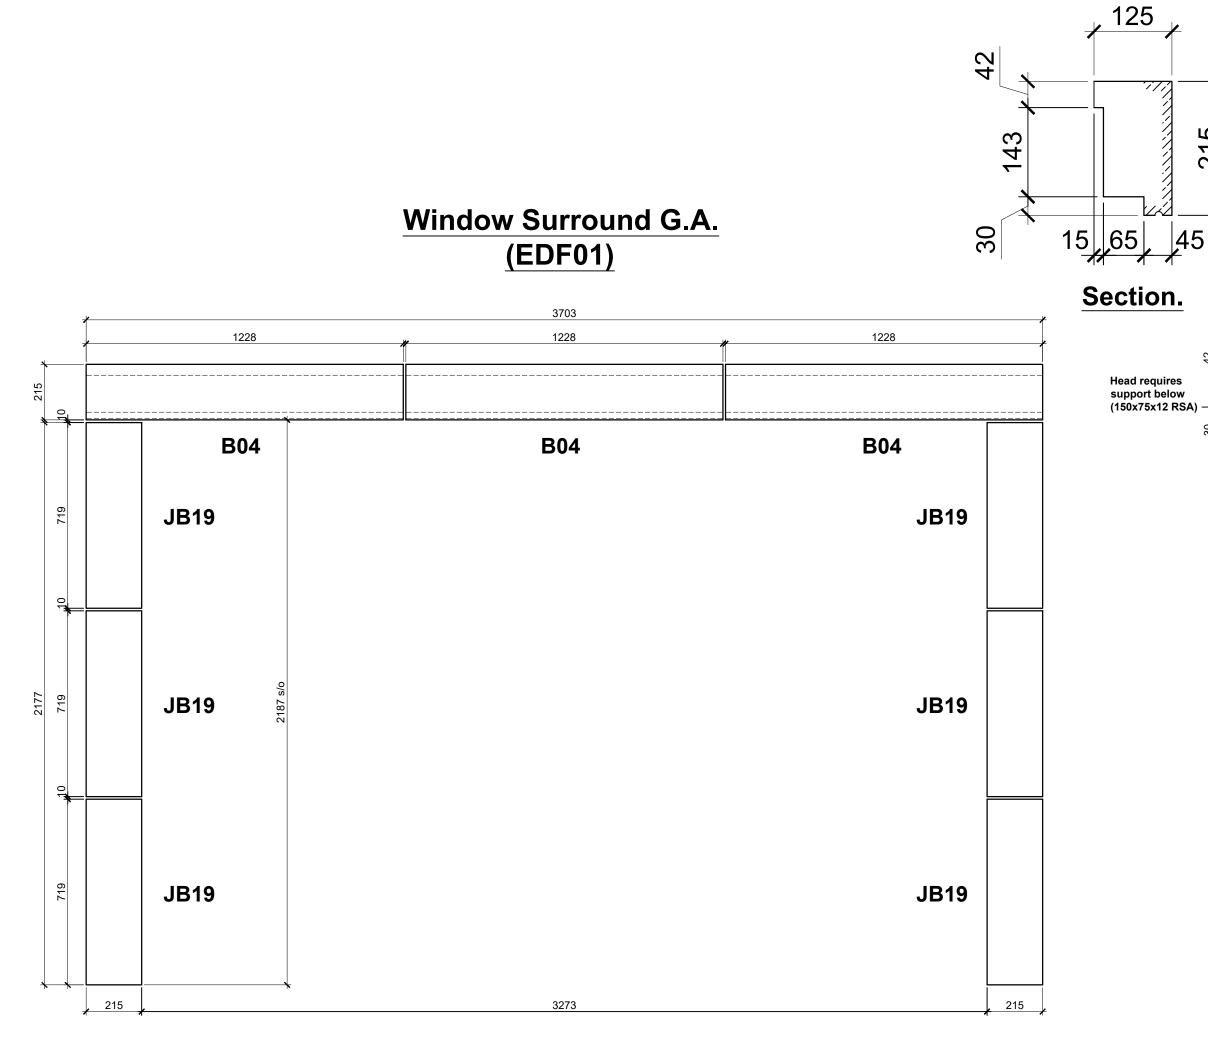

 All stone cast to BS1217: 2008 and the UKCSA Specification For Cast Stone.
Minimum 35MPa compressive strength (when tested to BS1881: par

 All details shown on this drawing are copyright protected and must not be copied or conveyed to any third party without express written consent.

consent. 4. Lifting inserts and other fixings only included where specified

| Devi                               | Dete                                                |                          | Comments                                                              |                                            |                          |  |
|------------------------------------|-----------------------------------------------------|--------------------------|-----------------------------------------------------------------------|--------------------------------------------|--------------------------|--|
| Rev<br>A                           | v Date<br>20-07-21                                  |                          |                                                                       |                                            |                          |  |
| B                                  |                                                     |                          | Overall jamb height reduced.                                          |                                            |                          |  |
| В                                  | 09-08-                                              | 21                       | Overall jarno neight reduced.                                         |                                            |                          |  |
|                                    |                                                     |                          |                                                                       |                                            |                          |  |
|                                    |                                                     |                          |                                                                       |                                            |                          |  |
|                                    |                                                     |                          |                                                                       |                                            |                          |  |
|                                    |                                                     |                          |                                                                       |                                            |                          |  |
|                                    |                                                     |                          |                                                                       |                                            |                          |  |
|                                    |                                                     |                          |                                                                       |                                            |                          |  |
|                                    |                                                     |                          |                                                                       |                                            |                          |  |
|                                    | Tel : 01302 729277<br>Fax : 01302 729288            |                          |                                                                       |                                            |                          |  |
|                                    | www.penninestone.co.uk                              |                          |                                                                       |                                            |                          |  |
|                                    |                                                     |                          |                                                                       |                                            |                          |  |
|                                    |                                                     | Γ.                       |                                                                       |                                            | stone.co.uk              |  |
|                                    |                                                     | ſ                        |                                                                       |                                            |                          |  |
|                                    |                                                     |                          | PEN                                                                   | IN                                         | INE                      |  |
|                                    |                                                     |                          |                                                                       | NN<br>≞ LII                                | INE<br>MITED             |  |
|                                    |                                                     |                          | PEN                                                                   | NN<br>≞ LII                                | INE<br>MITED             |  |
|                                    | Details                                             | DD                       | <b>DEN</b><br>STONI                                                   | STORE Group (                              | MITED<br>Company         |  |
| TH                                 | Details                                             | & N                      | DEN<br>STONI<br>ONSTONE                                               | SIN<br>Group (                             | D<br>Company             |  |
| TH                                 | Details                                             | & N                      | <b>DEN</b><br>STONI                                                   | SIN<br>Group (                             | D<br>Company             |  |
| TH                                 | Details<br>AMES<br>Roeha                            | & N                      | DEN<br>STONI<br>ONSTONE                                               | SIN<br>Group (                             | D<br>Company             |  |
| THA<br>16 F                        | Details<br>AMES<br>Roeha<br>Fitle                   | & N                      | DEN<br>STONE<br>ONSTONE<br>NEWCAS <sup>®</sup><br>oton Gate           | Group (<br>TLE LTD<br>, Londor             | D<br>Company<br>D.<br>n. |  |
| THA<br>16 F<br>Drg T<br>Bes        | Details<br>AMES<br>Roeha<br>Fitle<br>Spoke          | & N<br>imp<br>Sui        | DEN<br>ONSTONE<br>NEWCAS<br>oton Gate                                 | Group (<br>TLE LTD<br>, Londor             | D<br>Company<br>D.<br>n. |  |
| THA<br>16 F<br>Drg 1<br>Bes<br>Pro | Details<br>AMES<br>Roeha<br>Fitle<br>spoke<br>duct: | & N<br>imp<br>Sui<br>Tec | DEN<br>ONSTONE<br>NEWCAS<br>iton Gate<br>rround to<br>cCast.          | E Group (<br>TLE LTD<br>, Londor<br>EDF01. | D<br>Company<br>D.<br>n. |  |
| THA<br>16 F<br>Drg T<br>Bes        | Details<br>AMES<br>Roeha<br>Fitle<br>spoke<br>duct: | & N<br>imp<br>Sui        | DEN<br>ONSTONE<br>NEWCAS<br>iton Gate<br>rround to<br>cCast.          | E Group (<br>TLE LTD<br>, Londor<br>EDF01. | D<br>Company<br>D.<br>n. |  |
| THA<br>16 F<br>Drg 1<br>Bes<br>Pro | Details<br>AMES<br>Roeha<br>Fitle<br>spoke<br>duct: | & N<br>imp<br>Sui<br>Tec | DEN<br>ONSTONE<br>NEWCAS<br>ofton Gate<br>rround to<br>ccast.<br>6/21 | E Group (<br>TLE LTD<br>, Londor<br>EDF01. | D<br>Company<br>D.<br>n. |  |