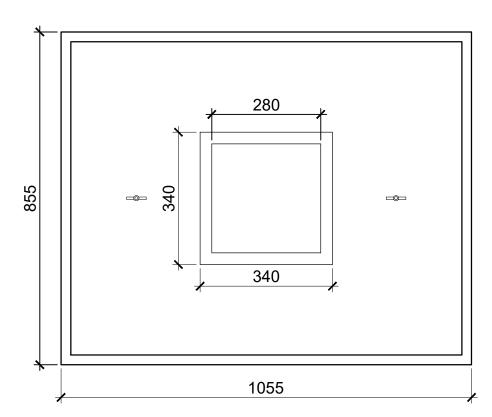

## **Chimney Capping Detail.**

## **Elevation View.**

Plan View .
Unit Ref: B22UT25068 (230kg)

| Rev | Date     | Comments                            |
|-----|----------|-------------------------------------|
| Α   | 27-05-21 | Banding below capping removed.      |
| В   | 15-06-21 | Amended to revised stack size.      |
| С   | 28-07-21 | Amended to revised stack size.      |
| D   | 28-09-21 | Amended to revised stack size.      |
| Е   | 01-10-21 | Size of hole through cap increased. |
|     |          |                                     |
|     |          |                                     |
|     |          |                                     |

A HADDONSTONE Group Company

Site Deta

THAMES & NEWCASTLE LTD. 16 Roehampton Gate, London.

Dra Ti

Bespoke Chimney Capping. Product: TecCast.

Drawn By: M. Brakewell

Date: 16/02/21 Drg No.
Scale: NTS 25061

Drg No. 25068-10