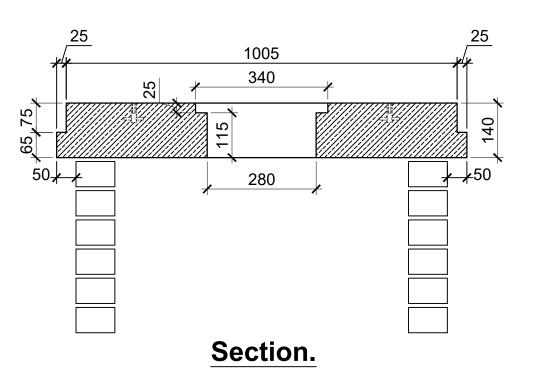

## **Chimney Capping Detail.**

A HADDONSTONE Group Company

Site Deta

THAMES & NEWCASTLE LTD. 16 Roehampton Gate, London.

Dra Ti

Bespoke Chimney Capping. Product: TecCast.

Drawn By: M. Brakewell

Date: 16/02/21 Drg No.
Scale: NTS 25061

Drg No. 25068-10