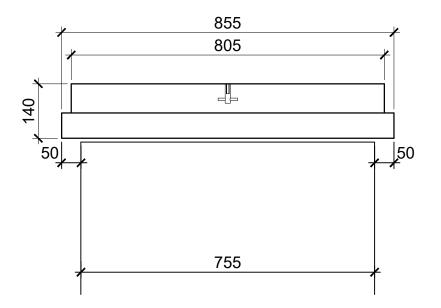

## **Chimney Capping Detail.**

## **Elevation View.**

Plan View .
Unit Ref: B22UT25068 (230kg)

| Rev | Date     | Comments                            |
|-----|----------|-------------------------------------|
| Α   | 27-05-21 | Banding below capping removed.      |
| В   | 15-06-21 | Amended to revised stack size.      |
| С   | 28-07-21 | Amended to revised stack size.      |
| D   | 28-09-21 | Amended to revised stack size.      |
| Е   | 01-10-21 | Size of hole through cap increased. |
|     |          |                                     |
|     |          |                                     |
|     |          |                                     |

A HADDONSTONE Group Company

Site Deta

THAMES & NEWCASTLE LTD. 16 Roehampton Gate, London.

Dra Ti

Bespoke Chimney Capping. Product: TecCast.

Drawn By: M. Brakewell

Date: 16/02/21 Drg No.
Scale: NTS 25061

Drg No. 25068-10