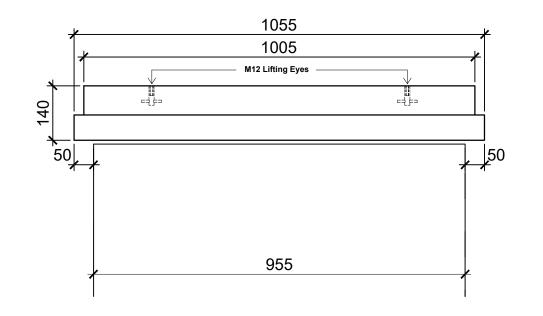

## **Chimney Capping Detail.**

## **Elevation View.**

Plan View .
Unit Ref: B22UT25068 (230kg)

| Rev | Date     | Comments                            |
|-----|----------|-------------------------------------|
| Α   | 27-05-21 | Banding below capping removed.      |
| В   | 15-06-21 | Amended to revised stack size.      |
| С   | 28-07-21 | Amended to revised stack size.      |
| D   | 28-09-21 | Amended to revised stack size.      |
| Е   | 01-10-21 | Size of hole through cap increased. |
|     |          |                                     |
|     |          |                                     |
|     |          |                                     |

A HADDONSTONE Group Company

Site Deta

THAMES & NEWCASTLE LTD. 16 Roehampton Gate, London.

Dra Ti

Bespoke Chimney Capping. Product: TecCast.

Drawn By: M. Brakewell

Date: 16/02/21 Drg No.
Scale: NTS 25061

Drg No. 25068-10