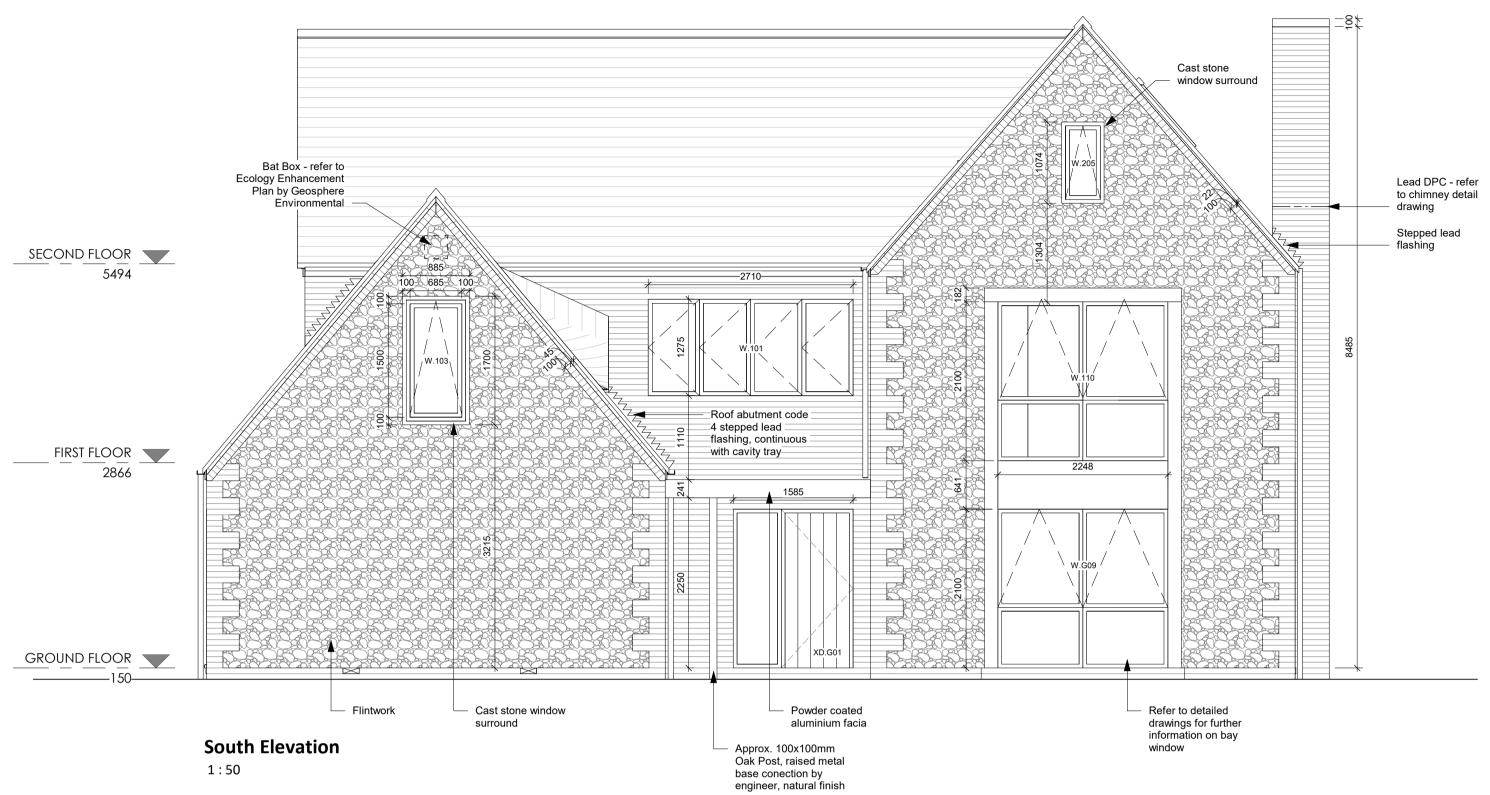

1:50

### PROJECT

# REDEVELOPMENT OF LAND AT 57 -61 LONDON ROAD, STAPLEFORD

#### TITLE

## PLOT 1 - SOUTH AND EAST ELEVATIONS

CLIENT

# RIDGESHIRE LTD.

DRAWING STATUS **BUILDING REGS** 

#### \_\_\_\_ NICHOLAS PHILLIPS

ARCHITECTS Ltd THE GALLERY 96 KING STREET CAMBRIDGE CB1 1LN T: 01223 755 596 w: www.nparchitects.co.uk e: info@nparchitects.co.uk

\_\_\_\_\_



NOTE: DIMENSIONS ARE NOT TO BE SCALED FROM THIS DRAWING. FIGURED DIMENSIONS ONLY ARE TO BE USED.

THIS DRAWING IS THE COPYRIGHT OF NICHOLAS PHILLIPS ARCHITECTS LTD. UNAUTHORISED REPRODUCTION IS NOT PERMITTED.

| drawn TE                        | C              | HECKED | NP       |
|---------------------------------|----------------|--------|----------|
| SCALE (@ A1) 1:50 DATE FEB 2020 |                |        | FEB 2020