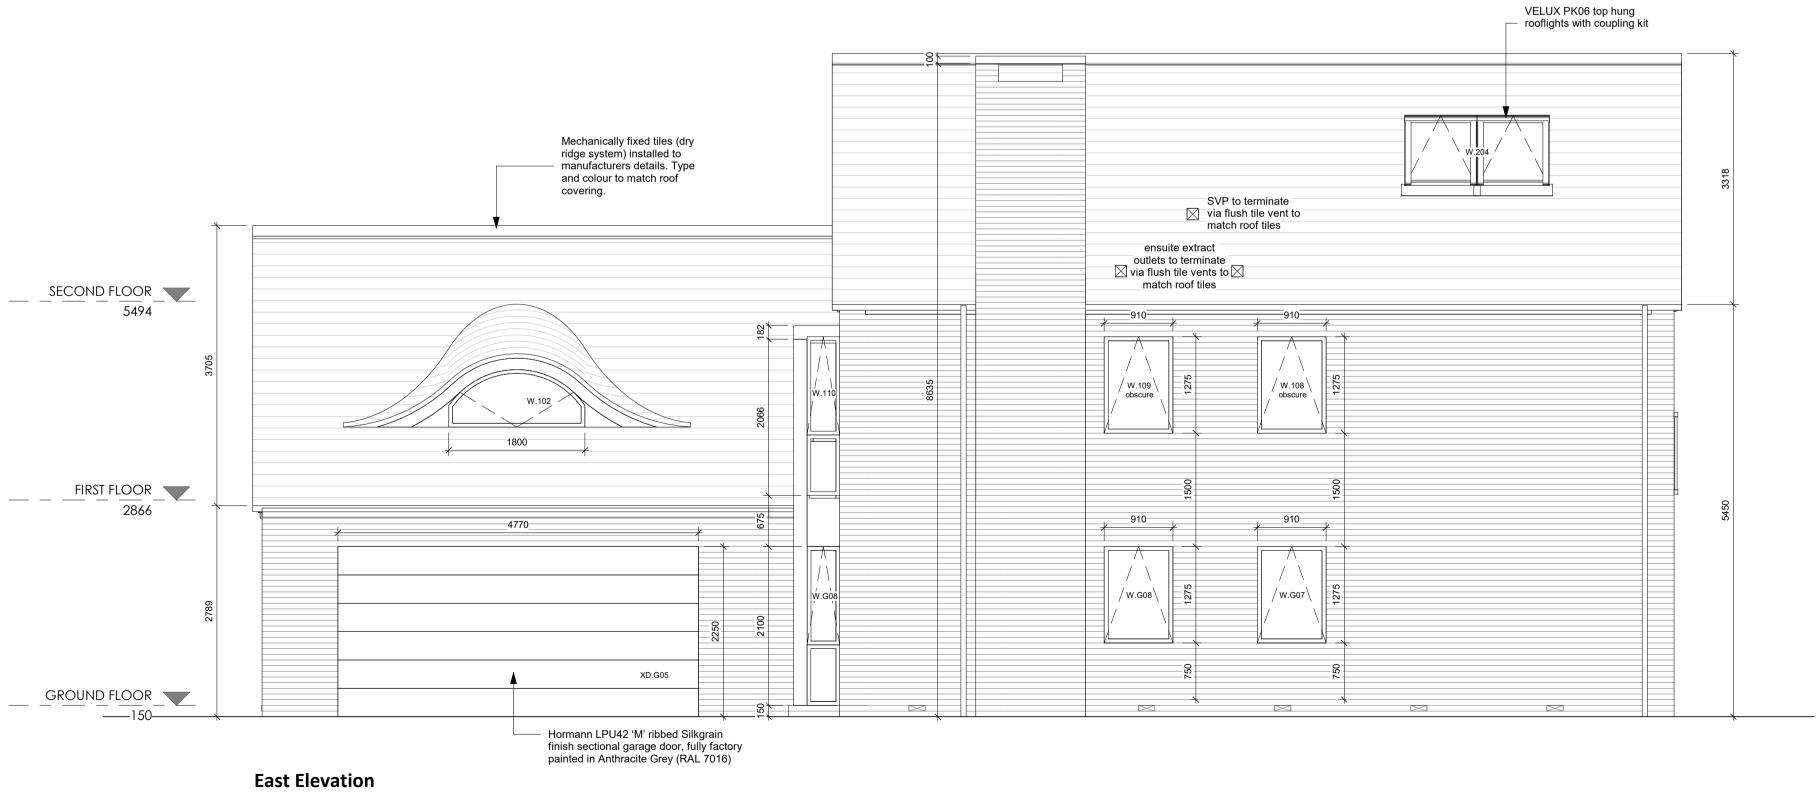

1:50

### PROJECT

# REDEVELOPMENT OF LAND AT 57 -61 LONDON ROAD, STAPLEFORD

#### TITLE

## PLOT 1 - SOUTH AND EAST ELEVATIONS

CLIENT

# RIDGESHIRE LTD.

DRAWING STATUS **BUILDING REGS** 

#### \_\_\_\_ NICHOLAS PHILLIPS

ARCHITECTS Ltd THE GALLERY 96 KING STREET CAMBRIDGE CB1 1LN T: 01223 755 596 w: www.nparchitects.co.uk e: info@nparchitects.co.uk

\_\_\_\_\_



NOTE: DIMENSIONS ARE NOT TO BE SCALED FROM THIS DRAWING. FIGURED DIMENSIONS ONLY ARE TO BE USED.

THIS DRAWING IS THE COPYRIGHT OF NICHOLAS PHILLIPS ARCHITECTS LTD. UNAUTHORISED REPRODUCTION IS NOT PERMITTED.

| drawn TE                        | C              | HECKED | NP       |
|---------------------------------|----------------|--------|----------|
| SCALE (@ A1) 1:50 DATE FEB 2020 |                |        | FEB 2020 |