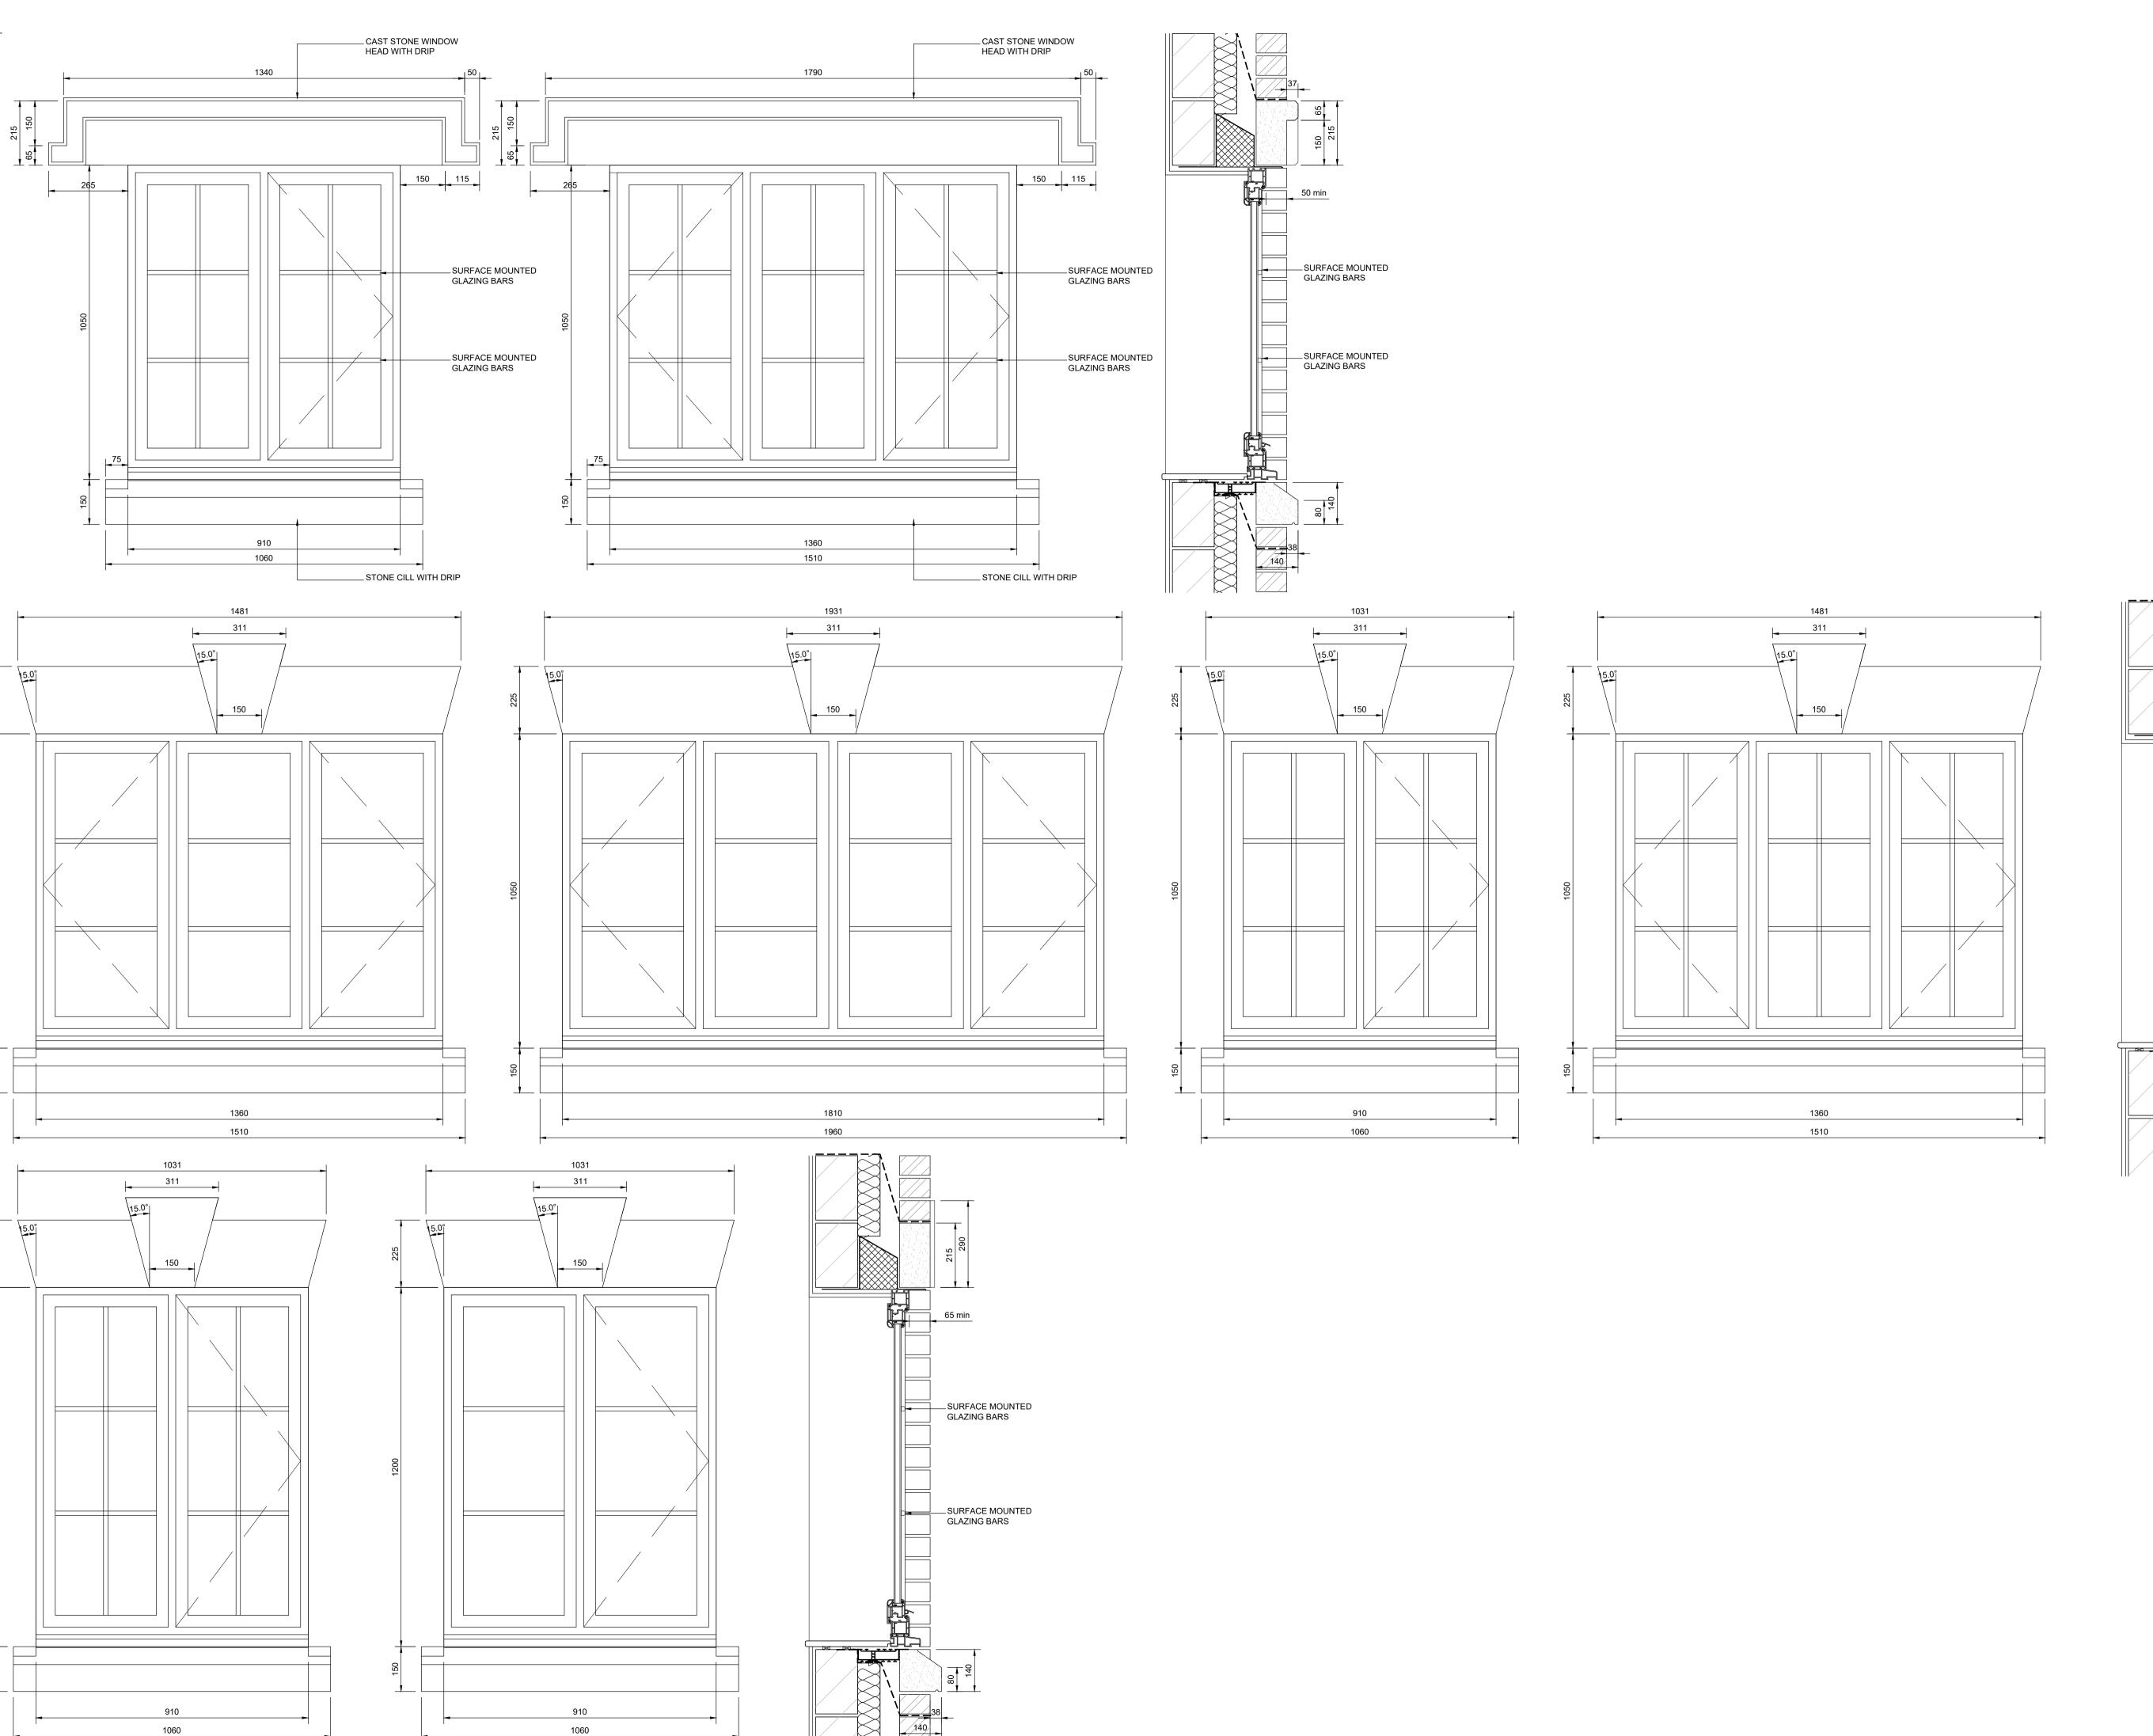

CARTA REAL ESTATE (BRACKLEY) LTD

BRACKLEY, NORTHAMPTON

Drawing Title

PROPOSED WINDOW DETAILS

| Drawn       | Checked | Paper Size | Scale       | Date    |          |  |
|-------------|---------|------------|-------------|---------|----------|--|
| GH          | PA      | A1         | 1:10        | JAN 201 | JAN 2019 |  |
| Project No. |         |            | Drawing No. |         | Revision |  |
| 14295       |         |            | 0161        |         | 04       |  |