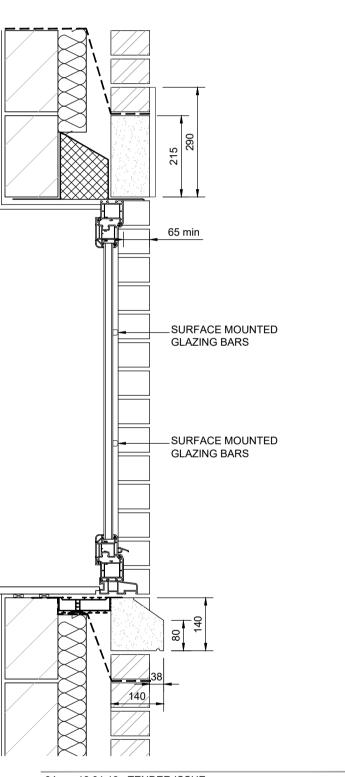

CARTA REAL ESTATE (BRACKLEY) LTD

BRACKLEY, NORTHAMPTON

Drawing Title

PROPOSED WINDOW DETAILS

| Drawn       | Checked | Paper Size | Scale       | Date    |          |  |
|-------------|---------|------------|-------------|---------|----------|--|
| GH          | PA      | A1         | 1:10        | JAN 201 | JAN 2019 |  |
| Project No. |         |            | Drawing No. |         | Revision |  |
| 14295       |         |            | 0161        |         | 04       |  |