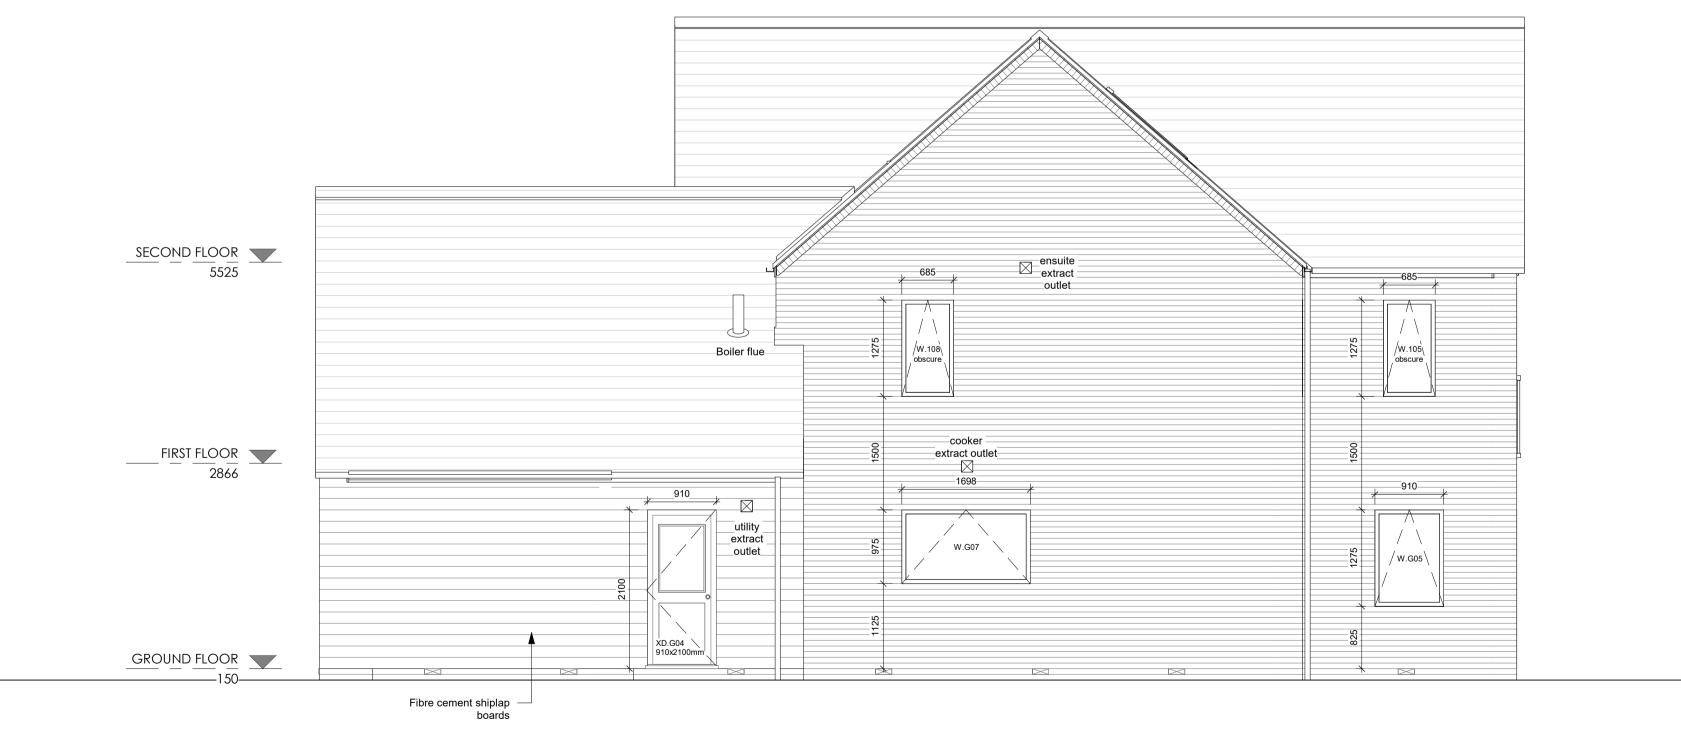

# PROJECT

### REDEVELOPMENT OF LAND AT 57 -61 LONDON ROAD, STAPLEFORD

#### TITLE

#### PLOT 2 - SOUTH AND EAST ELEVATIONS

CLIENT

# RIDGESHIRE LTD.

# DRAWING STATUS

NICHOLAS PHILLIPS ARCHITECTS Ltd

THE GALLERY 96 KING STREET CAMBRIDGE CB1 1LN T: 01223 755 596 w: www.nparchitects.co.uk e: info@nparchitects.co.uk



NOTE: DIMENSIONS ARE NOT TO BE SCALED FROM THIS DRAWING. FIGURED DIMENSIONS ONLY ARE TO BE USED.

THIS DRAWING IS THE COPYRIGHT OF NICHOLAS PHILLIPS ARCHITECTS LTD. UNAUTHORISED REPRODUCTION IS NOT PERMITTED.

| drawn TE               |                | CHECKED |  | NP       |     |
|------------------------|----------------|---------|--|----------|-----|
| SCALE (@ A1) 1:50 DATE |                |         |  | FEB 2020 |     |
| PROJECT NO.            | DRAWING NUMBER