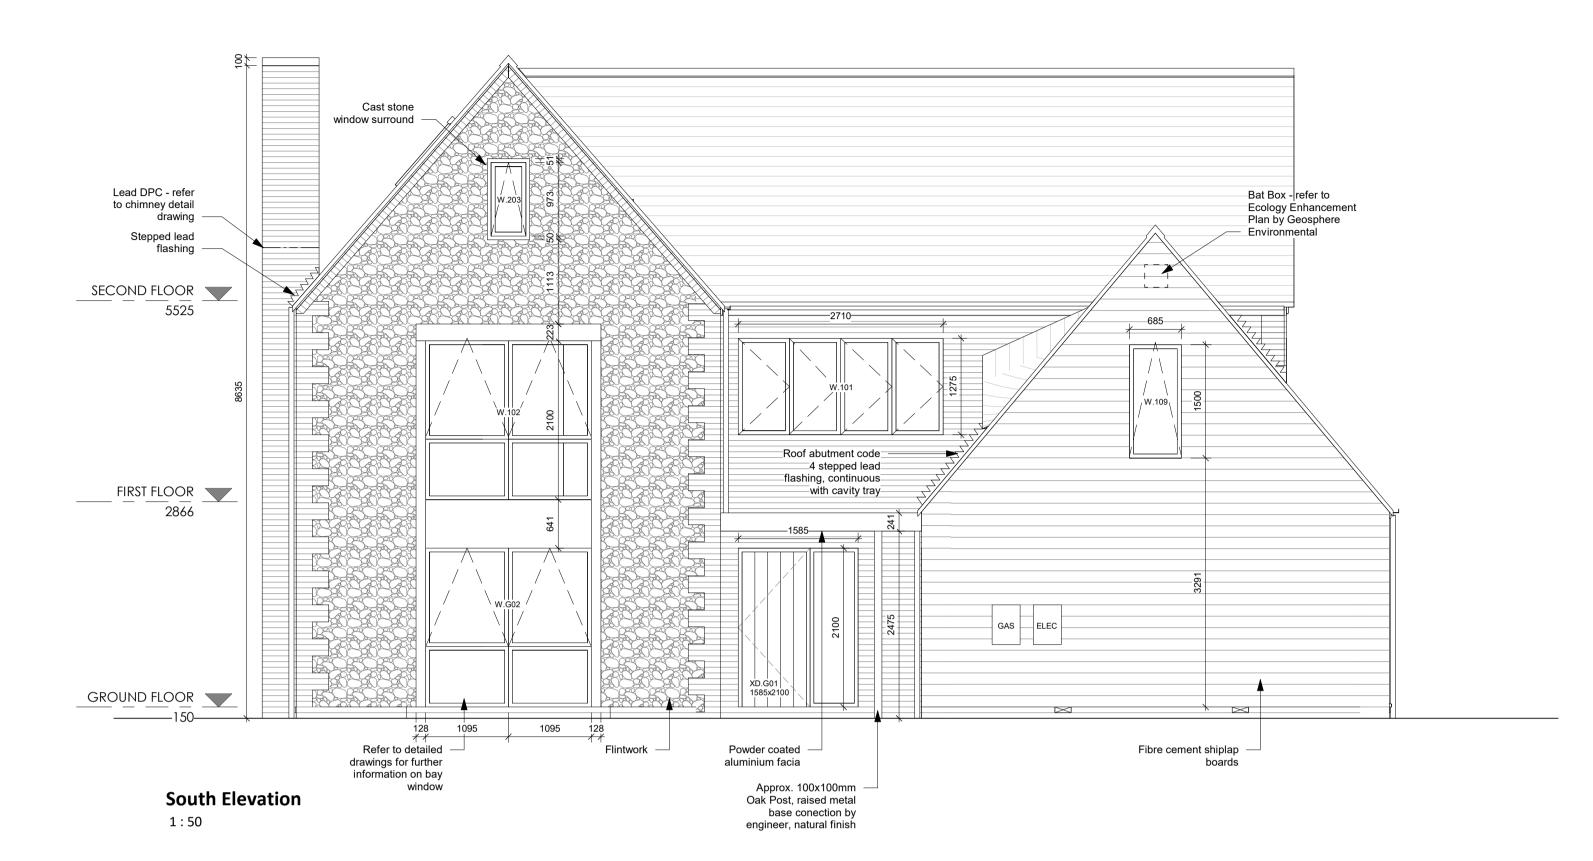

# PROJECT

### REDEVELOPMENT OF LAND AT 57 -61 LONDON ROAD, STAPLEFORD

#### TITLE

#### PLOT 2 - SOUTH AND EAST ELEVATIONS

CLIENT

# RIDGESHIRE LTD.

# DRAWING STATUS

NICHOLAS PHILLIPS ARCHITECTS Ltd

THE GALLERY 96 KING STREET CAMBRIDGE CB1 1LN T: 01223 755 596 w: www.nparchitects.co.uk e: info@nparchitects.co.uk



NOTE: DIMENSIONS ARE NOT TO BE SCALED FROM THIS DRAWING. FIGURED DIMENSIONS ONLY ARE TO BE USED.

THIS DRAWING IS THE COPYRIGHT OF NICHOLAS PHILLIPS ARCHITECTS LTD. UNAUTHORISED REPRODUCTION IS NOT PERMITTED.

| drawn TE               |                | CHECKED |  | NP       |     |
|------------------------|----------------|---------|--|----------|-----|
| SCALE (@ A1) 1:50 DATE |                |         |  | FEB 2020 |     |
| PROJECT NO.            | DRAWING NUMBE