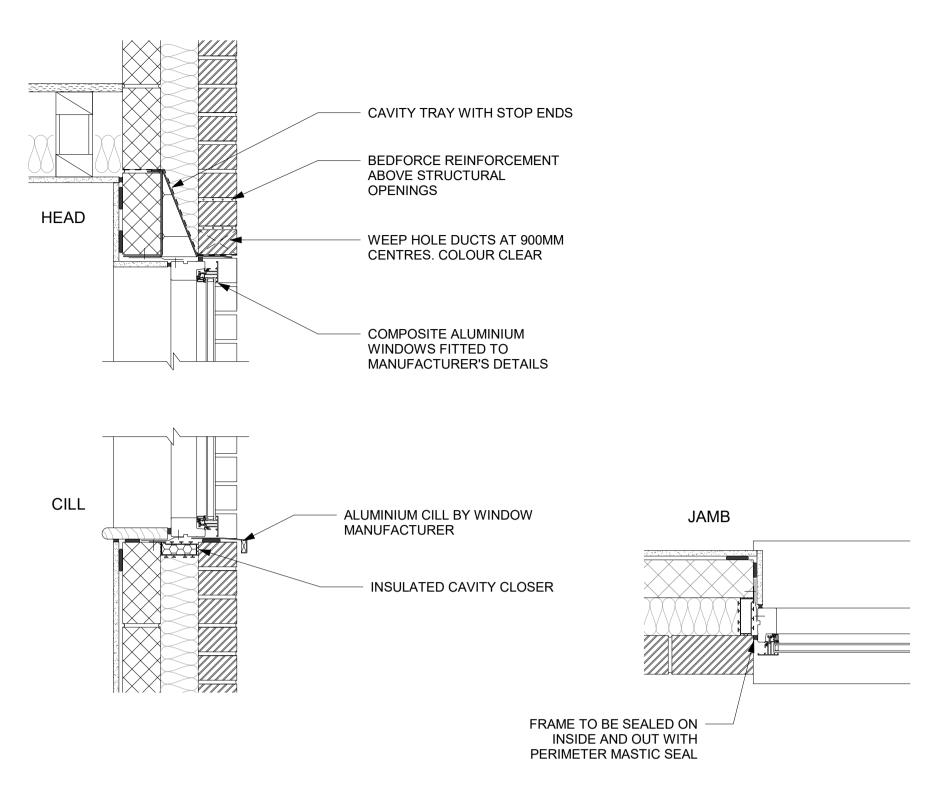

## 1 - Typical Eaves Detail

1:10



2 - Typical Verge Detail

1:10



## **3 - Typical Window Details** 1:10



## 4 - Typical Window - Stone Surround

1:10

PROJECT

REDEVELOPMENT OF LAND AT 57 -61 LONDON ROAD, STAPLEFORD

TITLE

Detail Sheet 02

CLIENT

RIDGESHIRE LTD.

DRAWING STATUS **BUILDING REGS** 

NICHOLAS PHILLIPS ARCHITECTS Ltd THE GALLERY 96 KING STREET CAMBRIDGE CB1 1LN

T: 01223 755 596 w: www.nparchitects.co.uk e: info@nparchitects.co.uk



NOTE: DIMENSIONS ARE NOT TO BE SCALED FROM THIS DRAWING. FIGURED DIMENSIONS ONLY ARE TO BE USED. THIS DRAWING IS THE COPYRIGHT OF NICHOLAS PHILLIPS ARCHITECTS LTD. UNAUTHORISED REPRODUCTION IS NOT PERMITTED.

drawn TE CHECKED NP DATE FEB 2020 SCALE (@ A1) 1:10 PROJECT NO. DRAWING NUMBER REV