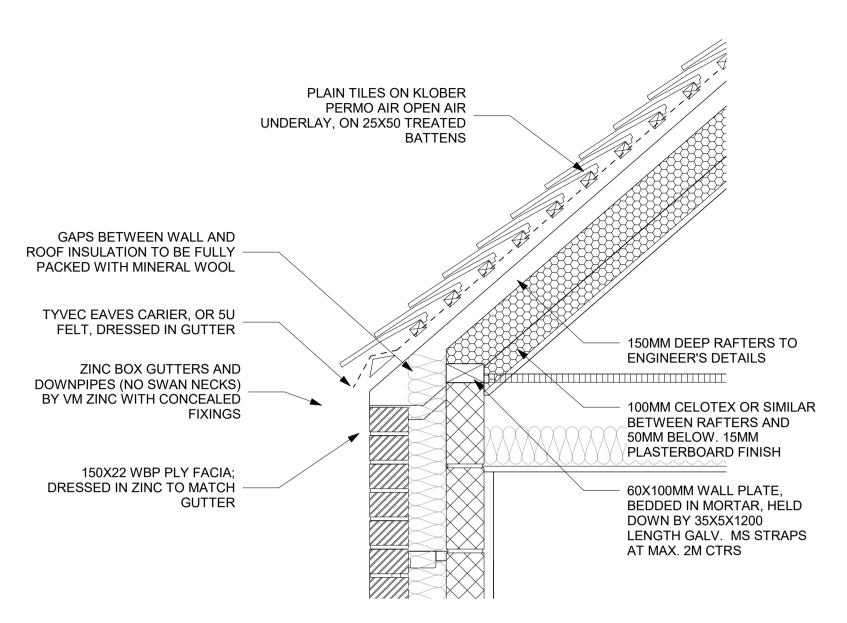

## 1 - Typical Eaves Detail

1:10



2 - Typical Verge Detail

1:10



## **3 - Typical Window Details** 1:10



## 4 - Typical Window - Stone Surround

1:10

PROJECT

REDEVELOPMENT OF LAND AT 57 -61 LONDON ROAD, STAPLEFORD

TITLE

Detail Sheet 02

CLIENT

RIDGESHIRE LTD.

DRAWING STATUS **BUILDING REGS** 

NICHOLAS PHILLIPS ARCHITECTS Ltd THE GALLERY 96 KING STREET CAMBRIDGE CB1 1LN

T: 01223 755 596 w: www.nparchitects.co.uk e: info@nparchitects.co.uk



NOTE: DIMENSIONS ARE NOT TO BE SCALED FROM THIS DRAWING. FIGURED DIMENSIONS ONLY ARE TO BE USED. THIS DRAWING IS THE COPYRIGHT OF NICHOLAS PHILLIPS ARCHITECTS LTD. UNAUTHORISED REPRODUCTION IS NOT PERMITTED.

drawn TE CHECKED NP DATE FEB 2020 SCALE (@ A1) 1:10 PROJECT NO. DRAWING NUMBER REV