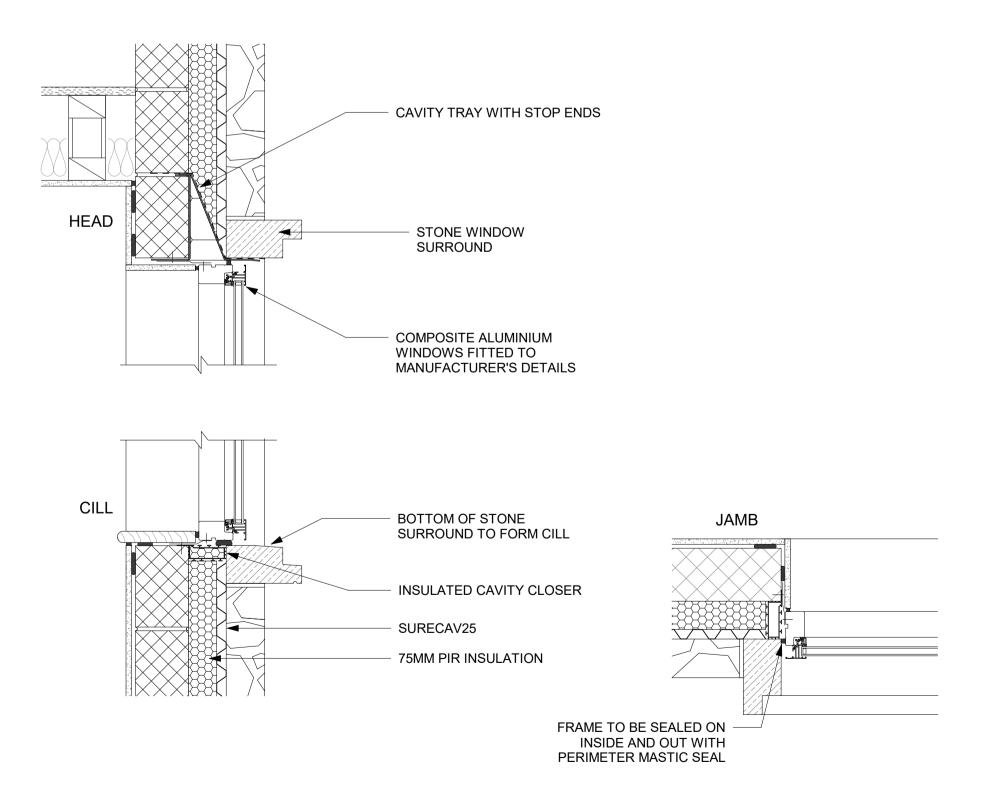

## 4 - Typical Window - Stone Surround

1:10

PROJECT

REDEVELOPMENT OF LAND AT 57 -61 LONDON ROAD, STAPLEFORD

TITLE

Detail Sheet 02

CLIENT

RIDGESHIRE LTD.