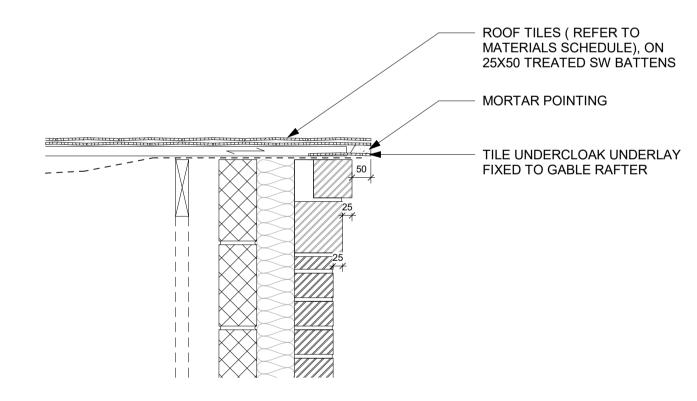

## 1 - Typical Eaves Detail

1:10



2 - Typical Verge Detail

1:10



## **3 - Typical Window Details** 1:10



## 4 - Typical Window - Stone Surround

1:10

PROJECT

REDEVELOPMENT OF LAND AT 57 -61 LONDON ROAD, STAPLEFORD

TITLE

Detail Sheet 02

CLIENT

RIDGESHIRE LTD.

DRAWING STATUS **BUILDING REGS** 

NICHOLAS PHILLIPS ARCHITECTS Ltd THE GALLERY 96 KING STREET CAMBRIDGE CB1 1LN

T: 01223 755 596 w: www.nparchitects.co.uk e: info@nparchitects.co.uk



NOTE: DIMENSIONS ARE NOT TO BE SCALED FROM THIS DRAWING. FIGURED DIMENSIONS ONLY ARE TO BE USED. THIS DRAWING IS THE COPYRIGHT OF NICHOLAS PHILLIPS ARCHITECTS LTD. UNAUTHORISED REPRODUCTION IS NOT PERMITTED.

drawn TE CHECKED NP DATE FEB 2020 SCALE (@ A1) 1:10 PROJECT NO. DRAWING NUMBER REV